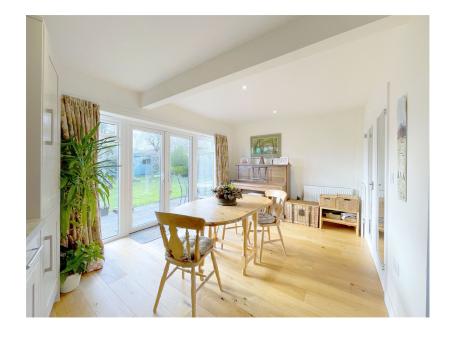

Not far away is Thatcham town centre and mainline rail station. The accommodation consists of entrance hall, living room, kitchen/breakfast room with double oven and built-in appliances, dining room, master bedroom with ensuite shower room, further double bedroom and family bathroom with walk in shower. Benefits include gas-fired central heating; built-in washer/drier, fridge/freezer, dishwasher; and upvc double glazing.