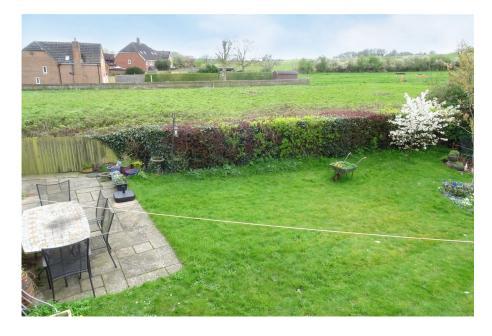

Built-in appliances

Plenty of parking

Views

 Walk to local shop, pubs, church, school

NO ONWARD CHAIN. Backing on to open fields to two sides is this very well presented, light and spacious two double bedroom bungalow. It sits in the middle of a level plot with plenty of parking to the front and manageable garden to the rear. Within walking distance is a local shop, a couple of pubs, church and primary school.