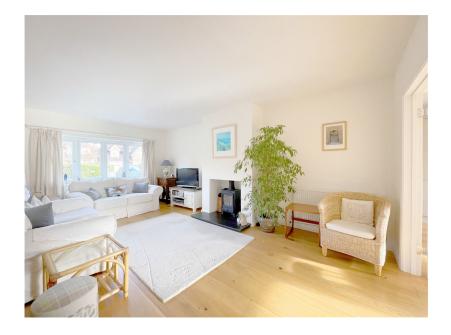

Built-in appliances

Plenty of parking

Views

 Walk to local shop, pubs, church, school

NO ONWARD CHAIN. Backing on to open fields to two sides is this very well presented, light and spacious two double bedroom bungalow. It sits in the middle of a level plot with plenty of parking to the front and manageable garden to the rear. Within walking distance is a local shop, a couple of pubs, church and primary school.

Not far away is Thatcham town centre and mainline rail station. The accommodation consists of entrance hall, living room, kitchen/breakfast room with double oven and built-in appliances, dining room, master bedroom with ensuite shower room, further double bedroom and family bathroom with walk in shower. Benefits include gas-fired central heating; built-in washer/drier, fridge/freezer, dishwasher; and upvc double glazing.