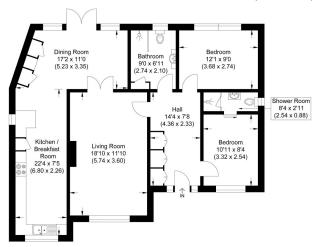

## Orchard End, Cold Ash Hill, Cold Ash, RG18 9NX £500,000

**2 2 2 2 2** 

NO ONWARD CHAIN

Immaculately presented

Two double bedrooms

Ensuite to master

Level plot

Backs on to fields on two sides

Built-in appliances

Plenty of parking

Views

 Walk to local shop, pubs, church, school

NO ONWARD CHAIN. Backing on to open fields to two sides is this very well presented, light and spacious two double bedroom bungalow. It sits in the middle of a level plot with plenty of parking to the front and manageable garden to the rear. Within walking distance is a local shop, a couple of pubs, church and primary school.

Not far away is Thatcham town centre and mainline rail station. The accommodation consists of entrance hall, living room, kitchen/breakfast room with double oven and built-in appliances, dining room, master bedroom with ensuite shower room, further double bedroom and family bathroom with walk in shower. Benefits include gas-fired central heating; built-in washer/drier, fridge/freezer, dishwasher; and upvc double glazing.

Illustration for identification purposes only, measurements are approximate, not to scale.