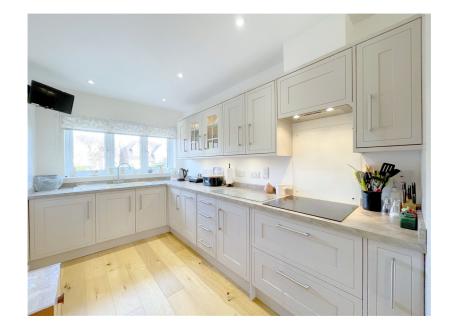

Not far away is Thatcham town centre and mainline rail station. The accommodation consists of entrance hall, living room, kitchen/breakfast room with double oven and built-in appliances, dining room, master bedroom with ensuite shower room, further double bedroom and family bathroom with walk in shower. Benefits include gas-fired central heating; built-in washer/drier, fridge/freezer, dishwasher; and upvc double glazing.