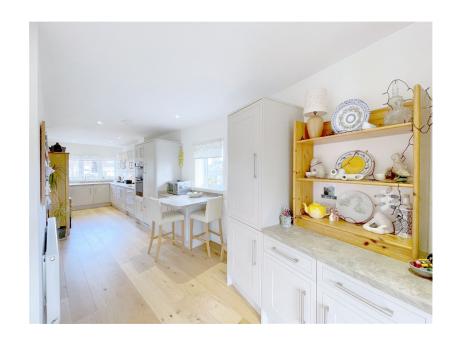

Not far away is Thatcham town centre and mainline rail station. The accommodation consists of entrance hall, living room, kitchen/breakfast room with double oven and built-in appliances, dining room, master bedroom with ensuite shower room, further double bedroom and family bathroom with walk in shower. Benefits include gas-fired central heating; built-in washer/drier, fridge/freezer, dishwasher; and upvc double glazing.