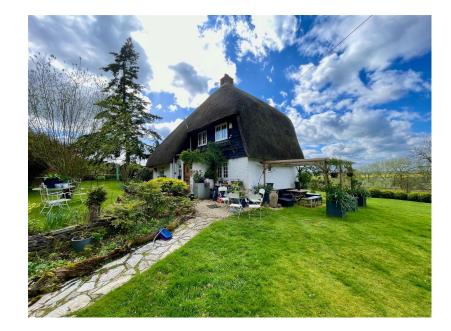

Mature garden

· Plenty of driveway parking

Lots of character

Well presented

Open plan kitchen/dining room

NO ONWARD CHAIN. Extremely pretty detached two double bedroom UN LISTED thatched cottage with far reaching views located just to the north of Snelsmore Common Country Park.

Outside there is a lovely established garden laid mainly to lawn with various seating areas, and driveway parking for several vehicles. Benefits include upvc double glazing and oil fired central heating.