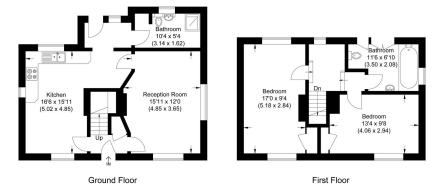

This well presented property sits in the middle of it's plot and is surrounded by beautiful gardens that take full advantage of the views. The accommodation consists of triple aspect kitchen/dining room, double aspect living room, rear lobby, downstairs shower room and utility, two double bedrooms and family bathroom.

Illustration for identification purposes only, measurements are approximate, not to scale.