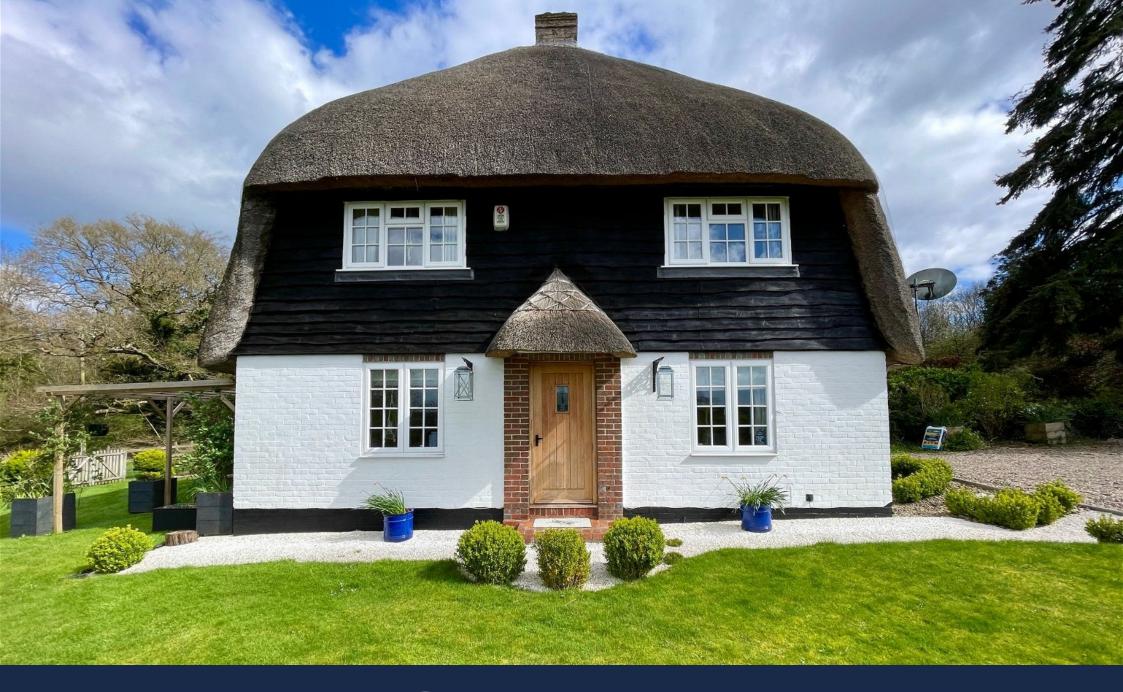

## Bussock Maine Cottage, Snelsmore, Newbury, RG14 3BP

£525,000

**2 2 2 2 2** 

No onward chain

Pretty two double bedroom cottage

 Stunning views of surrounding countryside  Just four miles from Newbury

Two bathrooms

Mature garden

· Plenty of driveway parking

Lots of character

Well presented

Open plan kitchen/dining room

NO ONWARD CHAIN. Extremely pretty detached two double bedroom UN LISTED thatched cottage with far reaching views located just to the north of Snelsmore Common Country Park.

This well presented property sits in the middle of it's plot and is surrounded by beautiful gardens that take full advantage of the views. The accommodation consists of triple aspect kitchen/dining room, double aspect living room, rear lobby, downstairs shower room and utility, two double bedrooms and family bathroom.

Outside there is a lovely established garden laid mainly to lawn with various seating areas, and driveway parking for several vehicles. Benefits include upvc double glazing and oil fired central heating.