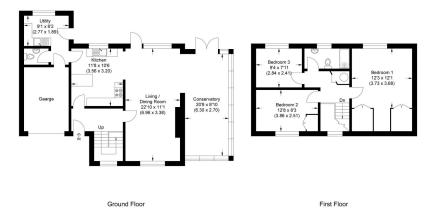

## 9 Knowle Crescent, Kingsclere, Newbury, RG20 5NS

Guide Price £475,000

**□** 3 **□** 1 **□** 2

Three bedrooms

Large living/dining room

Working wood burner

Conservatory

 Backing onto bridle path/ open countryside

Within walking distance of all the local amenities Kingsclere has to offer, the accommodation comprises entrance hall, kitchen, utility room, cloakroom, large dual aspect lounge dining room with working wood burner with brick surround, large conservatory, two double bedrooms, further bedrooms and smartly fitted shower room.

Benefits also include a very private rear garden, integral garage, driveway parking and gas central heating. Viewings highly recommended.

Illustration for identification purposes only, measurements are approximate, not to scale.