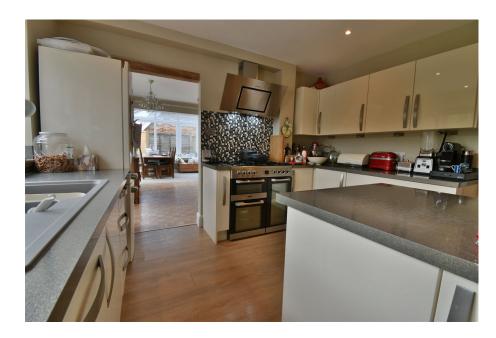

Within walking distance of all the local amenities Kingsclere has to offer, the accommodation comprises entrance hall, kitchen, utility room, cloakroom, large dual aspect lounge dining room with working wood burner with brick surround, large conservatory, two double bedrooms, further bedrooms and smartly fitted shower room.