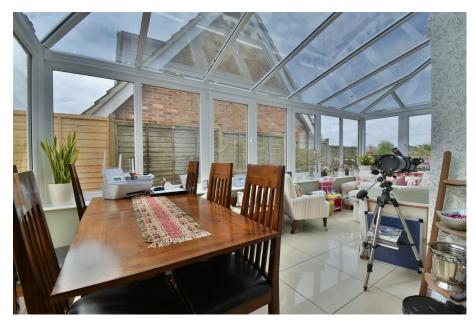

## 9 Knowle Crescent, Kingsclere, Newbury, RG20 5NS

Guide Price £475,000

**□** 3 **□** 1 **□** 2

Three bedrooms

Large living/dining room

Working wood burner

Conservatory

 Backing onto bridle path/ open countryside

Within walking distance of all the local amenities Kingsclere has to offer, the accommodation comprises entrance hall, kitchen, utility room, cloakroom, large dual aspect lounge dining room with working wood burner with brick surround, large conservatory, two double bedrooms, further bedrooms and smartly fitted shower room.