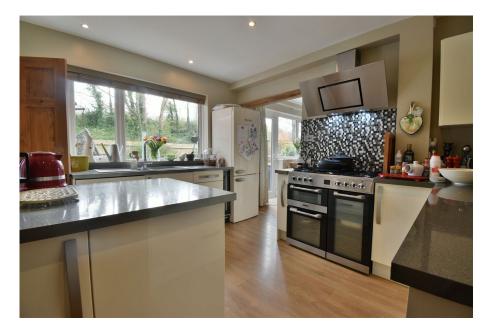

Within walking distance of all the local amenities Kingsclere has to offer, the accommodation comprises entrance hall, kitchen, utility room, cloakroom, large dual aspect lounge dining room with working wood burner with brick surround, large conservatory, two double bedrooms, further bedrooms and smartly fitted shower room.