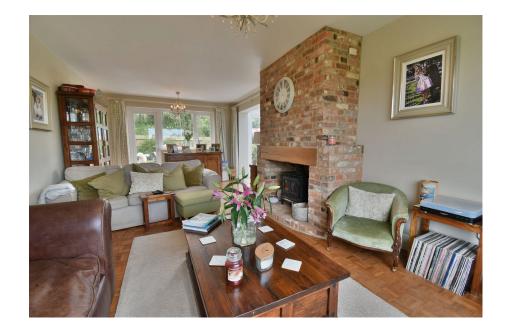

Within walking distance of all the local amenities Kingsclere has to offer, the accommodation comprises entrance hall, kitchen, utility room, cloakroom, large dual aspect lounge dining room with working wood burner with brick surround, large conservatory, two double bedrooms, further bedrooms and smartly fitted shower room.