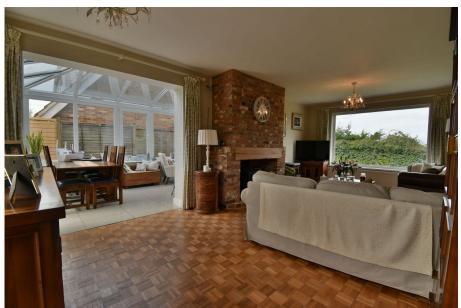

## 9 Knowle Crescent, Kingsclere, Newbury, RG20 5NS

Guide Price £475,000

**□** 3 **□** 1 **□** 2

Three bedrooms

Large living/dining room

Working wood burner

Conservatory

 Backing onto bridle path/ open countryside

Within walking distance of all the local amenities Kingsclere has to offer, the accommodation comprises entrance hall, kitchen, utility room, cloakroom, large dual aspect lounge dining room with working wood burner with brick surround, large conservatory, two double bedrooms, further bedrooms and smartly fitted shower room.