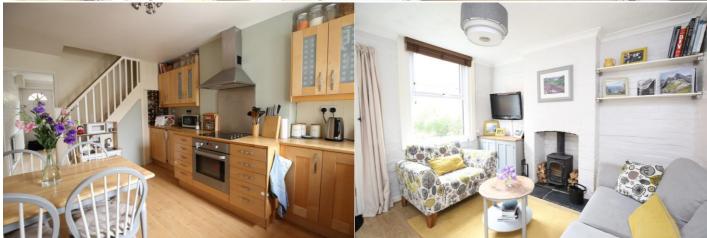

The accommodation comprises living room with working wood burner, kitchen/dining room with integrated appliances, re-fitted walk-in shower room, two double bedrooms, both with decorative fireplaces, and loft room which is currently being used as a study/office. Benefits also include gas central heating, rear courtyard garden, additional brick outbuilding for storage and NO ONWARD CHAIN. Viewings highly recommended.