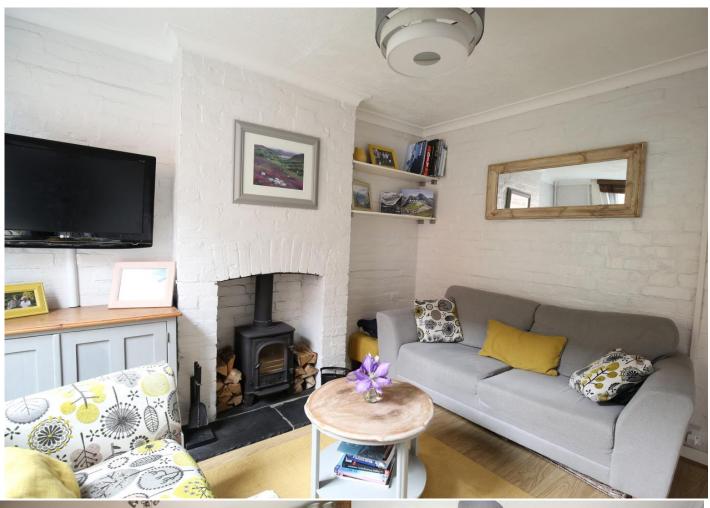

The accommodation comprises living room with working wood burner, kitchen/dining room with integrated appliances, re-fitted walk-in shower room, two double bedrooms, both with decorative fireplaces, and loft room which is currently being used as a study/office. Benefits also include gas central heating, rear courtyard garden, additional brick outbuilding for storage and NO ONWARD CHAIN. Viewings highly recommended.