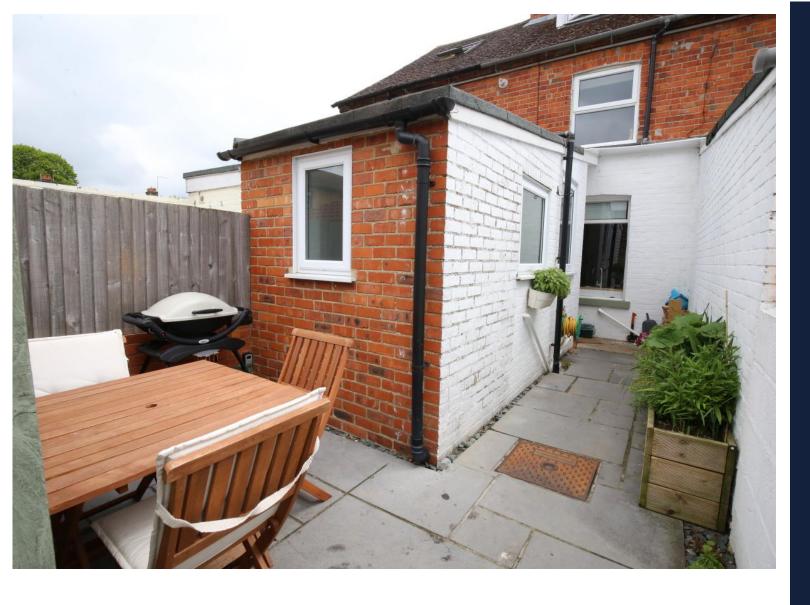

The accommodation comprises living room with working wood burner, kitchen/dining room with integrated appliances, re-fitted walk-in shower room, two double bedrooms, both with decorative fireplaces, and loft room which is currently being used as a study/office. Benefits also include gas central heating, rear courtyard garden, additional brick outbuilding for storage and NO ONWARD CHAIN. Viewings highly recommended.