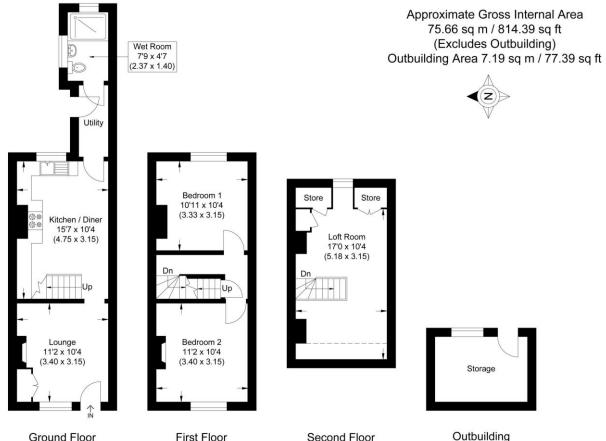

## Two Double Bedroom Terraced Character Property

- Mid terrace
- Two double bedrooms
- Character features
- Kitchen/dining room
- Walk-in shower room
- Additional loft room/office/study
- Walk to town centre
- Quiet cul-de-sac location
- Gas central heating
- NO ONWARD CHAIN

The accommodation comprises living room with working wood burner, kitchen/dining room with integrated appliances, re-fitted walk-in shower room, two double bedrooms, both with decorative fireplaces, and loft room which is currently being used as a study/office. Benefits also include gas central heating, rear courtyard garden, additional brick outbuilding for storage and NO ONWARD CHAIN. Viewings highly recommended.

Illustration for identification purposes only, measurements are approximate, not to scale.

**Important Notice** 