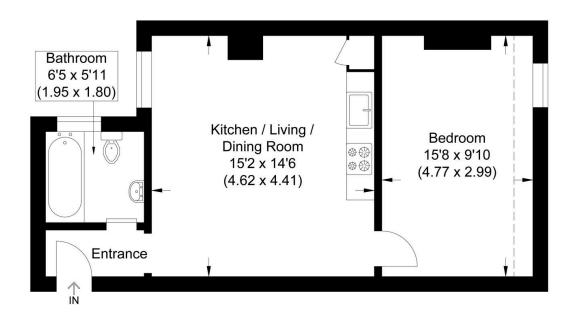

Approximate Gross Internal Area 42.04 sq m / 452.51 sq ft

Illustration for identification purposes only, measurements are approximate, not to scale.