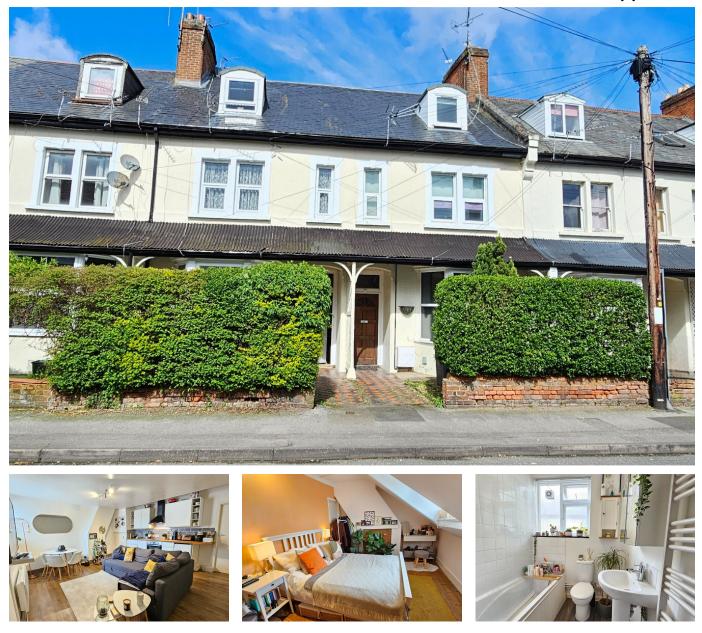

## Flat 4, 16 Craven Road, Newbury, RG14 5NE £157.500

🍋 1 🚰 1 🚘 1

A characterful top floor one bedroom apartment in a converted period terrace located within a few minutes walk of the train station and town centre. The apartment has undergone some recent refurbishment and offers a spacious layout.

Accessed via an outside staircase from the private car parking area at the rear of the building the accommodation includes communal entrance hall, own hallway leading to the spacious and open plan living/dining room/kitchen, double bedroom and bathroom. There is the huge added bonus of allocated parking and the property comes with 109 years remaining on the lease. EPC Rating: F.

## **Key Features**

- Town centre location
- · Ideal for first time buyers
- One bedroom
- Allocated parking space
- Management Charge £960 per annum

- Few minutes walk to train station
- Top floor apartment
- Open plan living/dining/kitchen
- Lease of 109 years remaining
- Ground Rent £50 per annum