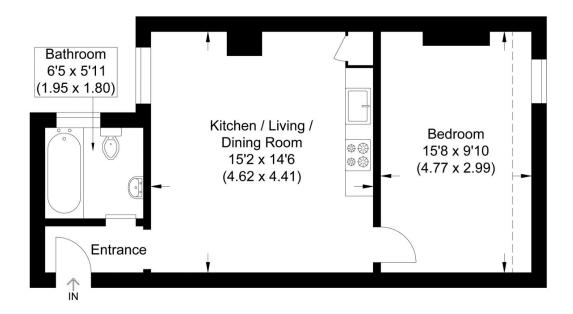

Approximate Gross Internal Area 42.04 sq m / 452.51 sq ft

Illustration for identification purposes only, measurements are approximate, not to scale.

📞 01635 523777 (Sales)

**L** 01635 523880 (Lettings)

www.downer.co.uk