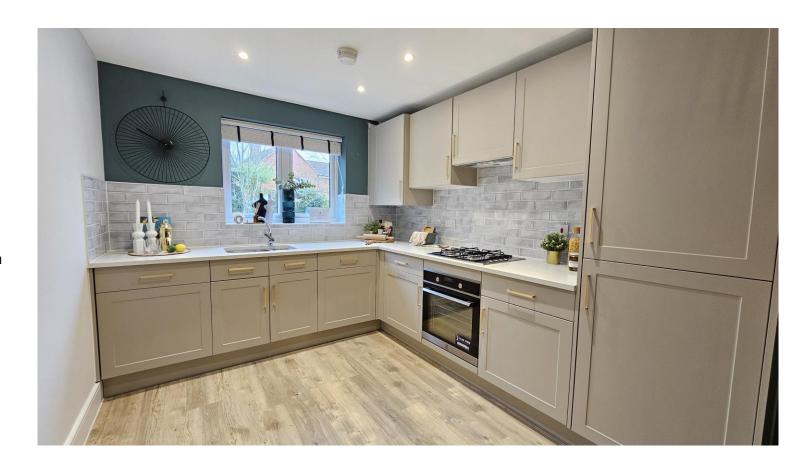

The light and airy accommodation consists of entrance hall, cloakroom, kitchen/breakfast room, living/dining room with French doors to the rear garden, master bedroom with en-suite shower room, further second double bedroom, single bedroom and bathroom. Outside there is a rear garden with shed and driveway providing parking for two cars.