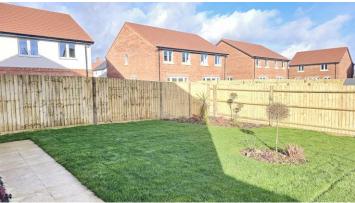

The light and airy accommodation consists of entrance hall, cloakroom, kitchen/breakfast room, living/dining room with French doors to the rear garden, master bedroom with en-suite shower room, further second double bedroom, single bedroom and bathroom. Outside there is a rear garden with shed and driveway providing parking for two cars.