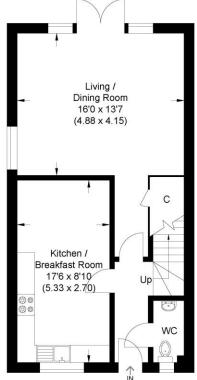

Approximate Gross Internal Area 93.99 sq m / 1011.70 sq ft

First Floor

Illustration for identification purposes only, measurements are approximate, not to scale.

The light and airy accommodation consists of entrance hall, cloakroom, kitchen/breakfast room, living/dining room with French doors to the rear garden, master bedroom with en-suite shower room, further second double bedroom, single bedroom and bathroom. Outside there is a rear garden with shed and driveway providing parking for two cars.