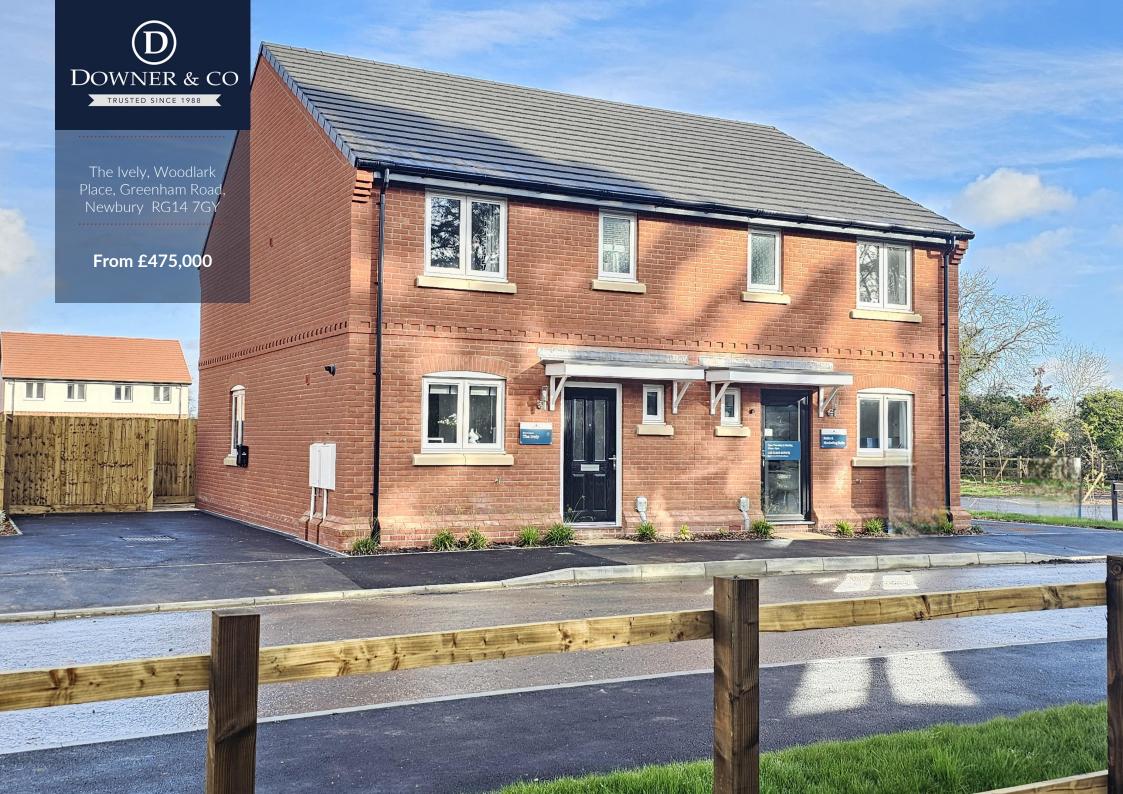

# Three Bedroom Semi-Detached House

- Brand new homes
- Backed by 10-year warranty
- Walk to town centre, retail park, mainline rail station & Greenham Common
- Three bedrooms
- Master with en-suite shower
- Highly energy efficient
- Finished to a high standard throughout
- Cloakroom
- Driveway parking for two cars

# Description.

Located to the south of Newbury and within a short walk of the town centre, shops and mainline rail station are a selection of brand new three bedroom homes by established developer Charles Church.

The properties have been finished to high standard throughout and, for peace of mind, come with a 10 year insurance backed warranty, the first two years being covered by Charles Church themselves. Contact us to discover how making one of these properties your home may well be easier than you imagine with part exchange and incentives options available.