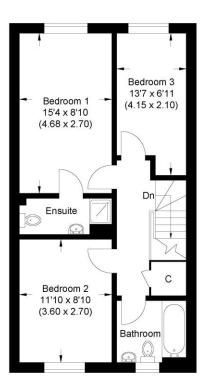

Approximate Gross Internal Area 93.99 sq m / 1011.70 sq ft

First Floor

Illustration for identification purposes only, measurements are approximate, not to scale.

The light and airy accommodation consists of entrance hall, cloakroom, kitchen/breakfast room, living/dining room with French doors to the rear garden, master bedroom with en-suite shower room, further second double bedroom, single bedroom and bathroom. Outside there is a rear garden with shed and driveway providing parking for two cars.