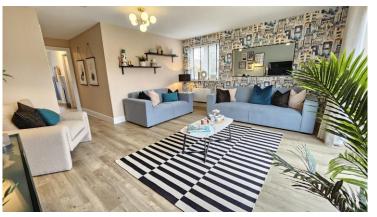

The light and airy accommodation consists of entrance hall, cloakroom, kitchen/breakfast room, living/dining room with French doors to the rear garden, master bedroom with en-suite shower room, further second double bedroom, single bedroom and bathroom. Outside there is a rear garden with shed and driveway providing parking for two cars.