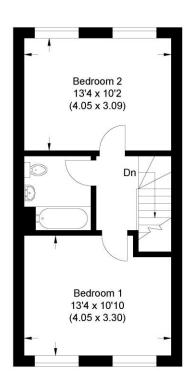

Contact us to discover how making one of these properties your home or valuable investment may well be easier than you imagine with part exchange and incentives options available.

The light accommodation consists of entrance hall, cloakroom, kitchen, open plan living/dining room, master bedroom, further second double bedroom and bathroom. Outside there is a rear garden with shed and driveway providing parking for two cars.

Approximate Gross Internal Area 70.71 sq m / 761.11 sq ft

Ground Floor

First Floor

Illustration for identification purposes only, measurements are approximate, not to scale.