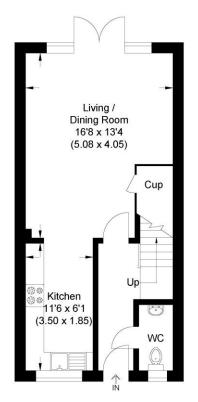

Contact us to discover how making one of these properties your home or valuable investment may well be easier than you imagine with part exchange and incentives options available.

The light accommodation consists of entrance hall, cloakroom, kitchen, open plan living/dining room, master bedroom, further second double bedroom and bathroom. Outside there is a rear garden with shed and driveway providing parking for two cars.

Approximate Gross Internal Area 70.71 sq m / 761.11 sq ft

Ground Floor

First Floor

Illustration for identification purposes only, measurements are approximate, not to scale.