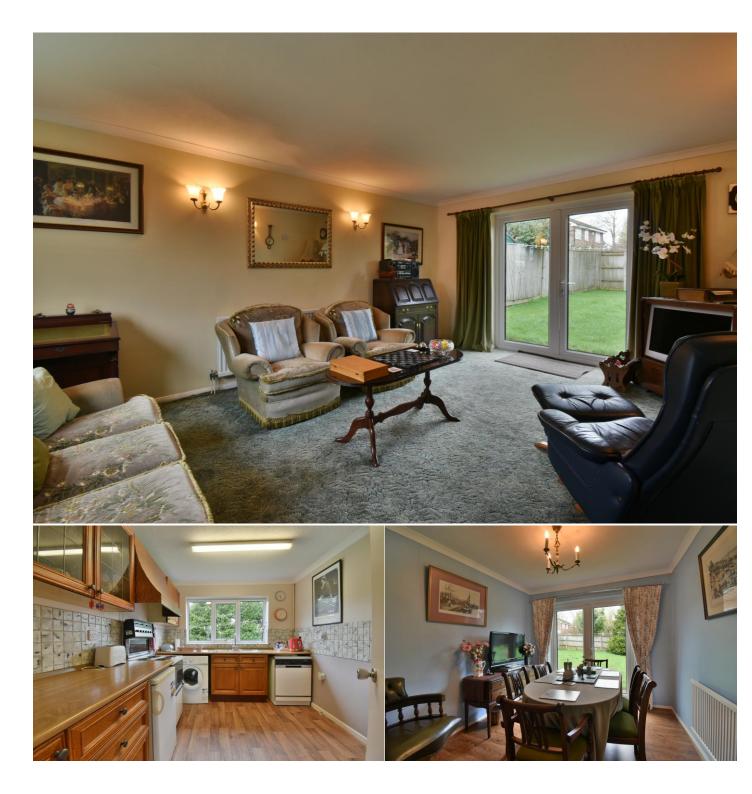

The property comprises entrance hall, dual aspect living room with french doors opening to the rear garden, kitchen, dining room also with french doors to the rear garden, cloakroom, four bedrooms and bathroom. Benefits also include oil fired central heating, double glazing and NO ONWARD CHAIN.