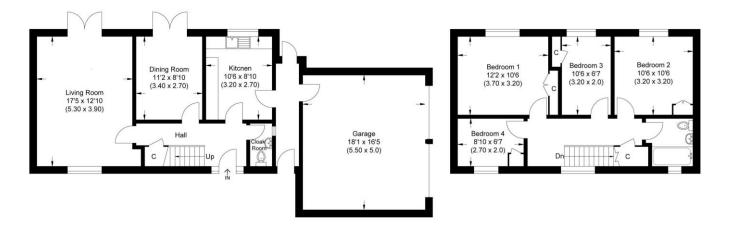

Approximate Gross Internal Area 106.36 sq m / 1144.85 sq ft (Excludes Garage) Garage Area 27.50 sq m / 296.0 sq ft

Ground Floor

First Floor

Important Notice