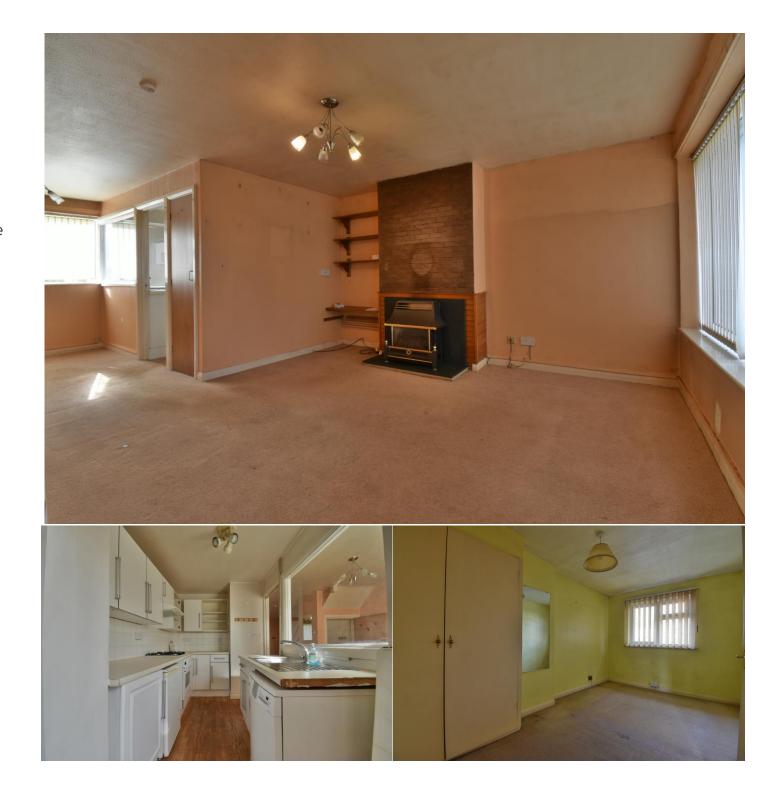

The accommodation comprises entrance porch, living/dining room, kitchen, cloakroom, two double bedrooms with built-in wardrobes, further bedroom and bathroom. Benefits include a south facing rear garden, allocated off-road parking to the rear, gas central heating and NO ONWARD CHAIN.