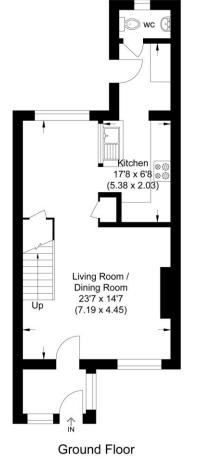

Approximate Gross Internal Area 72.0 sq m / 775.0 sq ft

First Floor

Spacious three bedroom midterraced house offering great family living space, situated to the west of Thatcham town centre and within walking distance of the local shop, Thatcham nature reserve and Henwick playing fields. The property would benefit from updating and would make an ideal first time buy or investment.

The accommodation comprises entrance porch, living/dining room, kitchen, cloakroom, two double bedrooms with built-in wardrobes, further bedroom and bathroom. Benefits include a south facing rear garden, allocated off-road parking to the rear, gas central heating and NO ONWARD CHAIN.

Illustration for identification purposes only, measurements are approximate, not to scale.

Important Notice