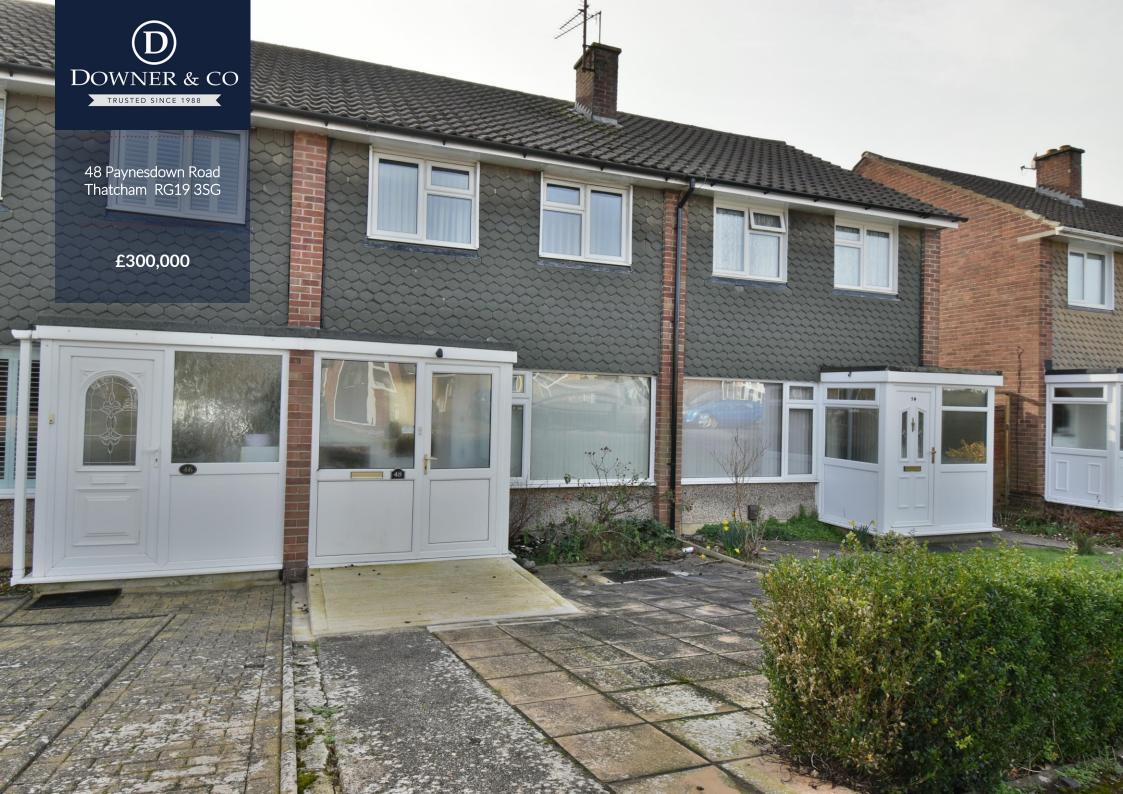

## Spacious Three Bedroom Mid-Terraced House

- Terraced three bedroom house
- Potential to update and add value
- Living/dining room
- Walk to amenities
- Cloakroom

Features.

- South facing rear garden
- Allocated parking to the rear
- Gas central heating
- NO ONWARD CHAIN

Approximate Gross Internal Area 72.0 sq m / 775.0 sq ft

First Floor

Spacious three bedroom midterraced house offering great family living space, situated to the west of Thatcham town centre and within walking distance of the local shop, Thatcham nature reserve and Henwick playing fields. The property would benefit from updating and would make an ideal first time buy or investment.

The accommodation comprises entrance porch, living/dining room, kitchen, cloakroom, two double bedrooms with built-in wardrobes, further bedroom and bathroom. Benefits include a south facing rear garden, allocated off-road parking to the rear, gas central heating and NO ONWARD CHAIN.