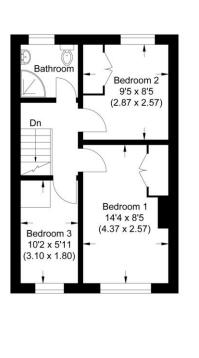

Approximate Gross Internal Area 72.0 sq m / 775.0 sq ft

First Floor

Spacious three bedroom midterraced house offering great family living space, situated to the west of Thatcham town centre and within walking distance of the local shop, Thatcham nature reserve and Henwick playing fields. The property would benefit from updating and would make an ideal first time buy or investment.

The accommodation comprises entrance porch, living/dining room, kitchen, cloakroom, two double bedrooms with built-in wardrobes, further bedroom and bathroom. Benefits include a south facing rear garden, allocated off-road parking to the rear, gas central heating and NO ONWARD CHAIN.

Illustration for identification purposes only, measurements are approximate, not to scale.

Important Notice