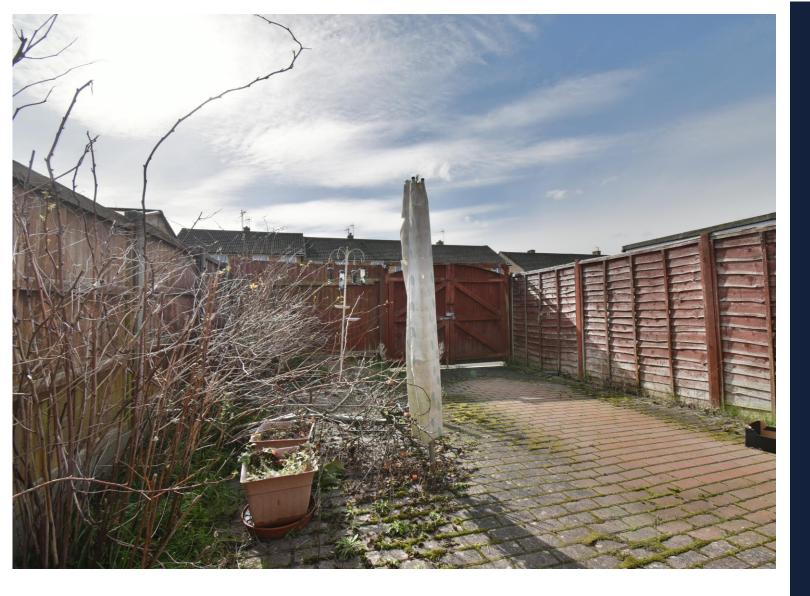

## Spacious Three Bedroom Mid-Terraced House

- Terraced three bedroom house
- Potential to update and add value
- Living/dining room
- Walk to amenities
- Cloakroom

Features.

- South facing rear garden
- Allocated parking to the rear
- Gas central heating
- NO ONWARD CHAIN

The accommodation comprises entrance porch, living/dining room, kitchen, cloakroom, two double bedrooms with built-in wardrobes, further bedroom and bathroom. Benefits include a south facing rear garden, allocated off-road parking to the rear, gas central heating and NO ONWARD CHAIN.