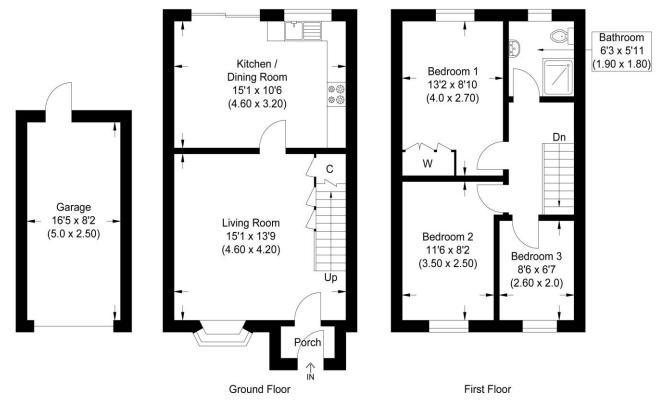

Approximate Gross Internal Area 71.22 sq m / 766.60 sq ft (Excluding Garage) Garage Area 12.50 sq m / 134.54 sq ft

Illustration for identification purposes only, measurements are approximate, not to scale.