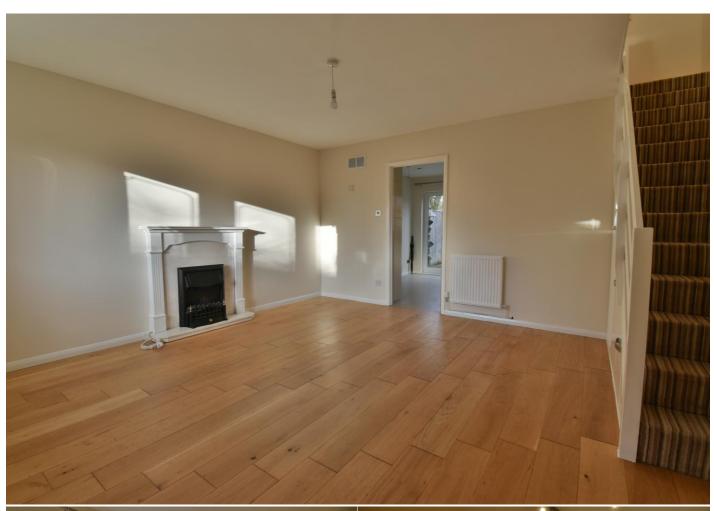

The accommodation comprises entrance porch, large living room, smart kitchen/dining room with fitted appliances and patio doors opening to the rear garden, two double bedrooms, further bedroom and shower room. Benefits include recent re-decoration, good size rear garden, garage/driveway parking, gas central heating and NO ONWARD CHAIN.