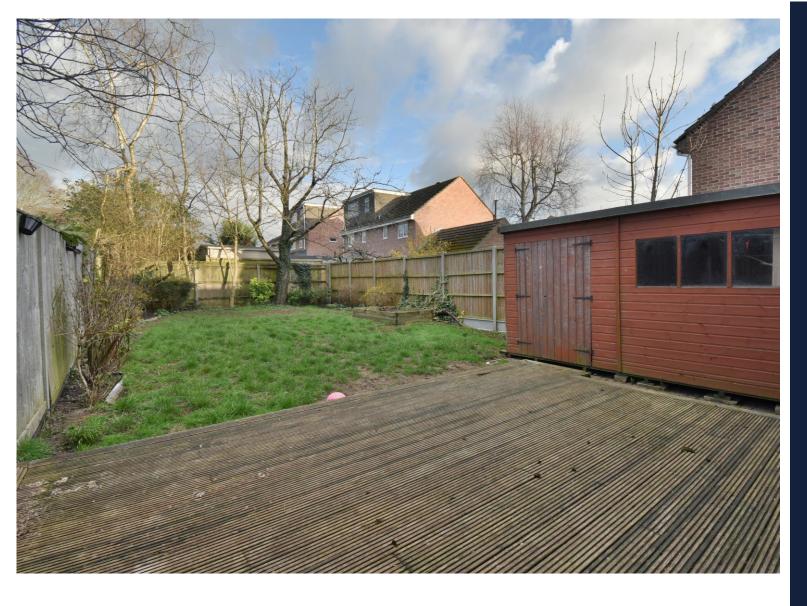

The accommodation comprises entrance porch, large living room, smart kitchen/dining room with fitted appliances and patio doors opening to the rear garden, two double bedrooms, further bedroom and shower room. Benefits include recent re-decoration, good size rear garden, garage/driveway parking, gas central heating and NO ONWARD CHAIN.