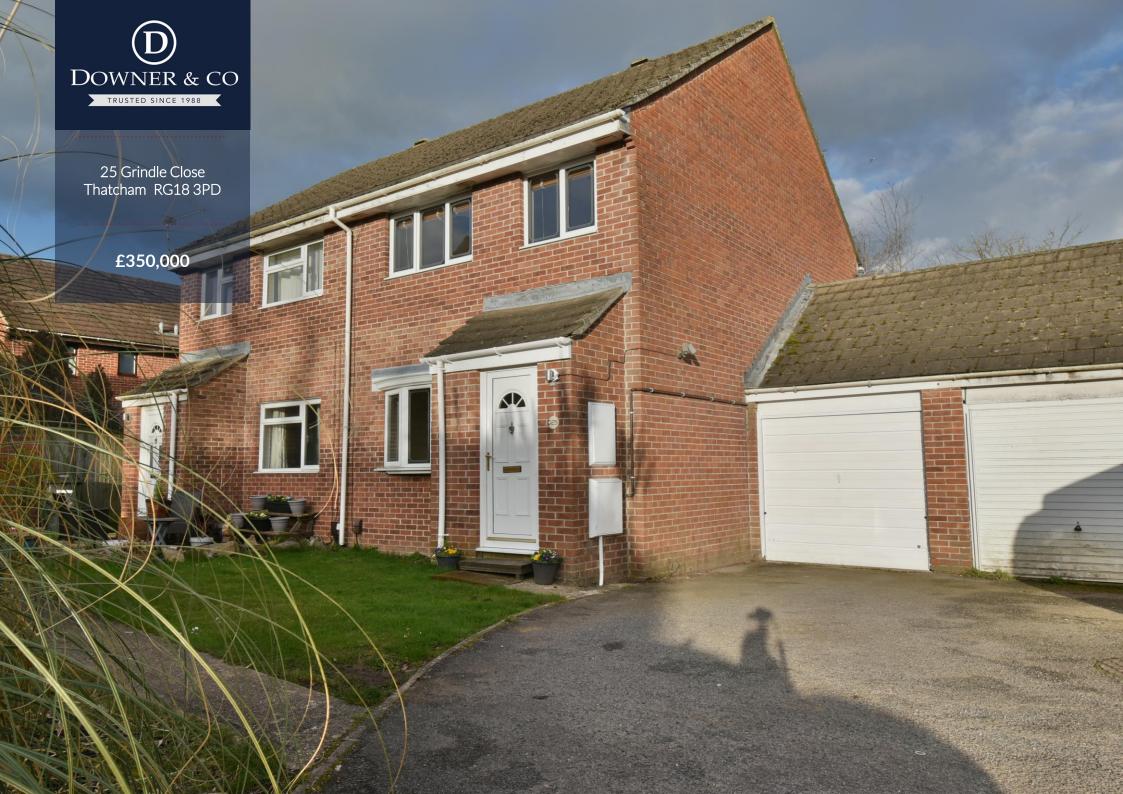

## Three Bedroom Semi-Detached Home

- Semi-detached
- Three bedrooms
- Smart kitchen/dining room
- Large living room
- Quiet cul-de-sac
- Good size rear garden
- Garage/driveway parking
- Walk to town
- Surrounded by open countryside
- NO ONWARD CHAIN

The accommodation comprises entrance porch, large living room, smart kitchen/dining room with fitted appliances and patio doors opening to the rear garden, two double bedrooms, further bedroom and shower room. Benefits include recent re-decoration, good size rear garden, garage/driveway parking, gas central heating and NO ONWARD CHAIN.