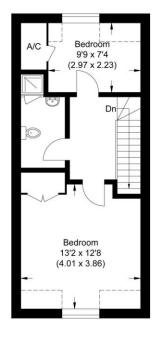

Location.

The spacious and functional accommodation consists of entrance hall, kitchen/breakfast room, living/dining room, cloakroom, master bedroom with en-suite, two further double bedrooms, forth bedroom and two bathrooms. Benefits include upvc double glazing, gas-fired central heating, private parking for two vehicles to the rear, and enclosed rear garden.

Approximate Gross Internal Area 116.25 sq m / 1251.30 sq ft

Second Floor

Illustration for identification purposes only, measurements are approximate, not to scale.

**Important Notice** 