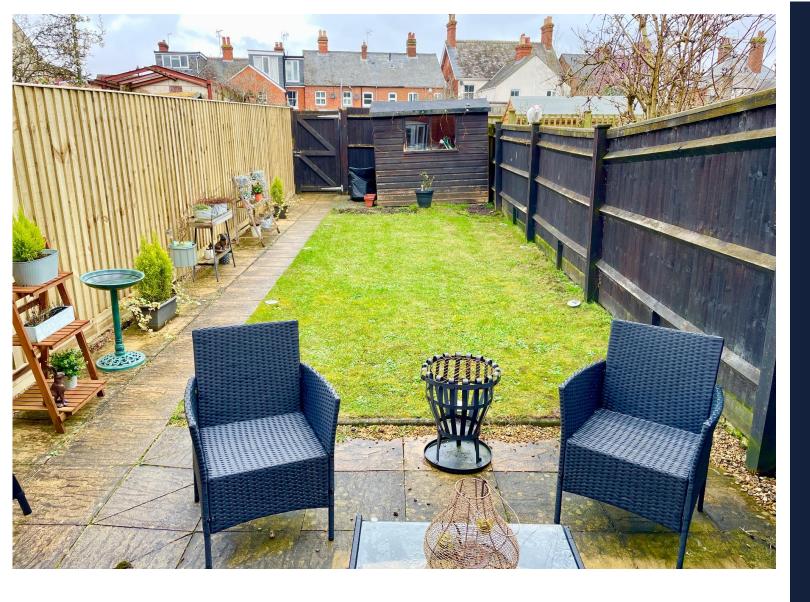

Location.

The spacious and functional accommodation consists of entrance hall, kitchen/breakfast room, living/dining room, cloakroom, master bedroom with en-suite, two further double bedrooms, forth bedroom and two bathrooms. Benefits include upvc double glazing, gas-fired central heating, private parking for two vehicles to the rear, and enclosed rear garden.