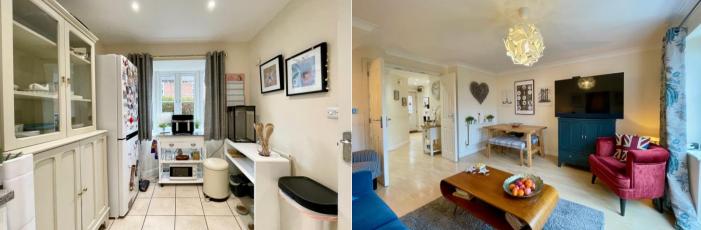

Location.

The spacious and functional accommodation consists of entrance hall, kitchen/breakfast room, living/dining room, cloakroom, master bedroom with en-suite, two further double bedrooms, forth bedroom and two bathrooms. Benefits include upvc double glazing, gas-fired central heating, private parking for two vehicles to the rear, and enclosed rear garden.