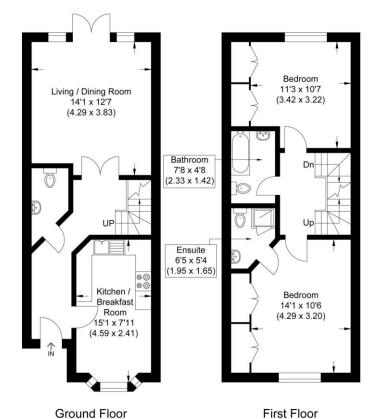

Location.

The spacious and functional accommodation consists of entrance hall, kitchen/breakfast room, living/dining room, cloakroom, master bedroom with en-suite, two further double bedrooms, forth bedroom and two bathrooms. Benefits include upvc double glazing, gas-fired central heating, private parking for two vehicles to the rear, and enclosed rear garden.

Approximate Gross Internal Area 116.25 sq m / 1251.30 sq ft

Second Floor

Illustration for identification purposes only, measurements are approximate, not to scale.

**Important Notice** 