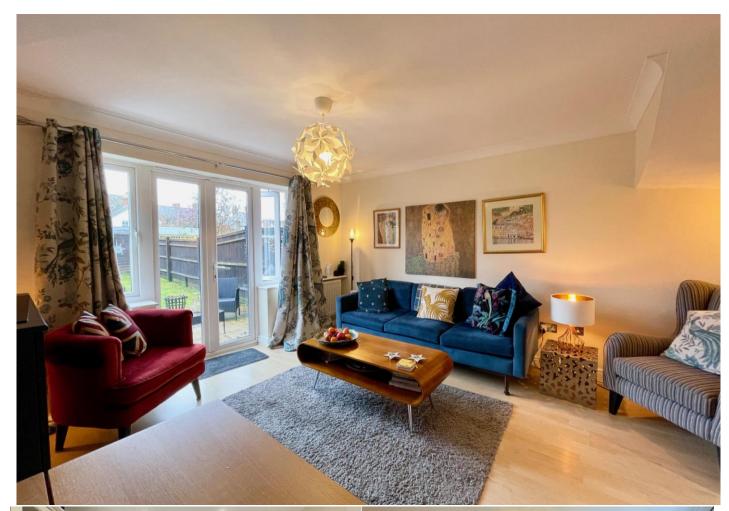

Location.

The spacious and functional accommodation consists of entrance hall, kitchen/breakfast room, living/dining room, cloakroom, master bedroom with en-suite, two further double bedrooms, forth bedroom and two bathrooms. Benefits include upvc double glazing, gas-fired central heating, private parking for two vehicles to the rear, and enclosed rear garden.