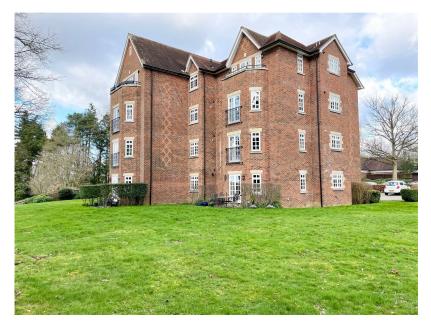

## 17 Cavendish House, Enborne Lodge Lane, Enborne, Newbury, RG14 6RH

£355,000

- NO ONWARD CHAIN
- Lift
- Walk to Cricket Club and local shops
- Overlooking rolling countryside
- Light and spacious

- Two double bedrooms with ensuite
- Surrounded by acres of well kept communal grounds
- Easy reach of town center and mainline rail station
- First floor
- Lease: Approximately 102 years remaining. Ground rent: £250 per annum.

NO ONWARD CHAIN. Located at the end of a private drive and surrounded by acres of well kept communal grounds is this luxurious first floor two double bedroom apartment overlooking rolling countryside. This modern, well appointed property has been built to compliment and fit in with its surroundings, and provide spacious, light accommodation. It is located next to the local cricket club and new clubhouse, and a short walk from local shops. It is also within easy reach of Newbury town centre and mainline rail station. The accommodation consists of communal front door with security entry system, lift to first floor, personal front door to large hall, kitchen/dining room with built-in appliances, living room with bay window and Juliette balcony overlooking rolling countryside, master bedroom with built-in wardrobes and ensuite, second double bedroom with built-in wardrobes and family bathroom. Benefits include allocated parking, double glazing and gas-fired central heating.