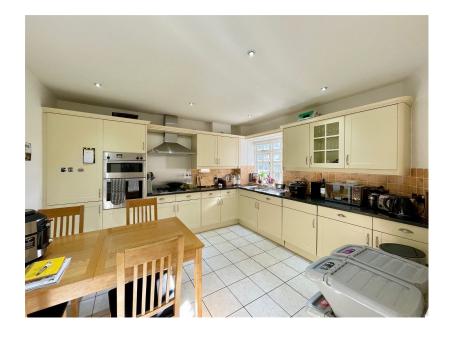

NO ONWARD CHAIN. Located at the end of a private drive and surrounded by acres of well kept communal grounds is this luxurious first floor two double bedroom apartment overlooking rolling countryside. This modern, well appointed property has been built to compliment and fit in with its surroundings, and provide spacious, light accommodation. It is located next to the local cricket club and new clubhouse, and a short walk from local shops. It is also within easy reach of Newbury town centre and mainline rail station. The accommodation consists of communal front door with security entry system, lift to first floor, personal front door to large hall, kitchen/dining room with built-in appliances, living room with bay window and Juliette balcony overlooking rolling countryside, master bedroom with built-in wardrobes and ensuite, second double bedroom with built-in wardrobes and family bathroom. Benefits include allocated parking, double glazing and gas-fired central heating.