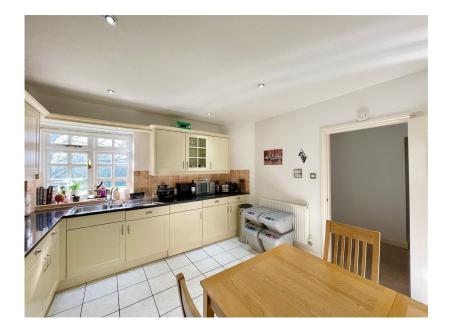

NO ONWARD CHAIN. Located at the end of a private drive and surrounded by acres of well kept communal grounds is this luxurious first floor two double bedroom apartment overlooking rolling countryside. This modern, well appointed property has been built to compliment and fit in with its surroundings, and provide spacious, light accommodation. It is located next to the local cricket club and new clubhouse, and a short walk from local shops. It is also within easy reach of Newbury town centre and mainline rail station. The accommodation consists of communal front door with security entry system, lift to first floor, personal front door to large hall, kitchen/dining room with built-in appliances, living room with bay window and Juliette balcony overlooking rolling countryside, master bedroom with built-in wardrobes and ensuite, second double bedroom with built-in wardrobes and family bathroom. Benefits include allocated parking, double glazing and gas-fired central heating.