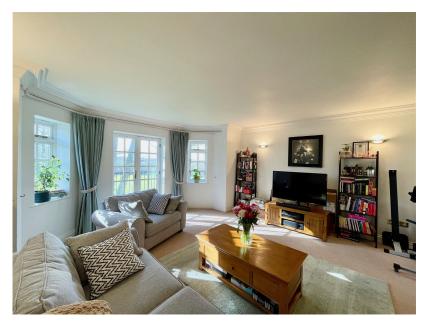

NO ONWARD CHAIN. Located at the end of a private drive and surrounded by acres of well kept communal grounds is this luxurious first floor two double bedroom apartment overlooking rolling countryside. This modern, well appointed property has been built to compliment and fit in with its surroundings, and provide spacious, light accommodation. It is located next to the local cricket club and new clubhouse, and a short walk from local shops. It is also within easy reach of Newbury town centre and mainline rail station. The accommodation consists of communal front door with security entry system, lift to first floor, personal front door to large hall, kitchen/dining room with built-in appliances, living room with bay window and Juliette balcony overlooking rolling countryside, master bedroom with built-in wardrobes and ensuite, second double bedroom with built-in wardrobes and family bathroom. Benefits include allocated parking, double glazing and gas-fired central heating.