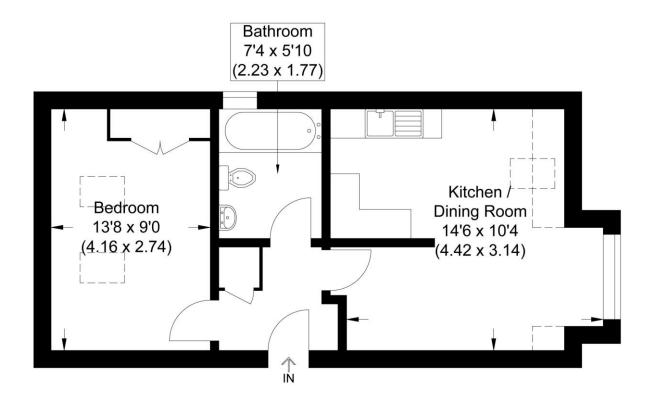

Approximate Gross Internal Area 37.91 sq m / 408.05 sq ft

Illustration for identification purposes only, measurements are approximate, not to scale.

NO ONWARD CHAIN. Spacious, light and airy top floor one bedroom flat located at the end of a quiet leafy cul-de-sac just off prestigious Speen Lane. The property is situated on the second floor so has wonderful views across to Donnington Castle, and comes with the added benefits of a share of the freehold, very long lease and plenty of private parking. There are several local footpaths including Speen Moors and the town centre is also within walking distance through Goldwell and Northcroft Parks. Locally there are shops, a church and an excellent gastro pub.

The accommodation consists of communal security entry system, personal front door to hall, kitchen/dining room, living room, double bedroom with built-in wardrobes and smart bathroom. Further benefits include approximately 980 years remaining on the lease, loft space storage and well run management company