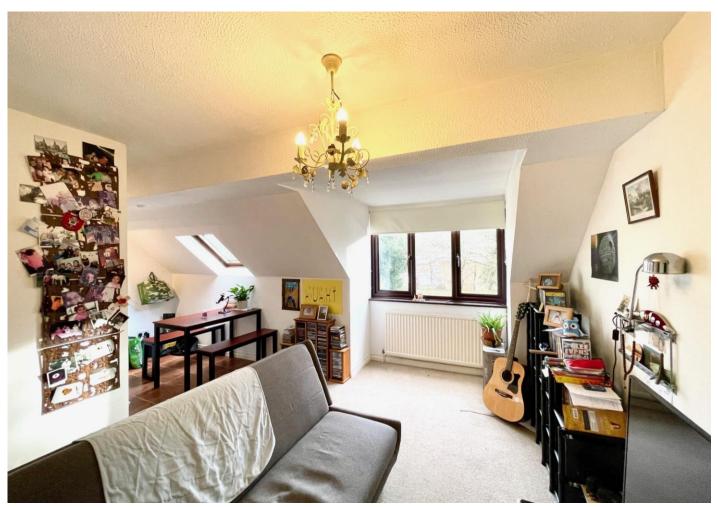

The accommodation consists of communal security entry system, personal front door to hall, kitchen/dining room, living room, double bedroom with built-in wardrobes and smart bathroom. Further benefits include approximately 980 years remaining on the lease, loft space storage and well run management company