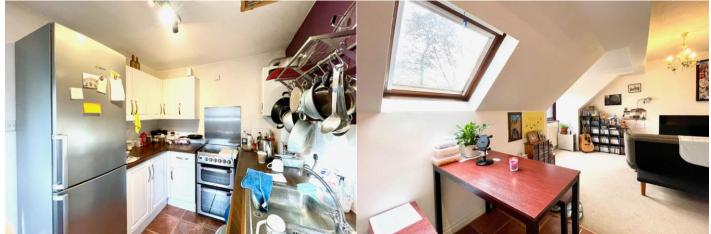

The accommodation consists of communal security entry system, personal front door to hall, kitchen/dining room, living room, double bedroom with built-in wardrobes and smart bathroom. Further benefits include approximately 980 years remaining on the lease, loft space storage and well run management company