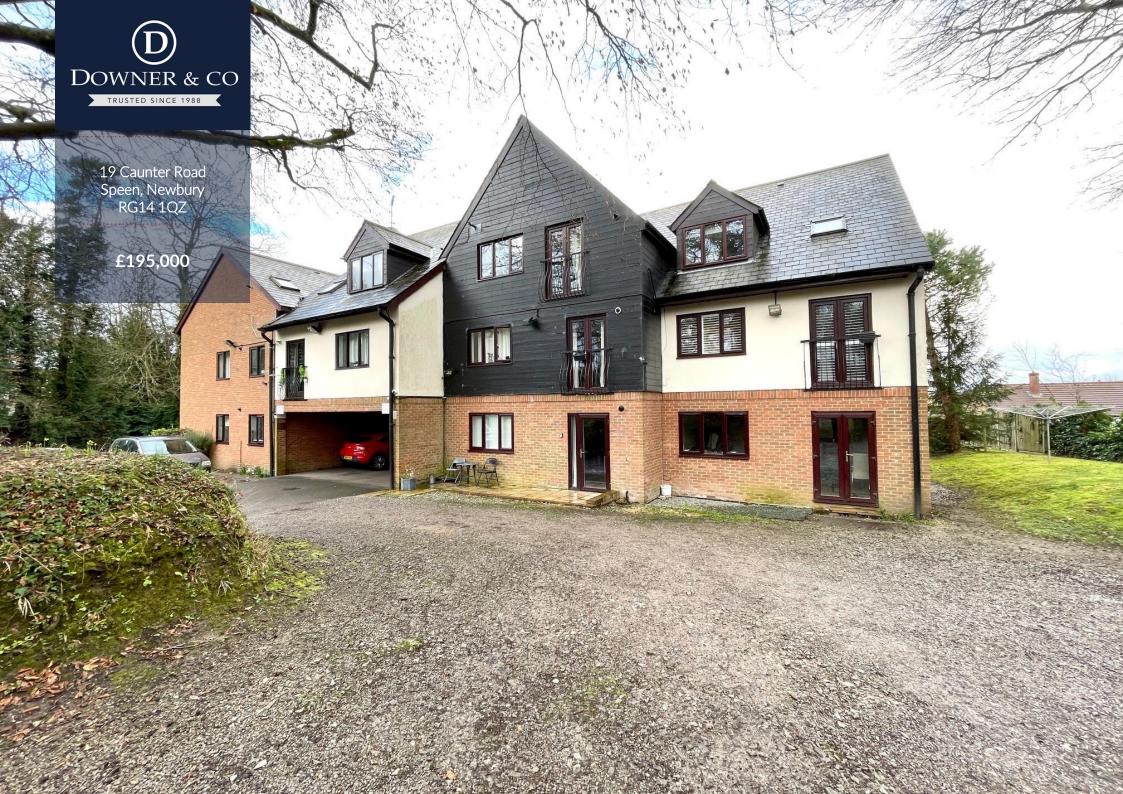

## Airy Top Floor One Bedroom Flat

Approximate Gross Internal Area 37.91 sq m / 408.05 sq ft

Illustration for identification purposes only, measurements are approximate, not to scale.

NO ONWARD CHAIN. Spacious, light and airy top floor one bedroom flat located at the end of a quiet leafy cul-de-sac just off prestigious Speen Lane. The property is situated on the second floor so has wonderful views across to Donnington Castle, and comes with the added benefits of a share of the freehold, very long lease and plenty of private parking. There are several local footpaths including Speen Moors and the town centre is also within walking distance through Goldwell and Northcroft Parks. Locally there are shops, a church and an excellent gastro pub.