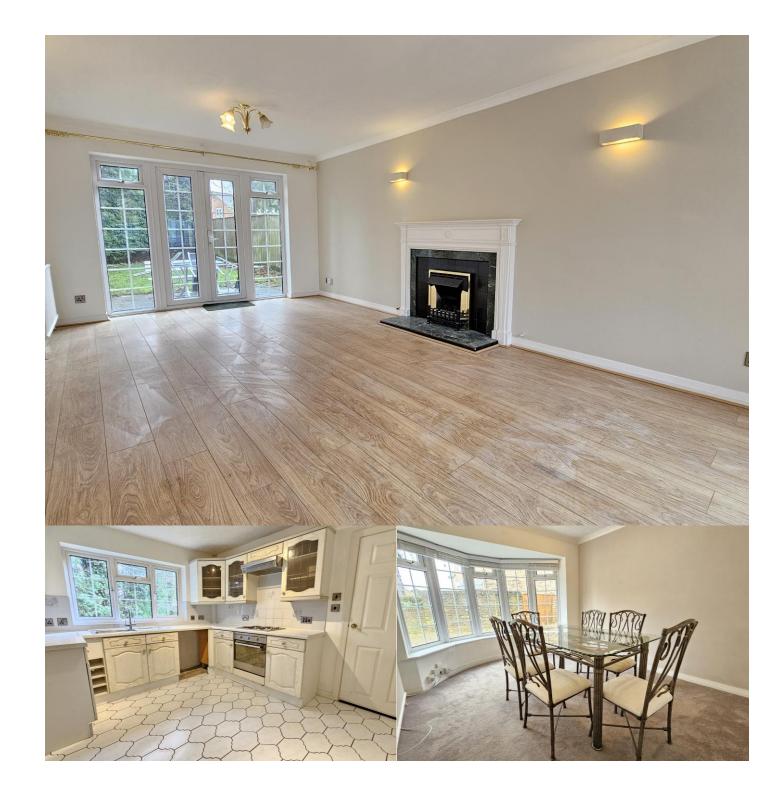

The accommodation consists of entrance hall, kitchen, dining room, living room, utility/shower room, cloakroom, four bedrooms and family bathroom. Benefits include upvc double glazing, gas-fired central heating, single garage and driveway parking for several vehicles.