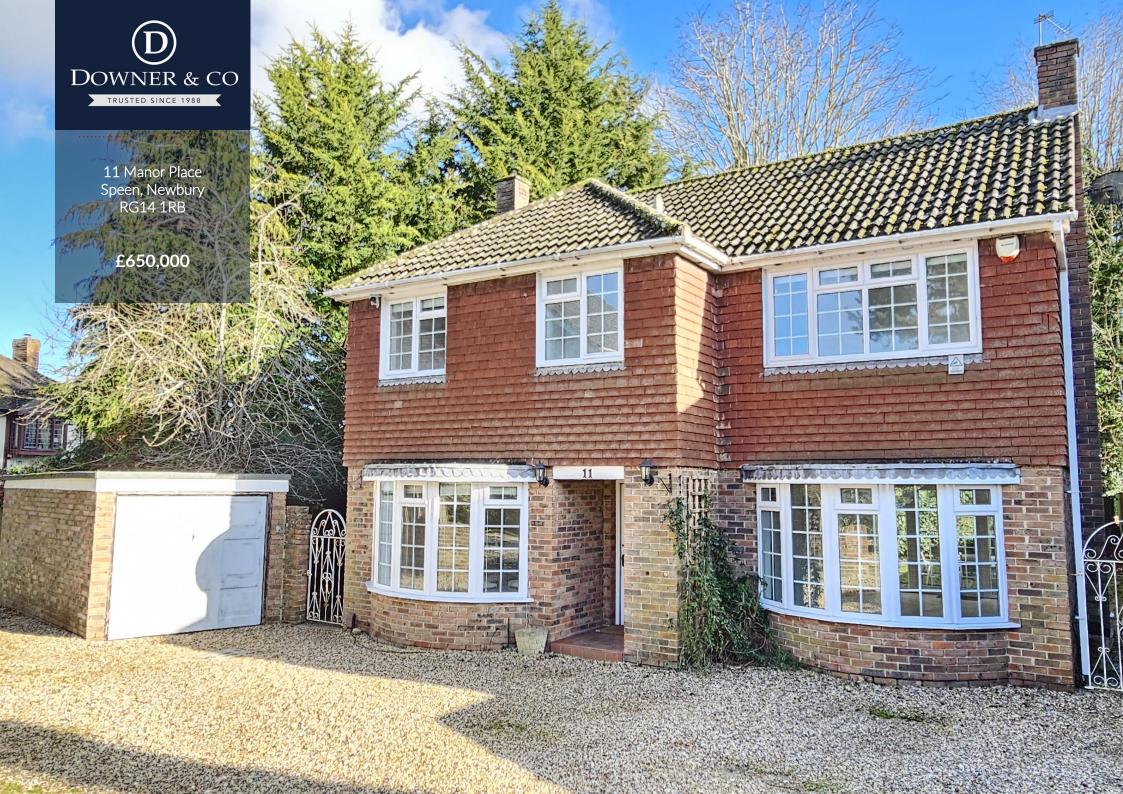

## Four Bedroom Detached Home

- NO ONWARD CHAIN
- Four bedrooms
- Detached
- End of a quiet cul-de-sac
- Opportunity to put your own mark on the property
- Plenty of parking
- Potential to extend STPP
- Near playing fields, shops, public house, church and M4/A34 junction
- Countryside walks on the doorstep
- Not far from town centre

The accommodation consists of entrance hall, kitchen, dining room, living room, utility/shower room, cloakroom, four bedrooms and family bathroom. Benefits include upvc double glazing, gas-fired central heating, single garage and driveway parking for several vehicles.