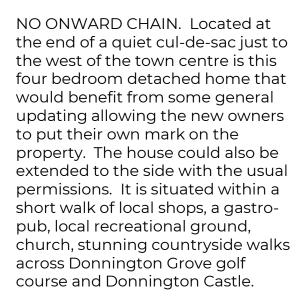

## Four Bedroom Detached Home

- NO ONWARD CHAIN
- Four bedrooms
- Detached
- End of a quiet cul-de-sac
- Opportunity to put your own mark on the property
- Plenty of parking
- Potential to extend STPP
- Near playing fields, shops, public house, church and M4/A34 junction
- Countryside walks on the doorstep
- Not far from town centre