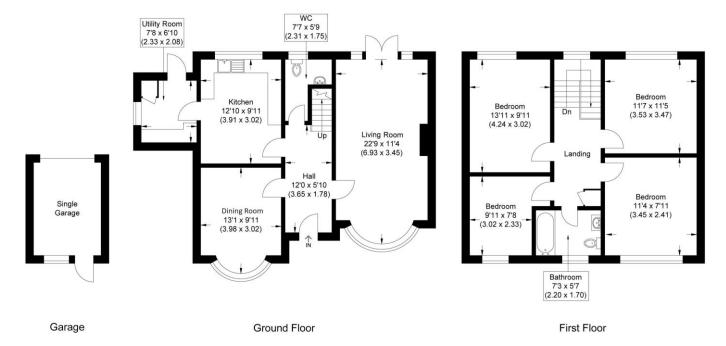

The accommodation consists of entrance hall, kitchen, dining room, living room, utility/shower room, cloakroom, four bedrooms and family bathroom. Benefits include upvc double glazing, gas-fired central heating, single garage and driveway parking for several vehicles.

Approximate Gross Internal Area 126.74 sq m / 1364.21 sq ft (Excludes Garage)

Illustration for identification purposes only, measurements are approximate, not to scale.

Important Notice