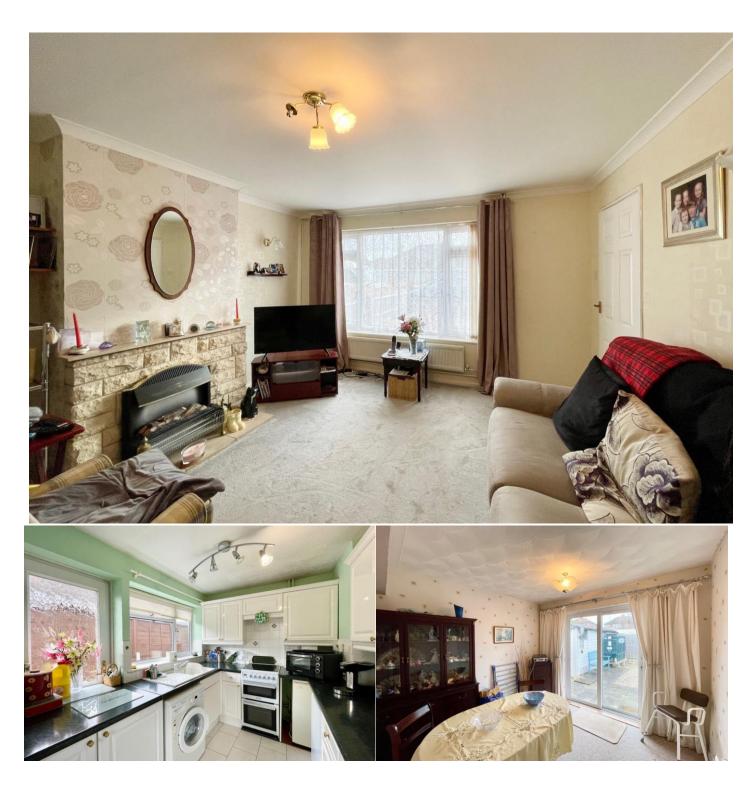

The flexible accommodation consists of entrance lobby, kitchen, living/dining room, master bedroom, second double bedroom currently used as a dining room, third bedroom and shower room. Benefits include upvc double glazing, oil fired central heating, garage, enclosed rear garden and driveway parking for several vehicles.