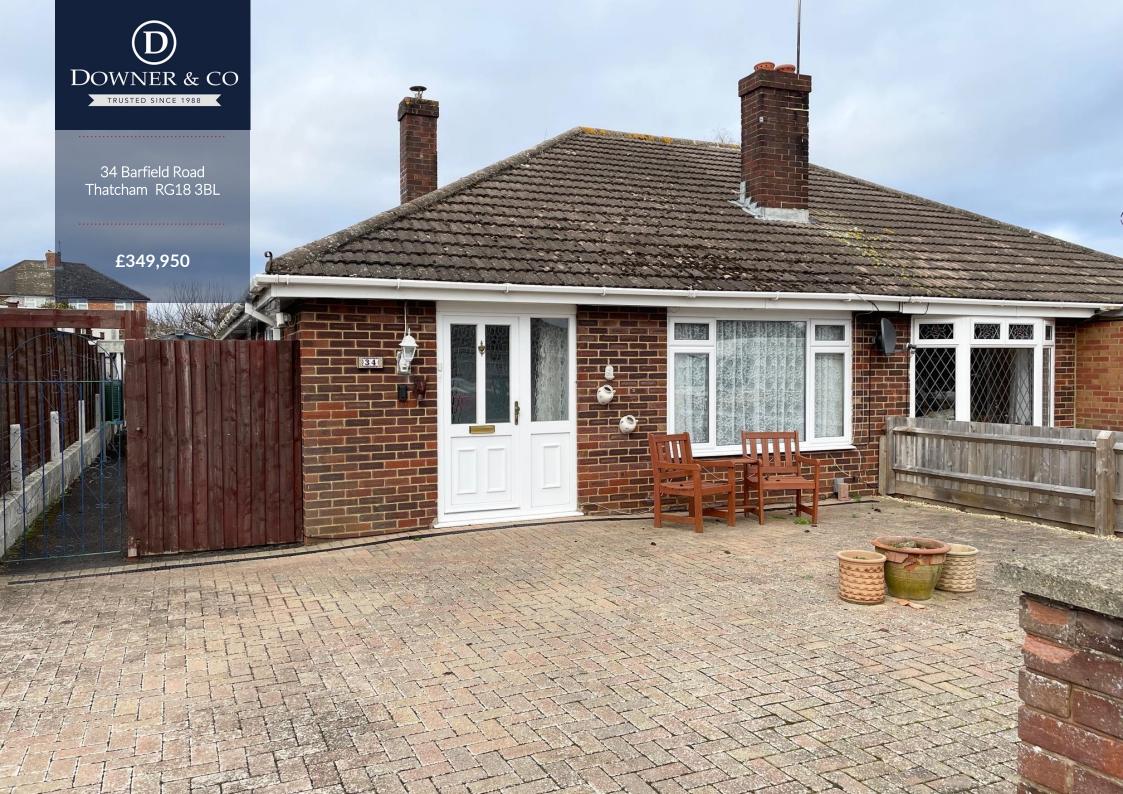

## **Three Bedroom Bungalow**

- End of a quiet cul-de-sac
- Three bedrooms

Features.

- Opportunity for the new owner to put their mark on the property
- Flexible accommodation
- Open plan living/dining room
- Enclosed rear garden
- Driveway parking for several vehicles
- Not far from the town centre

## Located towards the end of a quiet cul-de-sac of similar properties is this three bedroom bungalow would benefit from some general cosmetic updating allowing the new owners to put their mark on it. The property is located not far from the town centre, and is also within easy reach of Newbury and the A34/M4 junction. Thatcham railway station has services to London Paddington and the West County.

EPC: F COUNCIL TAX BAND: D TENURE: FREEHOLD

For more information on this bungalow or to arrange a viewing please call the office on:

01635 523777

Alternatively, visit our website below to view all of the details of this property online.