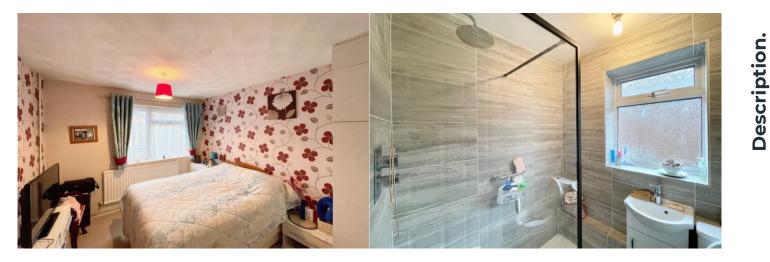

The flexible accommodation consists of entrance lobby, kitchen, living/dining room, master bedroom, second double bedroom currently used as a dining room, third bedroom and shower room. Benefits include upvc double glazing, oil fired central heating, garage, enclosed rear garden and driveway parking for several vehicles.