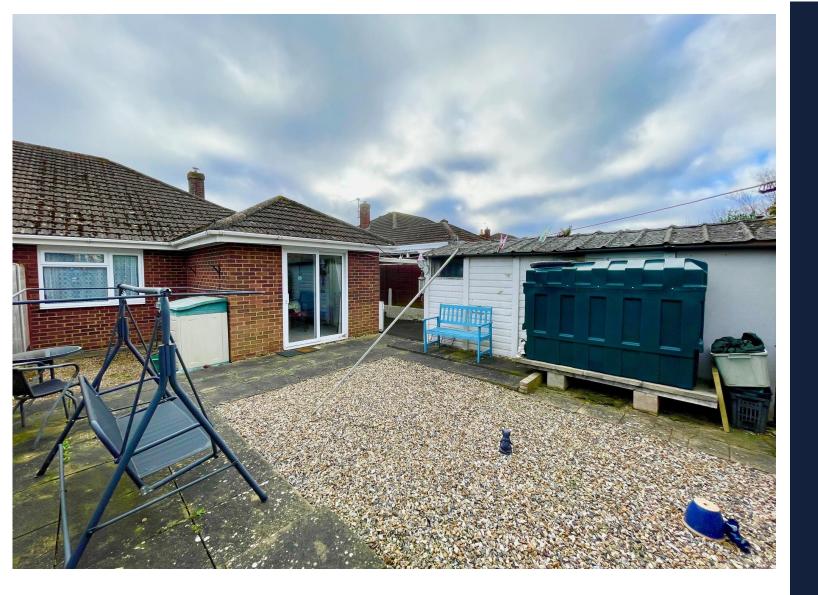

## Located towards the end of a quiet cul-de-sac of similar properties is this three bedroom bungalow would benefit from some general cosmetic updating allowing the new owners to put their mark on it. The property is located not far from the town centre, and is also within easy reach of Newbury and the A34/M4 junction. Thatcham railway station has services to London Paddington and the West County.

The flexible accommodation consists of entrance lobby, kitchen, living/dining room, master bedroom, second double bedroom currently used as a dining room, third bedroom and shower room. Benefits include upvc double glazing, oil fired central heating, garage, enclosed rear garden and driveway parking for several vehicles.