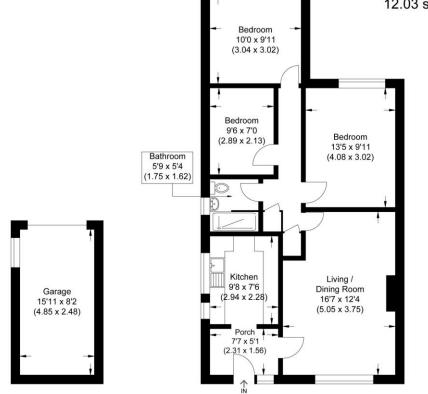

Approximate Gross Internal Area 68.78 sq m / 740.34 sq ft (Excludes Garage) 12.03 sq m / 129.48 sq ft

Illustration for identification purposes only, measurements are approximate, not to scale.

The flexible accommodation consists of entrance lobby, kitchen, living/dining room, master bedroom, second double bedroom currently used as a dining room, third bedroom and shower room. Benefits include upvc double glazing, oil fired central heating, garage, enclosed rear garden and driveway parking for several vehicles.