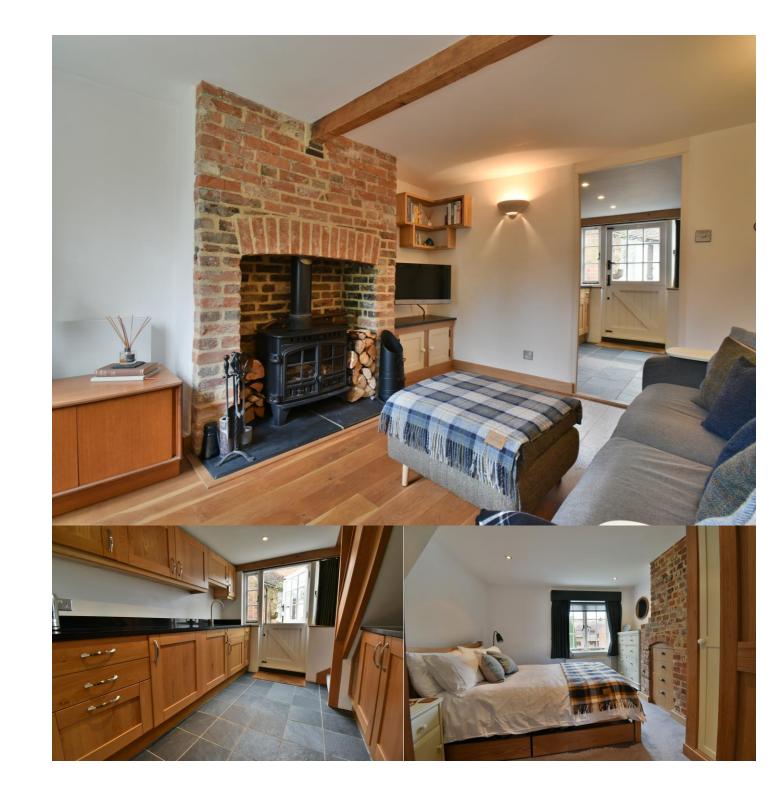

Beautifully presented two bedroom character cottage, set in the heart of this picturesque village, surrounded by open countryside, north of Newbury.

The accommodation comprises living/dining room with working wood burner, kitchen with stable door, double bedroom with build in wardrobes, bathroom with additional fitted shower unit, loft room with built-in cupboard and excellent eaves storage. Benefits also include an insulated outbuilding with power, lighting and further brick shed to the rear. Offered with NO ONWARD CHAIN.