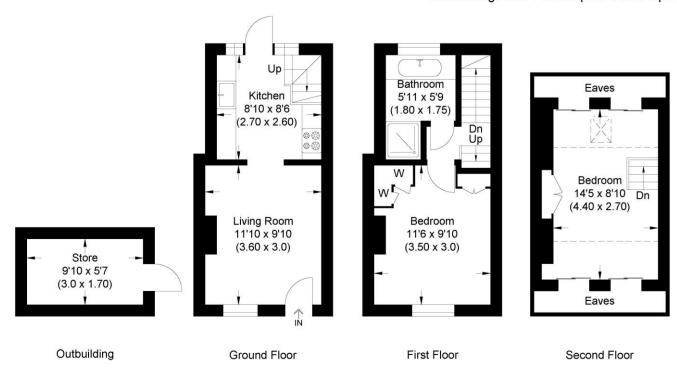

Approximate Gross Internal Area 51.90 sq m / 558.64 sq ft (Excludes Outbuilding & Eaves) Outbuilding Area: 5.10 sq m / 54.89 sq ft

Illustration for identification purposes only, measurements are approximate, not to scale.