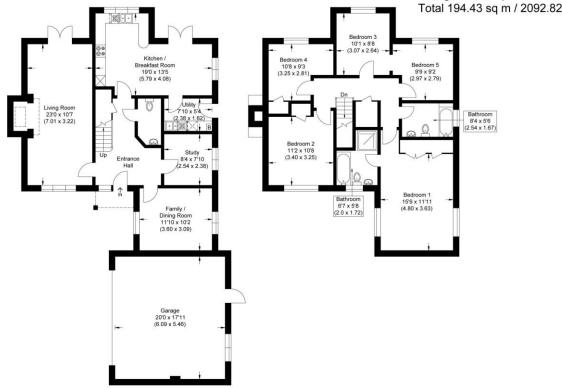

Approximate Gross Internal Area 161.19 sq m / 1735.03 sq ft (Excludes Garage) Garage 33.24 sq m / 357.79 sq ft Total 194.43 sq m / 2092.82 sq ft

Ground Floor First F

Illustration for identification purposes only, measurements are approximate, not to scale.

The accommodation consists of entrance hall, cloakroom, living room, dining room, study, kitchen/breakfast room with built-in appliances, utility room, master bedroom with en-suite shower room, four further bedrooms and family bathroom. Benefits include gas-fired central heating, double glazing throughout, good sized rear garden, and double garage. To the front of the property there is additional parking for several vehicles.