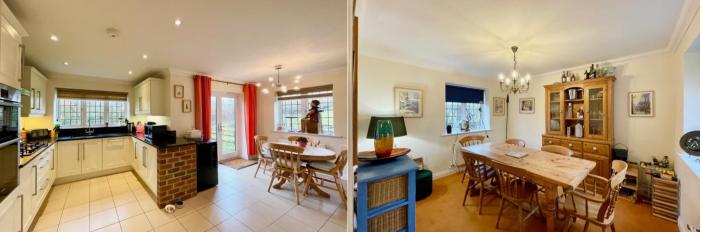

The accommodation consists of entrance hall, cloakroom, living room, dining room, study, kitchen/breakfast room with built-in appliances, utility room, master bedroom with en-suite shower room, four further bedrooms and family bathroom. Benefits include gas-fired central heating, double glazing throughout, good sized rear garden, and double garage. To the front of the property there is additional parking for several vehicles.