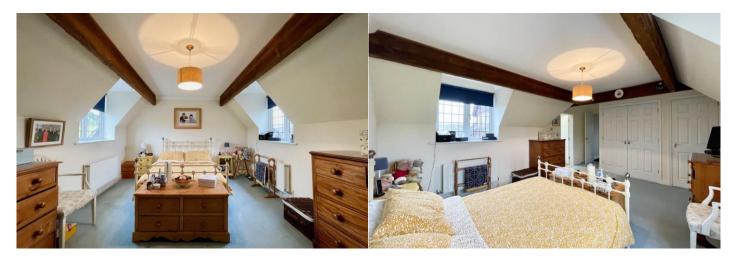

The accommodation consists of entrance hall, cloakroom, living room, dining room, study, kitchen/breakfast room with built-in appliances, utility room, master bedroom with en-suite shower room, four further bedrooms and family bathroom. Benefits include gas-fired central heating, double glazing throughout, good sized rear garden, and double garage. To the front of the property there is additional parking for several vehicles.