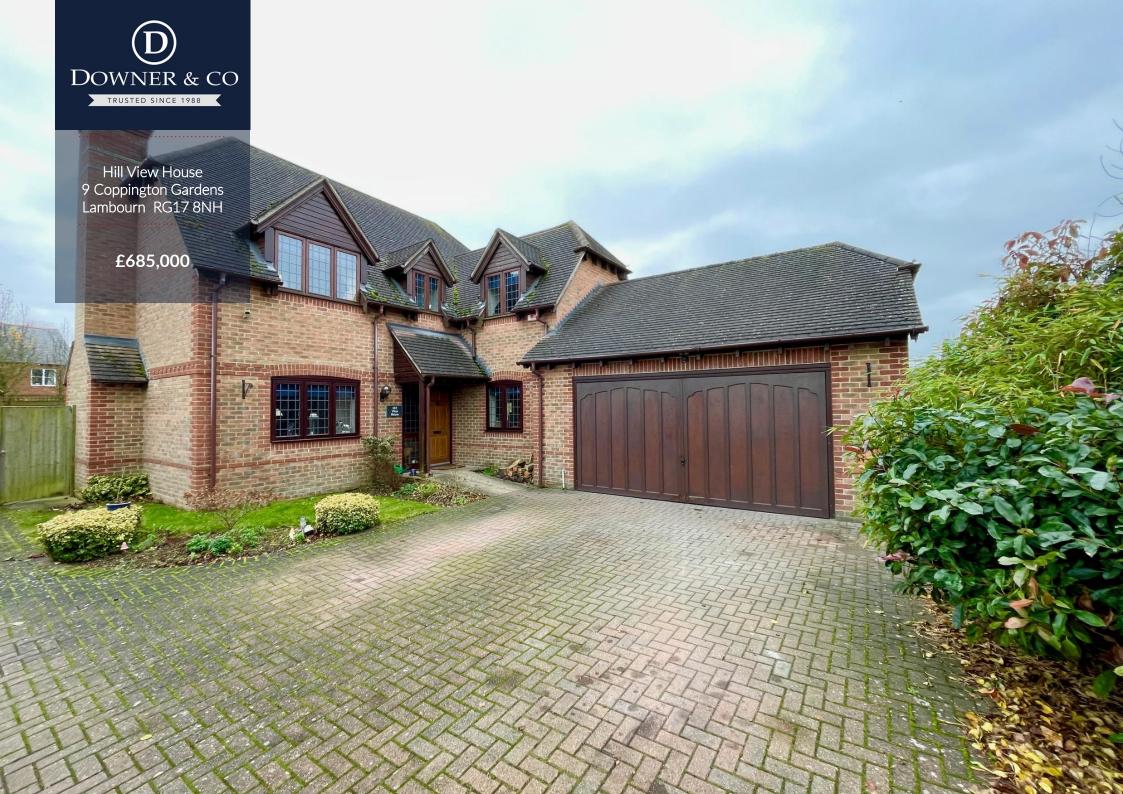

## **Exclusive And Spacious Detached Five Bedroom Property**

- Five bedroom detached home
- Next to open fields
- End of quiet cul-de-sac
- Walk to the village centre
- Spacious
- Integrated appliances
- Well presented
- Double garage
- Plenty of driveway parking
- Surrounded by stunning countryside and footpaths

Spacious five bedroom home with far reaching views across open countryside. This exclusive property has been built by established local firm Westbuild Homes who are renowned for their attention to detail and quality. Located on the edge of open fields but within a short walk of the centre of Lambourn, the property sits at the end of the small development behind a gated entrance.

The accommodation consists of entrance hall, cloakroom, living room, dining room, study, kitchen/breakfast room with built-in appliances, utility room, master bedroom with en-suite shower room, four further bedrooms and family bathroom. Benefits include gas-fired central heating, double glazing throughout, good sized rear garden, and double garage. To the front of the property there is additional parking for several vehicles.