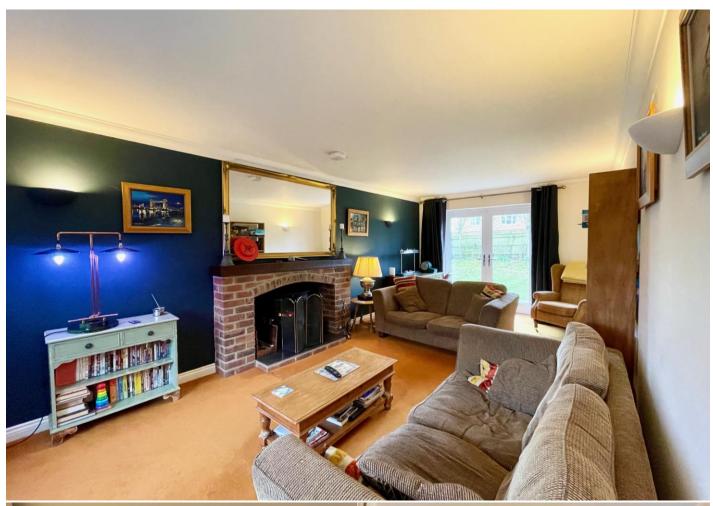

The accommodation consists of entrance hall, cloakroom, living room, dining room, study, kitchen/breakfast room with built-in appliances, utility room, master bedroom with en-suite shower room, four further bedrooms and family bathroom. Benefits include gas-fired central heating, double glazing throughout, good sized rear garden, and double garage. To the front of the property there is additional parking for several vehicles.