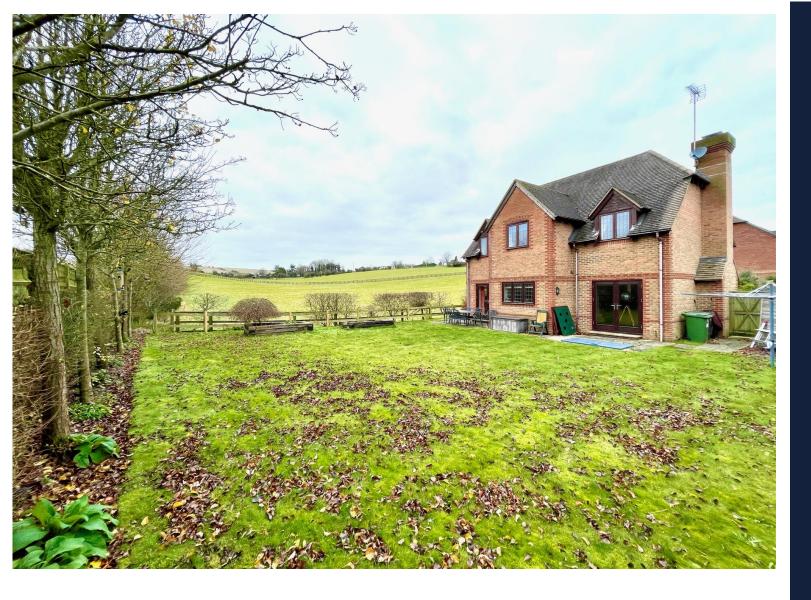

## **Exclusive And Spacious Detached Five Bedroom Property**

- Five bedroom detached home
- Next to open fields
- End of quiet cul-de-sac
- Walk to the village centre
- Spacious
- Integrated appliances
- Well presented
- Double garage
- Plenty of driveway parking
- Surrounded by stunning countryside and footpaths

Spacious five bedroom home with far reaching views across open countryside. This exclusive property has been built by established local firm Westbuild Homes who are renowned for their attention to detail and quality. Located on the edge of open fields but within a short walk of the centre of Lambourn, the property sits at the end of the small development behind a gated entrance.