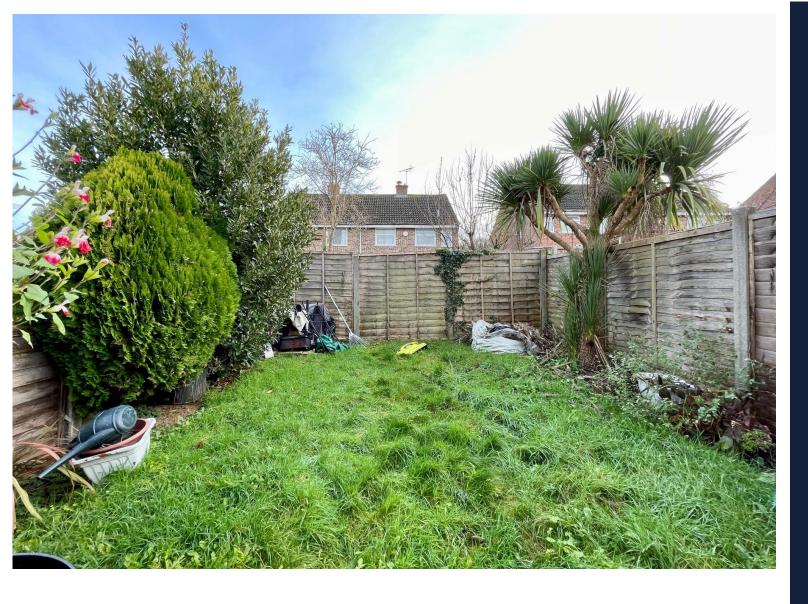

The accommodation consists of kitchen, living/dining room, cloakroom, master bedroom, two further double bedrooms and family bathroom. Benefits include upvc double glazing, enclosed rear garden with side access and gas fired central heating.