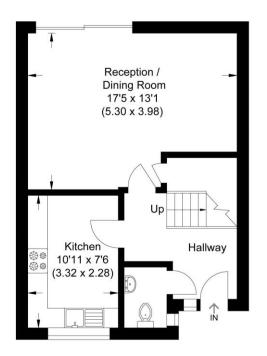

The accommodation consists of kitchen, living/dining room, cloakroom, master bedroom, two further double bedrooms and family bathroom. Benefits include upvc double glazing, enclosed rear garden with side access and gas fired central heating.

Paddington and the West Country,

and excellent access to the

M4/A34 junction.

Approximate Gross Internal Area 78.50 sq m / 844.96 sq ft

Ground Floor

First Floor

Illustration for identification purposes only, measurements are approximate, not to scale.