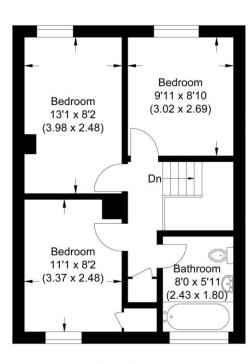

The accommodation consists of kitchen, living/dining room, cloakroom, master bedroom, two further double bedrooms and family bathroom. Benefits include upvc double glazing, enclosed rear garden with side access and gas fired central heating.

Paddington and the West Country,

and excellent access to the

M4/A34 junction.

Approximate Gross Internal Area 78.50 sq m / 844.96 sq ft

Ground Floor

First Floor

Illustration for identification purposes only, measurements are approximate, not to scale.