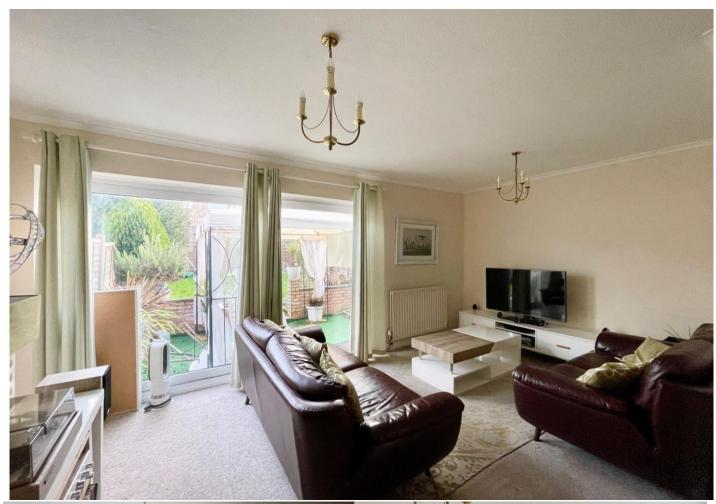

The accommodation consists of kitchen, living/dining room, cloakroom, master bedroom, two further double bedrooms and family bathroom. Benefits include upvc double glazing, enclosed rear garden with side access and gas fired central heating.