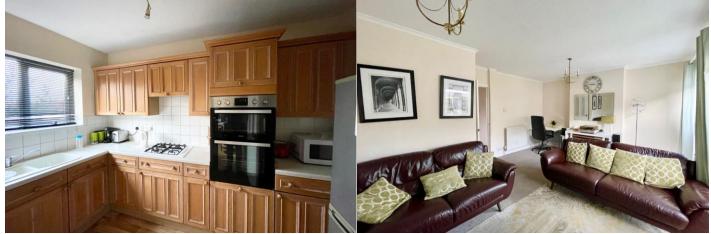

The accommodation consists of kitchen, living/dining room, cloakroom, master bedroom, two further double bedrooms and family bathroom. Benefits include upvc double glazing, enclosed rear garden with side access and gas fired central heating.