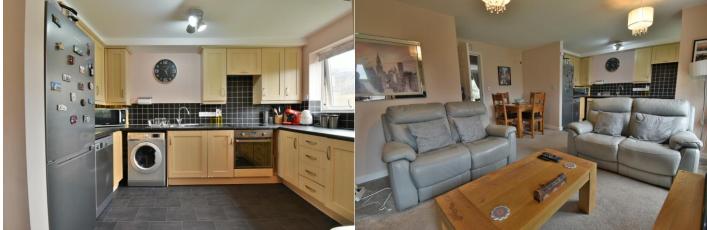

Accommodation comprises security entry phone, communal entrance hall, personal hallway with two storage cupboards, open plan kitchen/lounge/dining room with balcony, two large double bedrooms, and bathroom. Benefits also include gas central heating, UPVC double glazing, allocated parking, communal gardens and bike store. 50% share available for £105,000, 100% available for £210,000. NO ONWARD CHAIN.