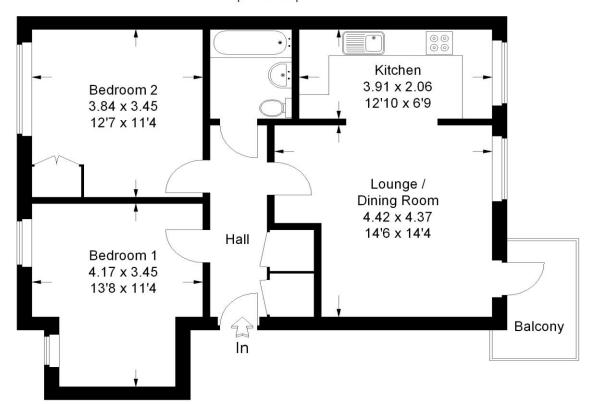

## 9 Elms House

Approximate Gross Internal Area :- 65 sq m / 699 sq ft

Illustration For Identification Purposes Only. Not To Scale Job Ref. 99626

Spacious two double bedroom first floor apartment with balcony. Located to the north of Newbury and close to the Tesco Superstore and enjoying fabulous canal walks into the town centre.

Accommodation comprises security entry phone, communal entrance hall, personal hallway with two storage cupboards, open plan kitchen/lounge/dining room with balcony, two large double bedrooms, and bathroom. Benefits also include gas central heating, UPVC double glazing, allocated parking, communal gardens and bike store. 50% share available for £105,000, 100% available for £210,000. NO ONWARD CHAIN.