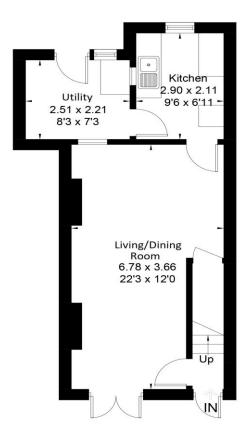

Approximate Floor Area = 65.9 sq m / 709 sq ft

**Ground Floor** 

First Floor

Drawn for illustration and identification purposes only by fourwalls-group.com 309342

The accommodation consists of kitchen, utility, open plan living/dining room with french doors to the garden, two double bedrooms and good sized family bathroom. Benefits include NO ONWARD CHAIN on the vendors side as the property is vacant.