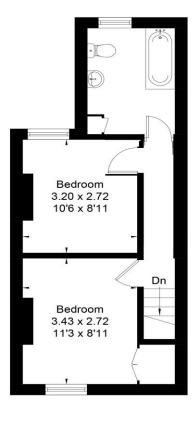

Approximate Floor Area = 65.9 sq m / 709 sq ft

**Ground Floor** 

First Floor

Drawn for illustration and identification purposes only by fourwalls-group.com 309342

The accommodation consists of kitchen, utility, open plan living/dining room with french doors to the garden, two double bedrooms and good sized family bathroom. Benefits include NO ONWARD CHAIN on the vendors side as the property is vacant.