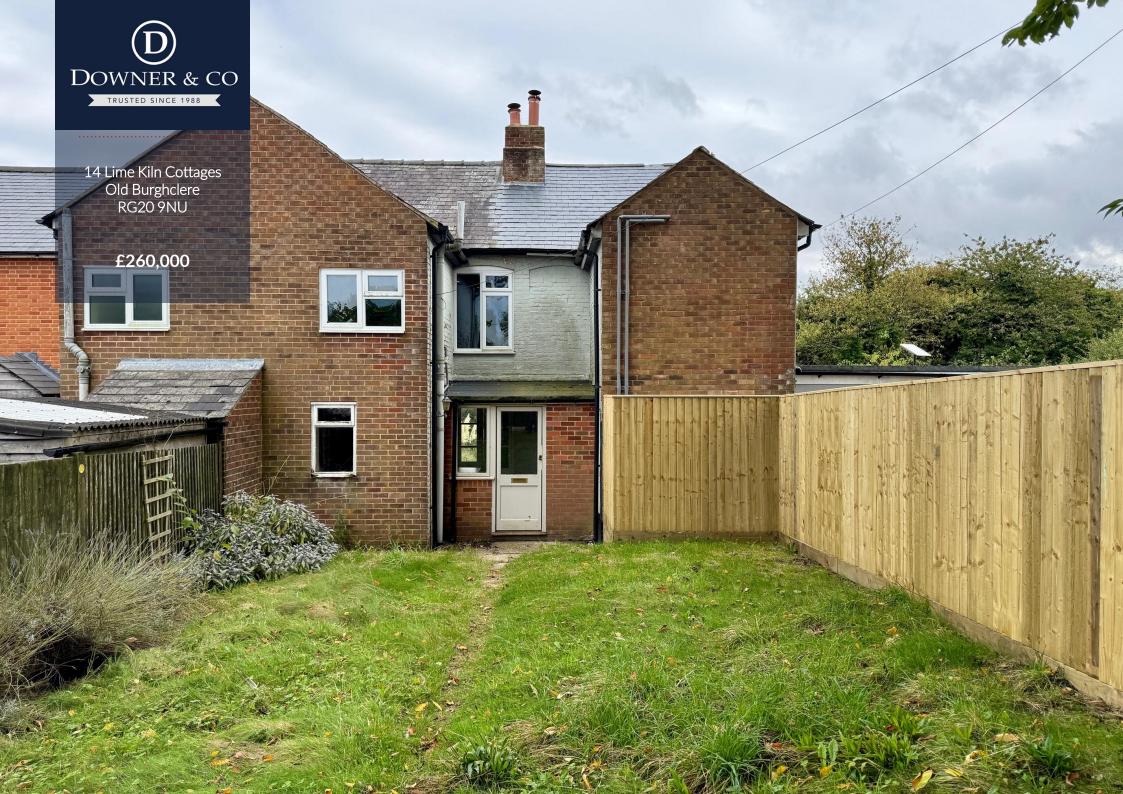

## Pretty Two Double Bedroom Cottage

- NO ONWARD CHAIN
- Pretty cottage
- Two double bedrooms
- Surrounded by gorgeous countryside
- Views
- End of a private lane
- Easy access to A34
- Would benefit from some general updating
- Front and rear gardens

## Tucked away at the end of a private lane in Old Burghclere this pretty two double bedroom cottage has fabulous views of the gorgeous surrounding countryside.

The cottage, although dated, is well presented and offers the new owner the opportunity to put their own mark on it.

The accommodation consists of kitchen, utility, open plan living/dining room with french doors to the garden, two double bedrooms and good sized family bathroom. Benefits include NO ONWARD CHAIN on the vendors side as the property is vacant.