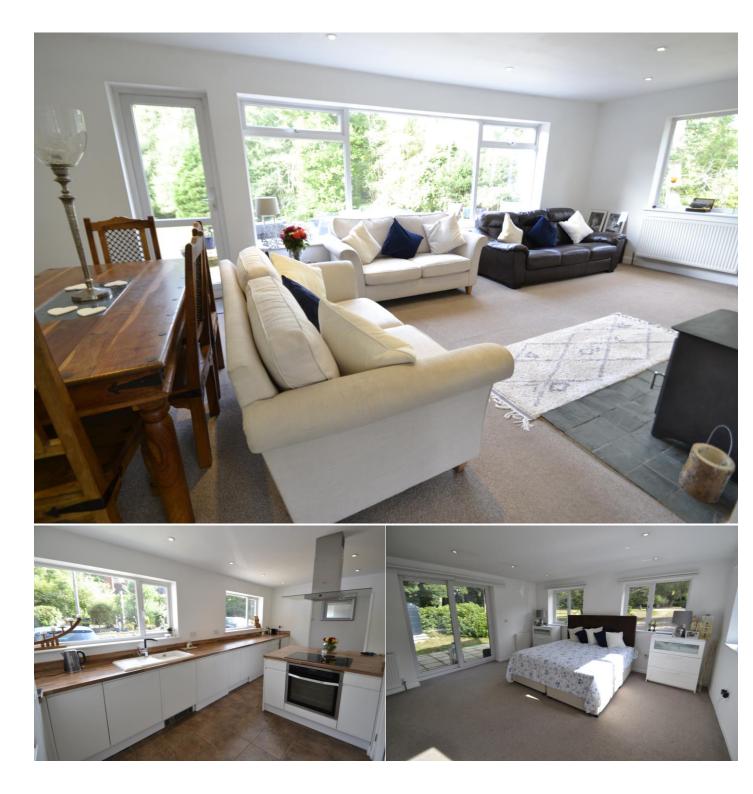

## Description.

Outside.

Hidden away towards the end of a private track, sitting in a plot measuring just under two acres this one of a kind property screams potential - yet is currently a very comfortable family home. Greenways is a substantial detached bungalow offering well presented accommodation and has the addition of a large detached outbuilding suitable for a variety of uses (subject to planning).

The main house comprises an entrance hall with cloakroom, the kitchen is open plan to a large reception room which has a huge picture window overlooking the large gardens. The utility room has access to both the front and rear of the property, an inner lobby leads to a large triple aspect bedroom with en-suite bathroom. On the other side of the property you will find four further double bedrooms, two of which have ensuite shower rooms and sliding doors to the gardens, a family bathroom and study complete the accommodation.