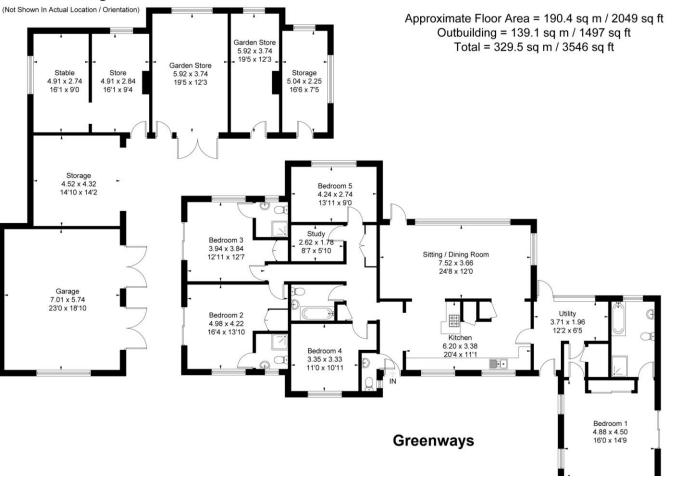

The outbuilding which is detached from the bungalow sits to the north of the plot in a wooded area. is in need of renovation and improvement. In addition the property comprises a double garage, open fronted storage area/small car port, store room with adjacent stable, large garden store with barn doors and personal door, second garden store and further storage room. The outbuilding measures approx. 1500sq ft. In total the plot of the entire property measures approx. 1.9 acres and comprises woodland areas, open lawn, parking, patio areas and offers space for a swimming pool/tennis court etc if required. Viewings of this individual property are highly advised to appreciate the accommodation and potential.