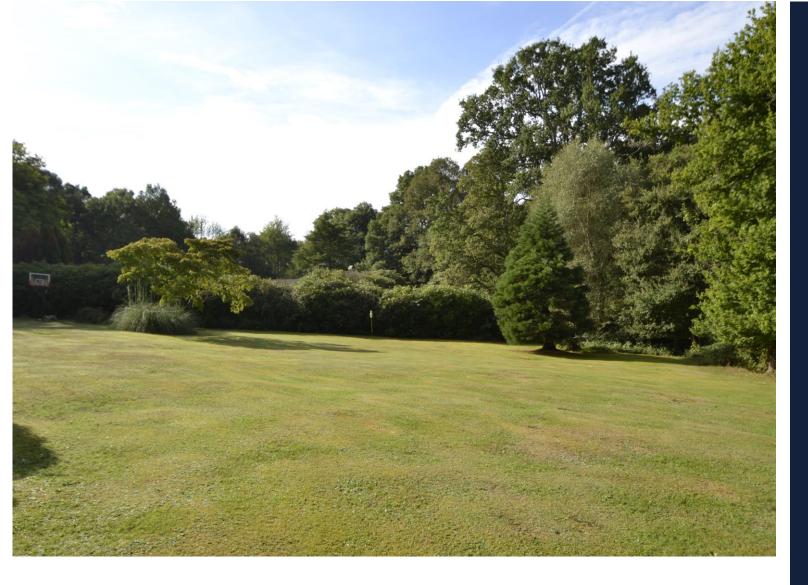

The outbuilding which is detached from the bungalow sits to the north of the plot in a wooded area. is in need of renovation and improvement. In addition the property comprises a double garage, open fronted storage area/small car port, store room with adjacent stable, large garden store with barn doors and personal door, second garden store and further storage room. The outbuilding measures approx. 1500sq ft. In total the plot of the entire property measures approx. 1.9 acres and comprises woodland areas, open lawn, parking, patio areas and offers space for a swimming pool/tennis court etc if required. Viewings of this individual property are highly advised to appreciate the accommodation and potential.