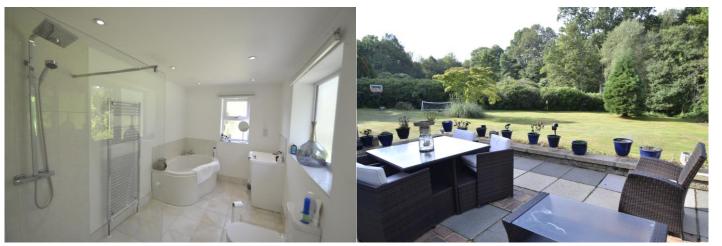

The main house comprises an entrance hall with cloakroom, the kitchen is open plan to a large reception room which has a huge picture window overlooking the large gardens. The utility room has access to both the front and rear of the property, an inner lobby leads to a large triple aspect bedroom with en-suite bathroom. On the other side of the property you will find four further double bedrooms, two of which have ensuite shower rooms and sliding doors to the gardens, a family bathroom and study complete the accommodation.

The outbuilding which is detached from the bungalow sits to the north of the plot in a wooded area. is in need of renovation and improvement. In addition the property comprises a double garage, open fronted storage area/small car port, store room with adjacent stable, large garden store with barn doors and personal door, second garden store and further storage room. The outbuilding measures approx. 1500sq ft. In total the plot of the entire property measures approx. 1.9 acres and comprises woodland areas, open lawn, parking, patio areas and offers space for a swimming pool/tennis court etc if required. Viewings of this individual property are highly advised to appreciate the accommodation and potential.