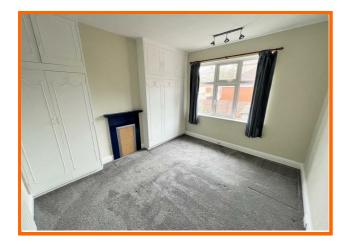

Rooms to the first floor include two double bedrooms, both with fitted wardrobes, a good size single bedroom - alternatively an ideal study/home office - and a stylish, four piece bathroom suite comprising corner shower cubicle, fitted bath, low flush WC and wash hand basin set in a vanity unit. The landing also features a wonderful, stained glass detailed window to the side elevation and picture rails.