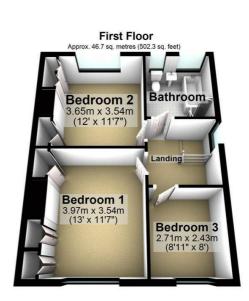

## Take a nosey round

Total area: approx. 103.5 sq. metres (1114.2 sq. feet) Whilst every care has been taken to ensure the accurancy of this plan, it is intended for illustrative purposes only and should not be used for detailed planning of the space available. Plan produced using PlanUp.