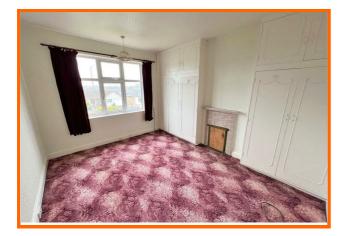

Rooms to the first floor include two double bedrooms, both with fitted wardrobes, a good size single bedroom - alternatively an ideal study/home office - and a stylish, four piece bathroom suite comprising corner shower cubicle, fitted bath, low flush WC and wash hand basin set in a vanity unit. The landing also features a wonderful, stained glass detailed window to the side elevation and picture rails.