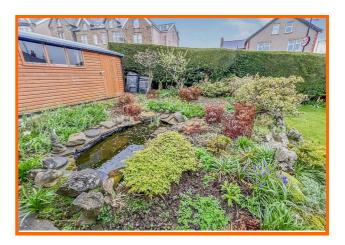

Externally, the generous corner plot offers a largely lawned front and side gardens with well stocked flower/shrub borders, rockeries, garden pond and large timber garden shed. To the rear there is a low maintenance patio garden, garage and off road parking for two vehicles.