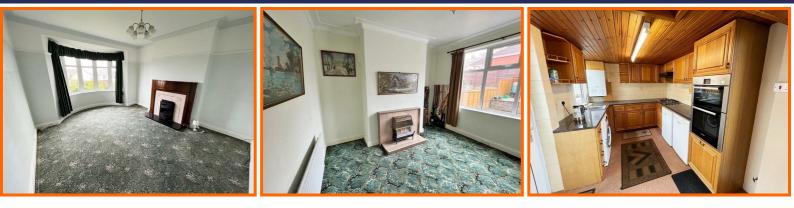

The pathway leads through the attractive front garden, with steps up to the front entrance; with porch opening to the welcoming hallway through stained glass detailed internal doors. Both the hallway and lounge feature traditional picture rails and ceiling coving. Both the lounge and dining room are well proportioned reception rooms with feature gas fires; the lounge also has a large bay window to the front elevation and the dining room could alternatively be used as an additional sitting room as at the end of the hallway there is the kitchen diner/breakfast room.

The kitchen offers a range of wall and base units in a traditional pine with granite effect worktops, integrated double oven, gas hob and extractor hood, space for undercounter fridge and freezer and plumbing for a washing machine. The kitchen is open plan to a dining/breakfast area with fitted cupboards up to the ceiling. Additionally, the property benefits from a ground floor WC, gas central heating and double glazing.