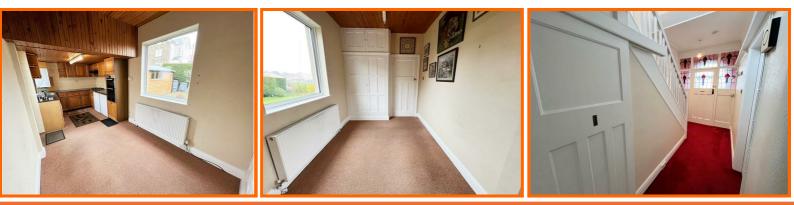

The kitchen offers a range of wall and base units in a traditional pine with granite effect worktops, integrated double oven, gas hob and extractor hood, space for undercounter fridge and freezer and plumbing for a washing machine. The kitchen is open plan to a dining/breakfast area with fitted cupboards up to the ceiling. Additionally, the property benefits from a ground floor WC, gas central heating and double glazing.

Rooms to the first floor include two double bedrooms, both with fitted wardrobes, a good size single bedroom - alternatively an ideal study/home office - and a stylish, four piece bathroom suite comprising corner shower cubicle, fitted bath, low flush WC and wash hand basin set in a vanity unit. The landing also features a wonderful, stained glass detailed window to the side elevation and picture rails.