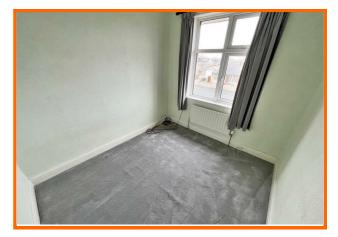

Rooms to the first floor include two double bedrooms, both with fitted wardrobes, a good size single bedroom - alternatively an ideal study/home office - and a stylish, four piece bathroom suite comprising corner shower cubicle, fitted bath, low flush WC and wash hand basin set in a vanity unit. The landing also features a wonderful, stained glass detailed window to the side elevation and picture rails.