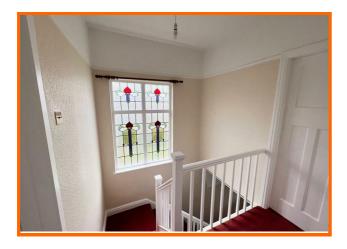

Rooms to the first floor include two double bedrooms, both with fitted wardrobes, a good size single bedroom - alternatively an ideal study/home office - and a stylish, four piece bathroom suite comprising corner shower cubicle, fitted bath, low flush WC and wash hand basin set in a vanity unit. The landing also features a wonderful, stained glass detailed window to the side elevation and picture rails.