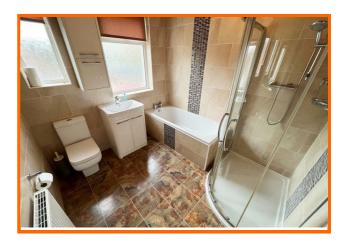

Rooms to the first floor include two double bedrooms, both with fitted wardrobes, a good size single bedroom - alternatively an ideal study/home office - and a stylish, four piece bathroom suite comprising corner shower cubicle, fitted bath, low flush WC and wash hand basin set in a vanity unit. The landing also features a wonderful, stained glass detailed window to the side elevation and picture rails.