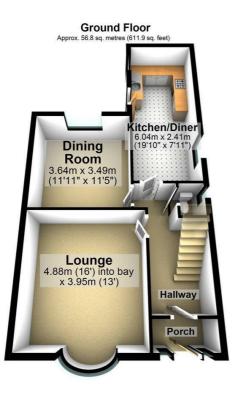

## Take a nosey round

Total area: approx. 103.5 sq. metres (1114.2 sq. feet) Whilst every care has been taken to ensure the accurancy of this plan, it is intended for illustrative purposes only and should not be used for detailed planning of the space available. Plan produced using PlanUp.