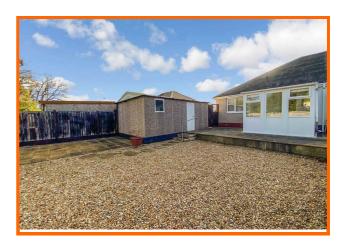

Further rooms include a hallway leading to two double bedrooms with fitted wardrobes to the master and a three piece shower room suite comprising; double shower, pedestal wash basin and low flush WC.

Externally there are low maintenance gardens to the front and rear, driveway leading to detached garage with up and over door. The rear garden is private and enclosed on two levels with paved seating area and stairs leading to pebbled area.