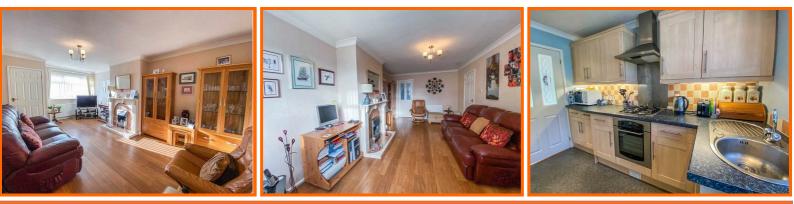

Entrance to the property is from the front elevation into a porch which leads through to the good sized lounge with laminate flooring and gas fire. There is access to the fully fitted kitchen comprising a range of wall, draw and base units including integrated oven, hob and extractor hood. The conservatory is positioned off the kitchen and provides an ideal dining space which overlooks the private rear garden.