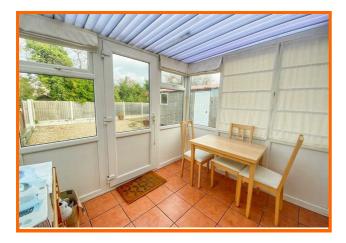

Entrance to the property is from the front elevation into a porch which leads through to the good sized lounge with laminate flooring and gas fire. There is access to the fully fitted kitchen comprising a range of wall, draw and base units including integrated oven, hob and extractor hood. The conservatory is positioned off the kitchen and provides an ideal dining space which overlooks the private rear garden.