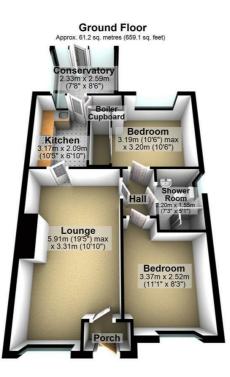

## Take a nosey round

Total area: approx. 61.2 sq. metres (659.1 sq. feet) Whilst every care has been taken to ensure the accurancy of this plan, it is intended for illustrative purposes only and should not be used for detailed planning of the space available. Plan produced using Planup.