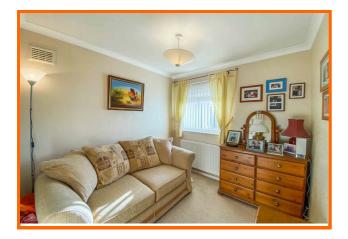

Entrance to the property is from the front elevation into a porch which leads through to the good sized lounge with laminate flooring and gas fire. There is access to the fully fitted kitchen comprising a range of wall, draw and base units including integrated oven, hob and extractor hood. The conservatory is positioned off the kitchen and provides an ideal dining space which overlooks the private rear garden.