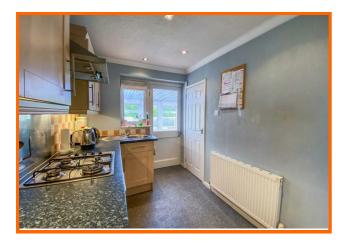

Entrance to the property is from the front elevation into a porch which leads through to the good sized lounge with laminate flooring and gas fire. There is access to the fully fitted kitchen comprising a range of wall, draw and base units including integrated oven, hob and extractor hood. The conservatory is positioned off the kitchen and provides an ideal dining space which overlooks the private rear garden.