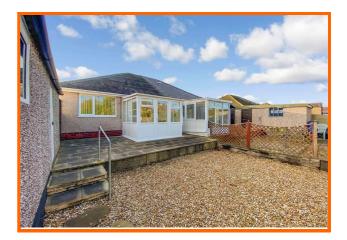

## Get to know the property

This attractive two-bedroom semi detached true bungalow is positioned just off Bare Lane with excellent transport links including Bare Lane Train Station and regular bus services only a short walk away. The villages of Bare and Torrisholme are also within walking distance providing a range of local amenities.

Entrance to the property is from the front elevation into a porch which leads through to the good sized lounge with laminate flooring and gas fire. There is access to the fully fitted kitchen comprising a range of wall, draw and base units including integrated oven, hob and extractor hood. The conservatory is positioned off the kitchen and provides an ideal dining space which overlooks the private rear garden.

Further rooms include a hallway leading to two double bedrooms with fitted wardrobes to the master and a three piece shower room suite comprising; double shower, pedestal wash basin and low flush WC.

Externally there are low maintenance gardens to the front and rear, driveway leading to detached garage with up and over door. The rear garden is private and enclosed on two levels with paved seating area and stairs leading to pebbled area.