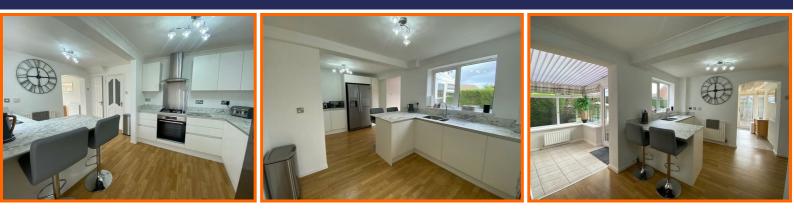

The open plan kitchen / diner offers a range of wall, drawer and base units in white with complementary worktop, integrated appliances including oven, hob, extractor hood and breakfast bar.

Rooms to the first floor include three bedrooms, two of which are double in size and a stylish three piece shower room suite comprising; wall mounted wash basin, low flush WC and a double walk-in shower. Furthermore, the property benefits from uPVC double glazing and gas central heating.