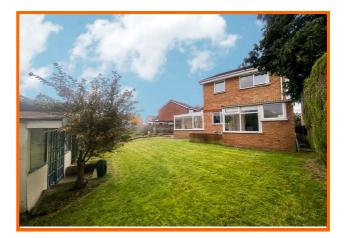

Externally there is a driveway providing off street parking leading to the fantastic rear garden which is private and enclosed with extensive lawn and paved seating area. Positioned at the head of a 'play-safe' cul-de-sac. Offered with no chain delay!