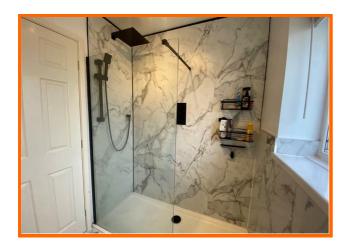

The open plan kitchen / diner offers a range of wall, drawer and base units in white with complementary worktop, integrated appliances including oven, hob, extractor hood and breakfast bar.

Rooms to the first floor include three bedrooms, two of which are double in size and a stylish three piece shower room suite comprising; wall mounted wash basin, low flush WC and a double walk-in shower. Furthermore, the property benefits from uPVC double glazing and gas central heating.