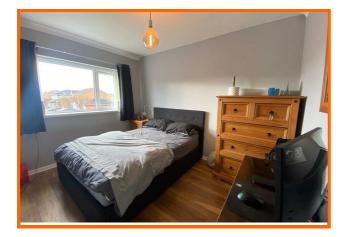

The open plan kitchen / diner offers a range of wall, drawer and base units in white with complementary worktop, integrated appliances including oven, hob, extractor hood and breakfast bar.

Rooms to the first floor include three bedrooms, two of which are double in size and a stylish three piece shower room suite comprising; wall mounted wash basin, low flush WC and a double walk-in shower. Furthermore, the property benefits from uPVC double glazing and gas central heating.