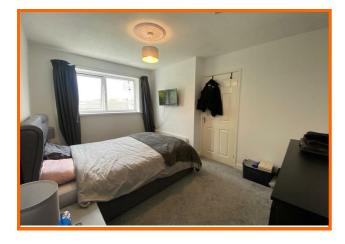

The open plan kitchen / diner offers a range of wall, drawer and base units in white with complementary worktop, integrated appliances including oven, hob, extractor hood and breakfast bar.

Rooms to the first floor include three bedrooms, two of which are double in size and a stylish three piece shower room suite comprising; wall mounted wash basin, low flush WC and a double walk-in shower. Furthermore, the property benefits from uPVC double glazing and gas central heating.