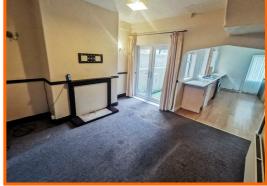

The kitchen offers a range of wall, drawer and base units with integrated oven, hob and extractor. The dining room has uPVC double doors that lead out to the rear yard.

To the first floor there are three bedrooms, two of them being double in size and a three piece bathroom suite comprising: pedestal wash basin, low flush WC and bath with shower above.