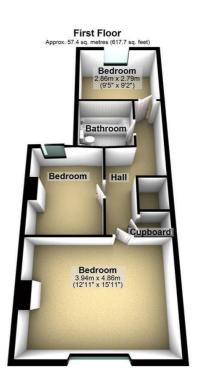

The kitchen offers a range of wall, drawer and base units with integrated oven, hob and extractor. The dining room has uPVC double doors that lead out to the rear yard.

To the first floor there are three bedrooms, two of them being double in size and a three piece bathroom suite comprising: pedestal wash basin, low flush WC and bath with shower above.

# Take a nosey round

Total area: approx. 111.4 sq. metres (1198.9 sq. feet)

Whilst every care has been taken to ensure the accurancy of this plan, it is intended for illustrative purposes only and should not be used for detailed planning of the space available.