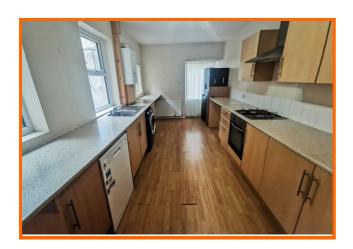

The property does require works of improvement.

Rooms to the ground floor include; entrance hall with stairs leading to the first floor, good sized lounge with double doors through to the dining room and a fully fitted kitchen.

The kitchen offers a range of wall, drawer and base units with integrated oven, hob and extractor. The dining room has uPVC double doors that lead out to the rear yard.

To the first floor there are three bedrooms, two of them being double in size and a three piece bathroom suite comprising: pedestal wash basin, low flush WC and bath with shower above.