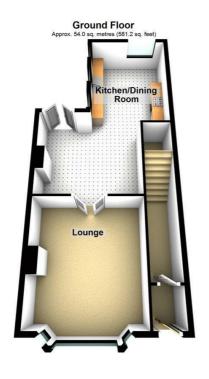

The property does require works of improvement.

Rooms to the ground floor include; entrance hall with stairs leading to the first floor, good sized lounge with double doors through to the dining room and a fully fitted kitchen.

The kitchen offers a range of wall, drawer and base units with integrated oven, hob and extractor. The dining room has uPVC double doors that lead out to the rear yard.

To the first floor there are three bedrooms, two of them being double in size and a three piece bathroom suite comprising: pedestal wash basin, low flush WC and bath with shower above.

# Take a nosey round

Total area: approx. 111.4 sq. metres (1198.9 sq. feet)

Whilst every care has been taken to ensure the accurancy of this plan, it is intended for illustrative purposes only and should not be used for detailed planning of the space available.