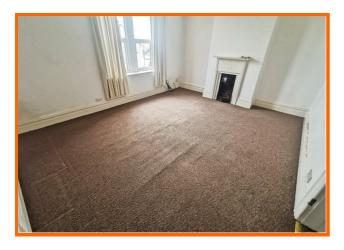

The kitchen offers a range of wall, drawer and base units with integrated oven, hob and extractor. The dining room has uPVC double doors that lead out to the rear yard.

To the first floor there are three bedrooms, two of them being double in size and a three piece bathroom suite comprising: pedestal wash basin, low flush WC and bath with shower above.