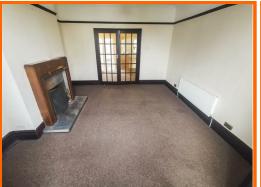

The property does require works of improvement.

Rooms to the ground floor include; entrance hall with stairs leading to the first floor, good sized lounge with double doors through to the dining room and a fully fitted kitchen.