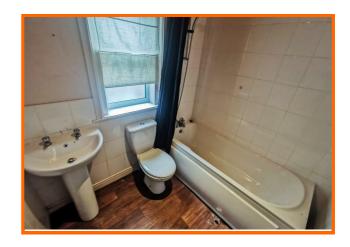

The kitchen offers a range of wall, drawer and base units with integrated oven, hob and extractor. The dining room has uPVC double doors that lead out to the rear yard.

To the first floor there are three bedrooms, two of them being double in size and a three piece bathroom suite comprising: pedestal wash basin, low flush WC and bath with shower above.