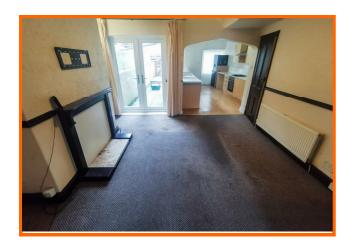

The property does require works of improvement.

Rooms to the ground floor include; entrance hall with stairs leading to the first floor, good sized lounge with double doors through to the dining room and a fully fitted kitchen.

The kitchen offers a range of wall, drawer and base units with integrated oven, hob and extractor. The dining room has uPVC double doors that lead out to the rear yard.

To the first floor there are three bedrooms, two of them being double in size and a three piece bathroom suite comprising: pedestal wash basin, low flush WC and bath with shower above.