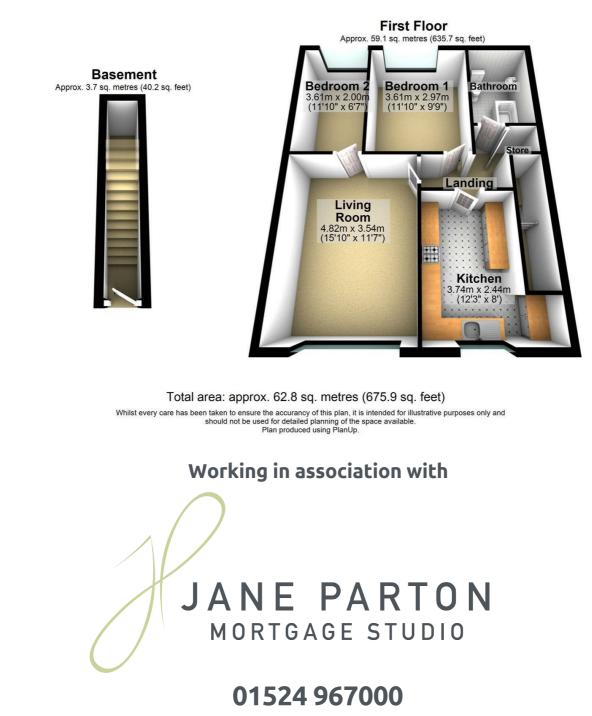

Access is via a private entrance with stairs leading to the first floor. There is a good sized lounge, two double bedrooms, fitted kitchen and a three piece bathroom suite. Further benefits include; gas central heating and uPVC double glazing.

The fully fitted kitchen comprises a range of wall, drawer and base units with tiled flooring and plumbing for dishwasher and automatic washing machine. There is a three piece bathroom suite in white with pedestal wash basin, low flush WC and bath with shower above.

Externally there is a detached garage and front garden, providing off road parking!

Positioned only minutes away from the local shopping parade, regular bus services and the M6 link road. OFFERED WITH NO CHAIN DELAY!