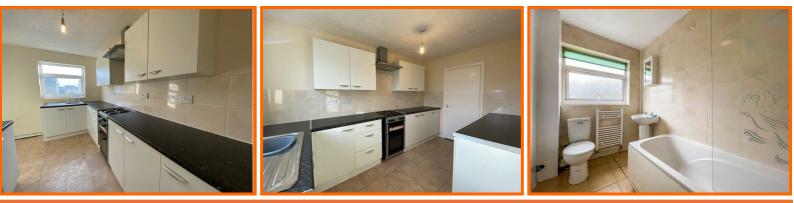

The fully fitted kitchen comprises a range of wall, drawer and base units with tiled flooring and plumbing for dishwasher and automatic washing machine. There is a three piece bathroom suite in white with pedestal wash basin, low flush WC and bath with shower above.