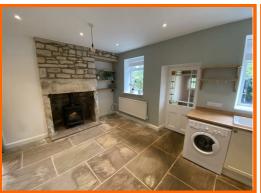

## Get to know the property

This Terraced Cottage has two bedrooms and is set in a beautiful countryside setting with lovely views, off road parking and easy access to the M6 link road.

The property benefits from an open plan kitchen with a range of wall, drawer and base units plus wood burning stove. Furthermore, there is a reception room, four piece bathroom suite with shower and freestanding bath, two bedrooms and a good sized loft room.