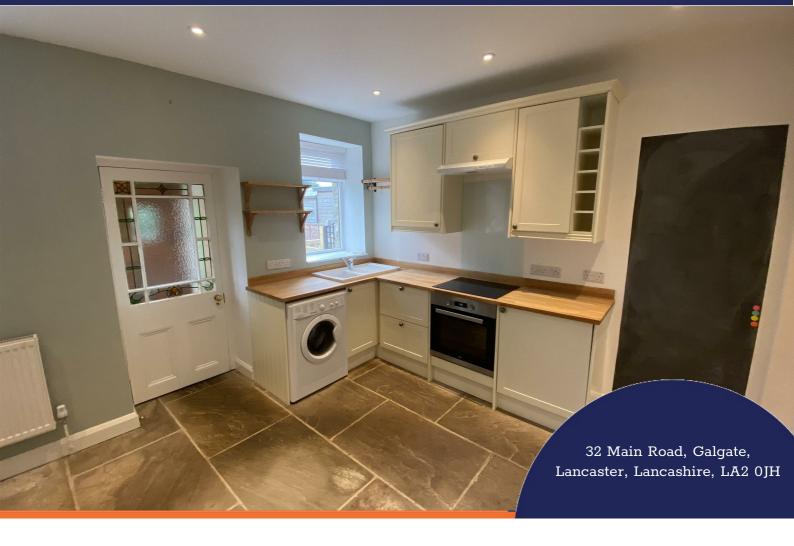

## Get to know the property

This Terraced Cottage has two bedrooms and is set in a beautiful countryside setting with lovely views, off road parking and easy access to the M6 link road.

The property benefits from an open plan kitchen with a range of wall, drawer and base units plus wood burning stove. Furthermore, there is a reception room, four piece bathroom suite with shower and freestanding bath, two bedrooms and a good sized loft room.

## 32 Main Road, Galgate, Lancaster, Lancashire, LA2 0JH