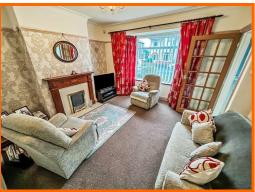

The ground floor offers a spacious lounge with coal effect fire and double doors leading through to the dining room. There is a fully fitted kitchen comprising a range of wall, drawer and base units opening to the welcoming dining space and access to the conservatory with a lovely garden outlook.