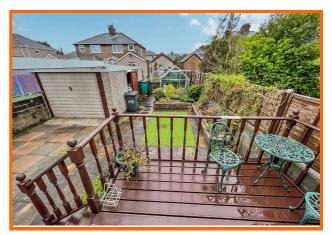

Externally there is a low maintenance front garden with driveway leading to the carport and detached garage. To the rear there is an elevated, decked seating area, lawn, greenhouse and flower borders.