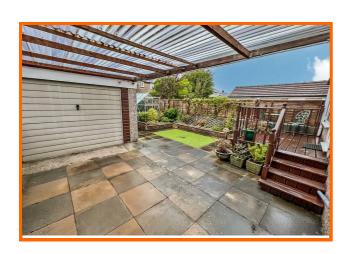

Externally there is a low maintenance front garden with driveway leading to the carport and detached garage. To the rear there is an elevated, decked seating area, lawn, greenhouse and flower borders.