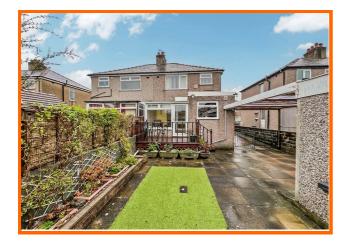

Externally there is a low maintenance front garden with driveway leading to the carport and detached garage. To the rear there is an elevated, decked seating area, lawn, greenhouse and flower borders.