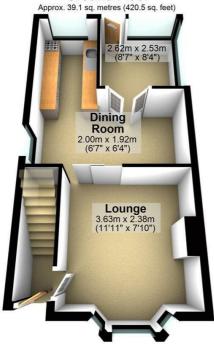

The ground floor offers a spacious lounge with coal effect fire and double doors leading through to the dining room. There is a fully fitted kitchen comprising a range of wall, drawer and base units opening to the welcoming dining space and access to the conservatory with a lovely garden outlook.

# Take a nosey round

**Ground Floor** 

First Floor

Total area: approx. 75.7 sq. metres (815.2 sq. feet)

Whilst every care has been taken to ensure the accurancy of this plan, it is intended for illustrative purposes only and should not be used for detailed planning of the space available.