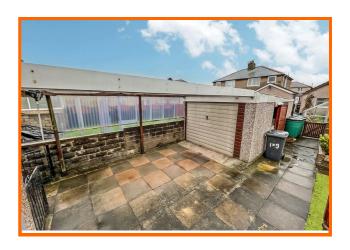

Externally there is a low maintenance front garden with driveway leading to the carport and detached garage. To the rear there is an elevated, decked seating area, lawn, greenhouse and flower borders.