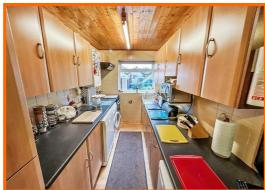

The ground floor offers a spacious lounge with coal effect fire and double doors leading through to the dining room. There is a fully fitted kitchen comprising a range of wall, drawer and base units opening to the welcoming dining space and access to the conservatory with a lovely garden outlook.