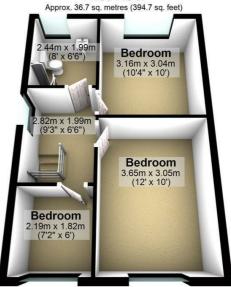

Rooms to the first floor include two double bedrooms, a good size single bedroom and a three piece showeroom suite comprising walk-in double shower, low flush WC and wash hand basin. Further benefits to the property include double glazing and gas central heating throughout.

# Take a nosey round

**Ground Floor** 

First Floor

Total area: approx. 75.7 sq. metres (815.2 sq. feet)

Whilst every care has been taken to ensure the accurancy of this plan, it is intended for illustrative purposes only and should not be used for detailed planning of the space available.