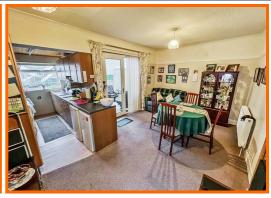

The ground floor offers a spacious lounge with coal effect fire and double doors leading through to the dining room. There is a fully fitted kitchen comprising a range of wall, drawer and base units opening to the welcoming dining space and access to the conservatory with a lovely garden outlook.