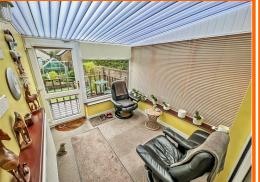

The ground floor offers a spacious lounge with coal effect fire and double doors leading through to the dining room. There is a fully fitted kitchen comprising a range of wall, drawer and base units opening to the welcoming dining space and access to the conservatory with a lovely garden outlook.