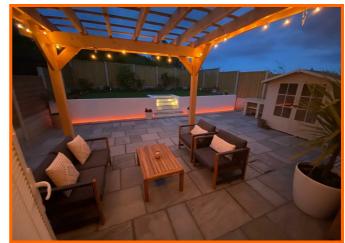

Externally, to the front elevation there is a tarmac driveway providing ample off road parking space, patio garden area and a lawned area with mature hedging and trees. The stunning rear garden has been beautifully landscaped, offering a paved patio with a pergola area, ideal for outdoor seating and dining, and a raised lawn with flower borders - a truly wonderful outdoor space ready to be enjoyed by a purchaser.