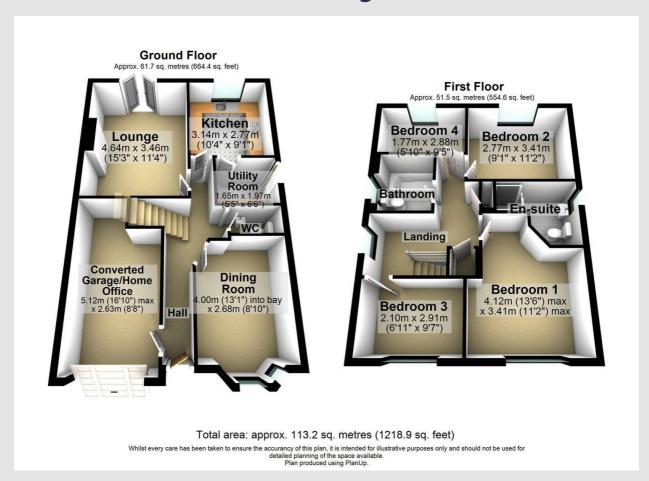

This immaculate property offers stylishly presented and spacious accommodation throughout. To the ground floor, the property offers a welcoming hallway, bay fronted dining room, WC/cloak room, modern fitted kitchen and utility and a generous lounge with patio doors leading out to the rear garden.

The stylish kitchen offers a range of wall and base units in grey with complementary worktop, kick-board plinth lighting and integrated appliances including double oven, gas hob and extractor hood, fridge freezer and dishwasher. The utility room offers units in a continuing style from the kitchen, with plumbing for washing machine and fitting for dryer. The attached garage has been converted into a useful home office which could alternatively be used as a play room.

Rooms to the first floor include four bedrooms and a contemporary three piece bathroom suite comprising bath with wall mounted shower, low flush WC and wash hand basin. The master bedroom boasts a sleek en suite shower room comprising shower cubicle, low flush WC and floating effect vanity wash hand basin.