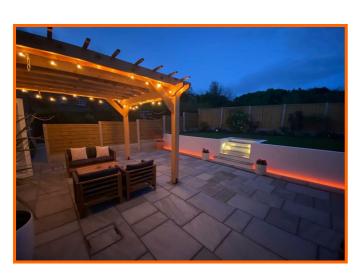

Externally, to the front elevation there is a tarmac driveway providing ample off road parking space, patio garden area and a lawned area with mature hedging and trees. The stunning rear garden has been beautifully landscaped, offering a paved patio with a pergola area, ideal for outdoor seating and dining, and a raised lawn with flower borders - a truly wonderful outdoor space ready to be enjoyed by a purchaser.