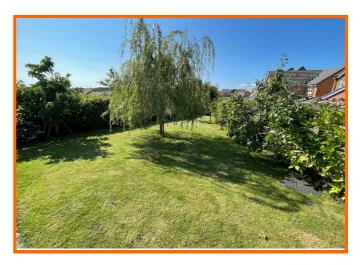

Externally, to the front elevation there is a tarmac driveway providing ample off road parking space, patio garden area and a lawned area with mature hedging and trees. The stunning rear garden has been beautifully landscaped, offering a paved patio with a pergola area, ideal for outdoor seating and dining, and a raised lawn with flower borders - a truly wonderful outdoor space ready to be enjoyed by a purchaser.