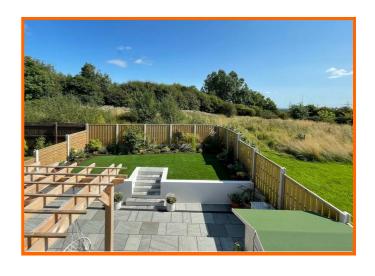

Externally, to the front elevation there is a tarmac driveway providing ample off road parking space, patio garden area and a lawned area with mature hedging and trees. The stunning rear garden has been beautifully landscaped, offering a paved patio with a pergola area, ideal for outdoor seating and dining, and a raised lawn with flower borders - a truly wonderful outdoor space ready to be enjoyed by a purchaser.