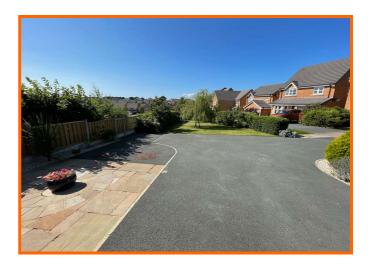

Externally, to the front elevation there is a tarmac driveway providing ample off road parking space, patio garden area and a lawned area with mature hedging and trees. The stunning rear garden has been beautifully landscaped, offering a paved patio with a pergola area, ideal for outdoor seating and dining, and a raised lawn with flower borders - a truly wonderful outdoor space ready to be enjoyed by a purchaser.