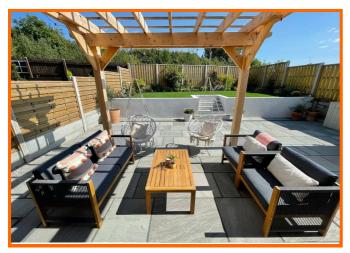

Externally, to the front elevation there is a tarmac driveway providing ample off road parking space, patio garden area and a lawned area with mature hedging and trees. The stunning rear garden has been beautifully landscaped, offering a paved patio with a pergola area, ideal for outdoor seating and dining, and a raised lawn with flower borders - a truly wonderful outdoor space ready to be enjoyed by a purchaser.