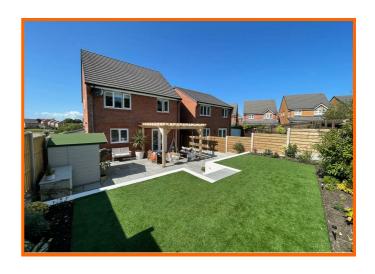

Externally, to the front elevation there is a tarmac driveway providing ample off road parking space, patio garden area and a lawned area with mature hedging and trees. The stunning rear garden has been beautifully landscaped, offering a paved patio with a pergola area, ideal for outdoor seating and dining, and a raised lawn with flower borders - a truly wonderful outdoor space ready to be enjoyed by a purchaser.