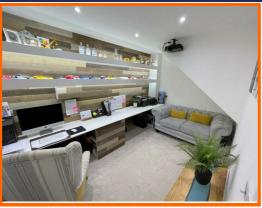

The stylish kitchen offers a range of wall and base units in grey with complementary worktop, kick-board plinth lighting and integrated appliances including double oven, gas hob and extractor hood, fridge freezer and dishwasher. The utility room offers units in a continuing style from the kitchen, with plumbing for washing machine and fitting for dryer. The attached garage has been converted into a useful home office which could alternatively be used as a play room.