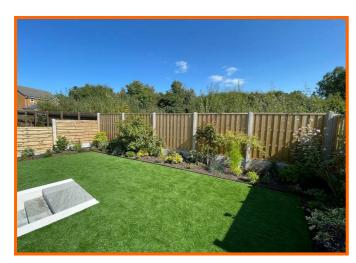

Externally, to the front elevation there is a tarmac driveway providing ample off road parking space, patio garden area and a lawned area with mature hedging and trees. The stunning rear garden has been beautifully landscaped, offering a paved patio with a pergola area, ideal for outdoor seating and dining, and a raised lawn with flower borders - a truly wonderful outdoor space ready to be enjoyed by a purchaser.