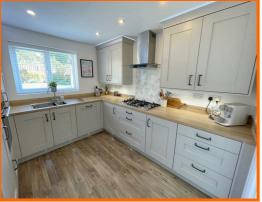

The stylish kitchen offers a range of wall and base units in grey with complementary worktop, kick-board plinth lighting and integrated appliances including double oven, gas hob and extractor hood, fridge freezer and dishwasher. The utility room offers units in a continuing style from the kitchen, with plumbing for washing machine and fitting for dryer. The attached garage has been converted into a useful home office which could alternatively be used as a play room.