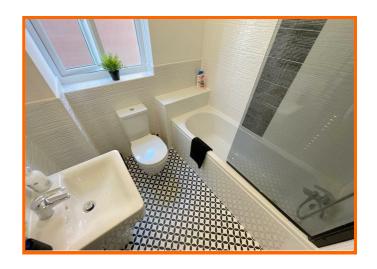

Rooms to the first floor include four bedrooms and a contemporary three piece bathroom suite comprising bath with wall mounted shower, low flush WC and wash hand basin. The master bedroom boasts a sleek en suite shower room comprising shower cubicle, low flush WC and floating effect vanity wash hand basin.