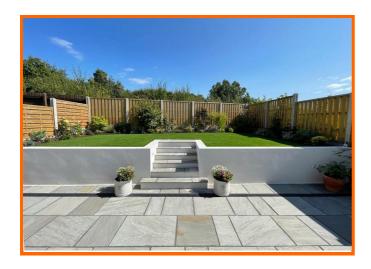

Externally, to the front elevation there is a tarmac driveway providing ample off road parking space, patio garden area and a lawned area with mature hedging and trees. The stunning rear garden has been beautifully landscaped, offering a paved patio with a pergola area, ideal for outdoor seating and dining, and a raised lawn with flower borders - a truly wonderful outdoor space ready to be enjoyed by a purchaser.