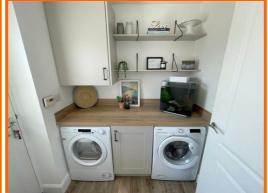

The stylish kitchen offers a range of wall and base units in grey with complementary worktop, kick-board plinth lighting and integrated appliances including double oven, gas hob and extractor hood, fridge freezer and dishwasher. The utility room offers units in a continuing style from the kitchen, with plumbing for washing machine and fitting for dryer. The attached garage has been converted into a useful home office which could alternatively be used as a play room.