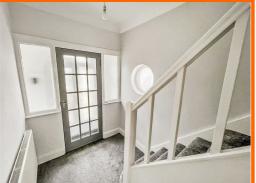

Upon entrance to the property, the front door opens into a porch, with the internal door and windows featuring glass detailing which in turn leads into the generous hallway boasting, traditional character features including coved ceiling and circular window, with the additional benefit of an under stair WC and wash band basin.