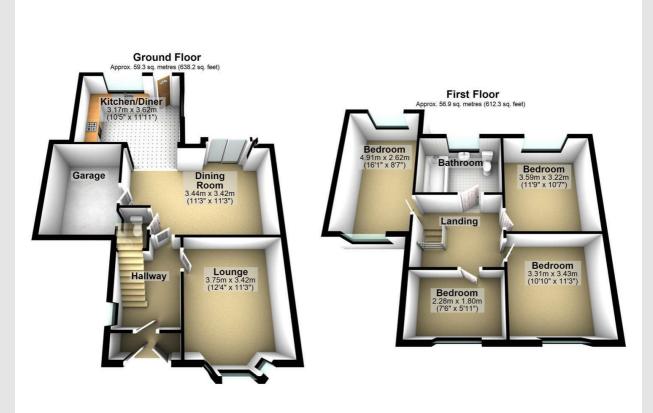

# Take a nosey round

Total area: approx. 116.2 sq. metres (1250.6 sq. feet)

Whilst every care has been taken to ensure the accurancy of this plan, it is intended for illustrative purposes only and should not be used for detailed planning of the space available.

Plan produced using PlanUp.