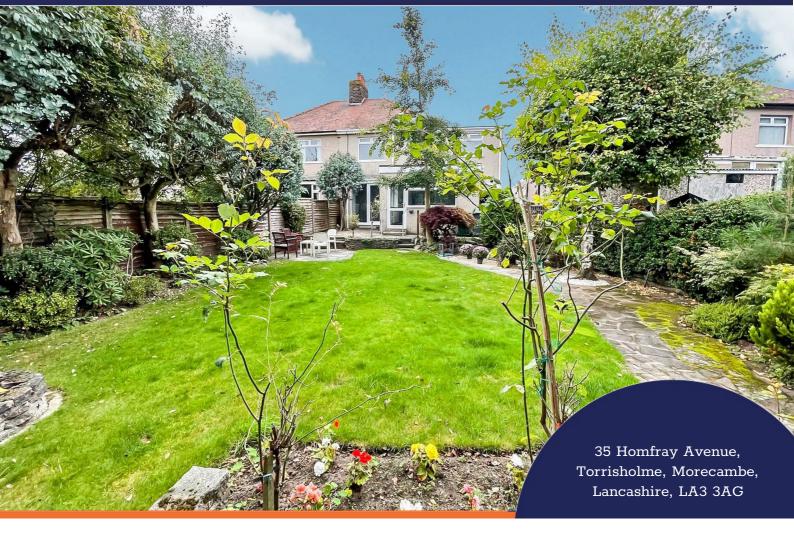

35 Homfray Avenue, Torrisholme, Morecambe

The property benefits from gas central heating and uPVC double glazing.

Externally there is a driveway providing off street parking and leads through to the garage and into the wonderful rear garden with lawn, sitting areas and a range of flower borders.