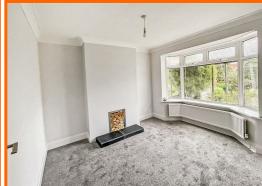

To the ground floor, there are two reception rooms; a bay fronted lounge with feature wood store and a dining room with patio doors leading out to the private rear garden. The stylish kitchen is positioned to the rear of the property with breakfast bar overlooking the beautiful rear garden, and offering a range of wall, drawer and base units with integrated fridge, freezer, dishwasher and oven. Furthermore, there is access into the garage/ utility area with wash hand basin and plumbing for washing facilities