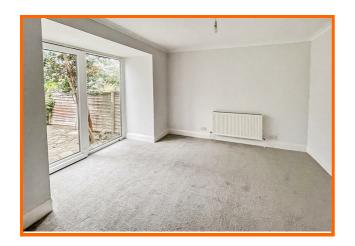

To the ground floor, there are two reception rooms; a bay fronted lounge with feature wood store and a dining room with patio doors leading out to the private rear garden. The stylish kitchen is positioned to the rear of the property with breakfast bar overlooking the beautiful rear garden, and offering a range of wall, drawer and base units with integrated fridge, freezer, dishwasher and oven. Furthermore, there is access into the garage/ utility area with wash hand basin and plumbing for washing facilities