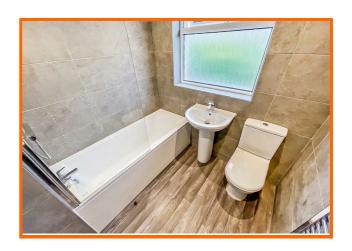

Rooms to the first floor include; four bedrooms with three of them being double in size and a three piece bathroom suite in white comprising; fitted bath with shower above, low flush WC and wash hand basin with tiling to complement.