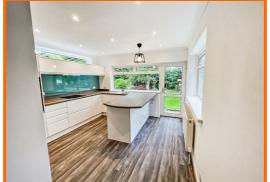

To the ground floor, there are two reception rooms; a bay fronted lounge with feature wood store and a dining room with patio doors leading out to the private rear garden. The stylish kitchen is positioned to the rear of the property with breakfast bar overlooking the beautiful rear garden, and offering a range of wall, drawer and base units with integrated fridge, freezer, dishwasher and oven. Furthermore, there is access into the garage/ utility area with wash hand basin and plumbing for washing facilities