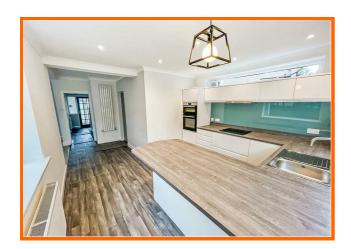

To the ground floor, there are two reception rooms; a bay fronted lounge with feature wood store and a dining room with patio doors leading out to the private rear garden. The stylish kitchen is positioned to the rear of the property with breakfast bar overlooking the beautiful rear garden, and offering a range of wall, drawer and base units with integrated fridge, freezer, dishwasher and oven. Furthermore, there is access into the garage/ utility area with wash hand basin and plumbing for washing facilities