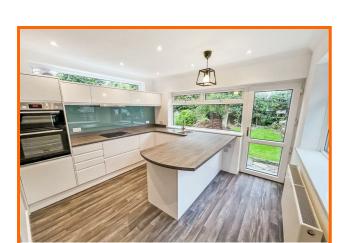

To the ground floor, there are two reception rooms; a bay fronted lounge with feature wood store and a dining room with patio doors leading out to the private rear garden. The stylish kitchen is positioned to the rear of the property with breakfast bar overlooking the beautiful rear garden, and offering a range of wall, drawer and base units with integrated fridge, freezer, dishwasher and oven. Furthermore, there is access into the garage/ utility area with wash hand basin and plumbing for washing facilities