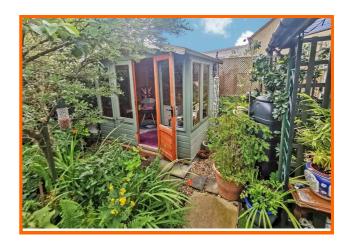

Externally there is parking for two vehicles to the front elevation and private gardens wrapping around the front, side and rear of the property. There are a range of flower beds, mature bushes and trees creating an outdoor haven with a delightful summerhouse and a garden shed providing storage space.