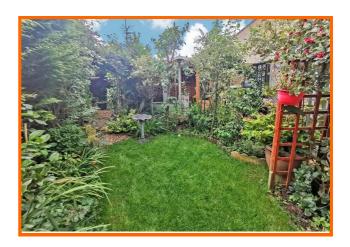

Externally there is parking for two vehicles to the front elevation and private gardens wrapping around the front, side and rear of the property. There are a range of flower beds, mature bushes and trees creating an outdoor haven with a delightful summerhouse and a garden shed providing storage space.