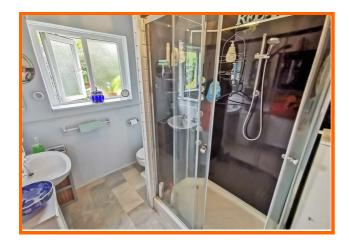

Further rooms include the light, bright master bedroom with uPVC door leading out to the private rear garden and the second bedroom, with both being double bedrooms and benefiting from fitted wardrobes. There is a three piece shower room with double walk-in shower, low flush WC and wash hand basin set in a vanity unit.