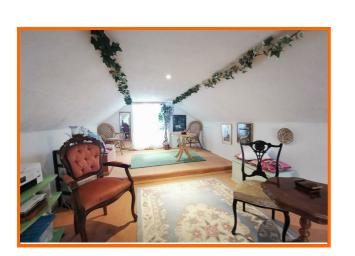

Additional benefits to the property include uPVC double glazing, gas central heating and a large loft space with ladder access, which could be converted to another bedroom - subject to the relevant permissions.