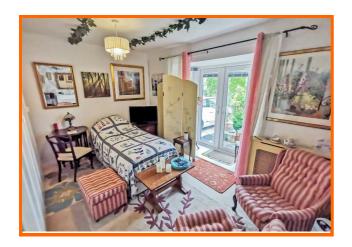

Further rooms include the light, bright master bedroom with uPVC door leading out to the private rear garden and the second bedroom, with both being double bedrooms and benefiting from fitted wardrobes. There is a three piece shower room with double walk-in shower, low flush WC and wash hand basin set in a vanity unit.