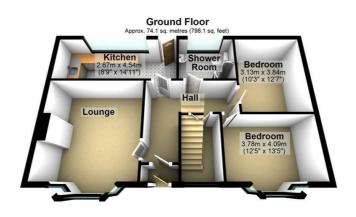

### Take a nosey round

Total area: approx. 108.9 sq. metres (1171.7 sq. feet)

Whilst every care has been taken to ensure the accurancy of this plan, it is intended for illustrative purposes only and should not be used for detailed planning of the space available.

Plan produced using PlanUp.