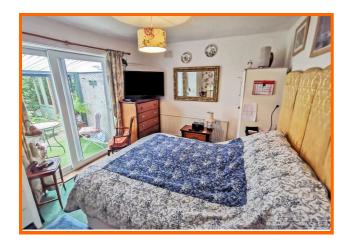

Further rooms include the light, bright master bedroom with uPVC door leading out to the private rear garden and the second bedroom, with both being double bedrooms and benefiting from fitted wardrobes. There is a three piece shower room with double walk-in shower, low flush WC and wash hand basin set in a vanity unit.