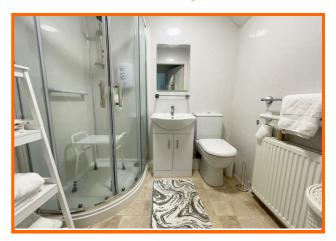

The master bedroom is a generous double bedroom and the second bedroom is a good size single, alternatively ideal for a dining room/study/hobby room. The shower room is a contemporary three piece suite comprising corner shower cubicle, low flush WC and wash hand basin set in a vanity unit.