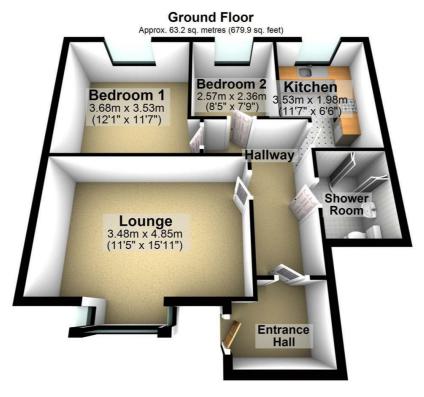

## Take a nosey round

Total area: approx. 63.2 sq. metres (679.9 sq. feet)

Whilst every care has been taken to ensure the accurancy of this plan, it is intended for illustrative purposes only and should not be used for detailed planning of the space available.

Plan produced using PlanUp.