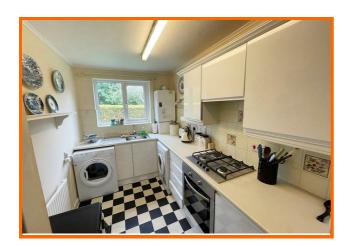

This well proportioned apartment briefly comprises entrance hall, spacious lounge with feature granite fire surround and mantlepiece, modern fitted kitchen units with integrated oven, hob and extractor hood, fridge, plumbing for washing machine and fitting for dryer.