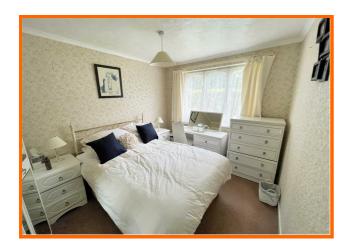

The master bedroom is a generous double bedroom and the second bedroom is a good size single, alternatively ideal for a dining room/study/hobby room. The shower room is a contemporary three piece suite comprising corner shower cubicle, low flush WC and wash hand basin set in a vanity unit.