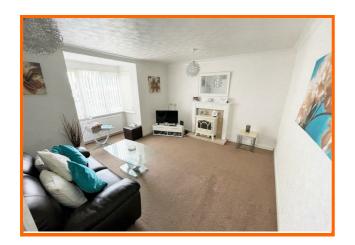

This well proportioned apartment briefly comprises entrance hall, spacious lounge with feature granite fire surround and mantlepiece, modern fitted kitchen units with integrated oven, hob and extractor hood, fridge, plumbing for washing machine and fitting for dryer.