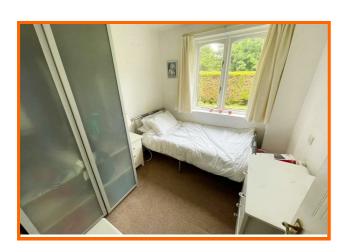

The master bedroom is a generous double bedroom and the second bedroom is a good size single, alternatively ideal for a dining room/study/hobby room. The shower room is a contemporary three piece suite comprising corner shower cubicle, low flush WC and wash hand basin set in a vanity unit.