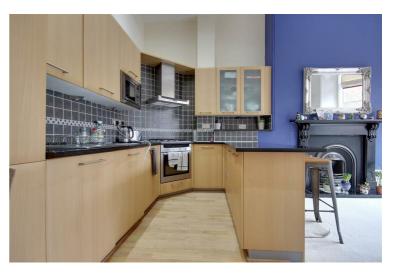

# KITCHEN AREA

Fitted kitchen with a range of integrated appliances including fridgefreezer, oven and microwave. Granite worksurfaces house sink & drainer and 4-ring gas hob with extractor fan above.