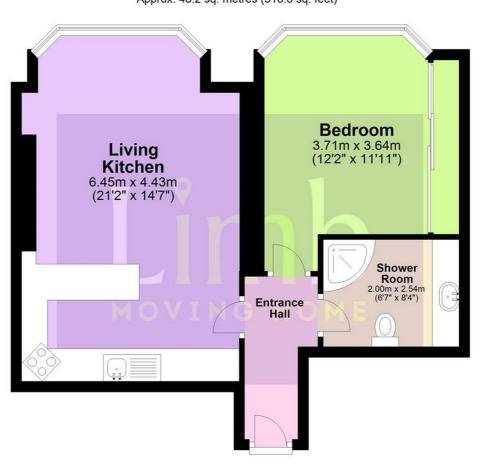

# ENTRANCE HALL

10'00" x 3'03" approx (3.05m x 0.99m approx) With doors to Bedroom, Bathroom and:

# LIVING KITCHEN

21'02" x 13'04" approx (6.45m x 4.06m approx) Open space with tall Victorian bay windows to side elevation. A period gas fireplace stands to side. Breakfast bar separates living area from:

# ALTERNATE VIEW

**BEDROOM** 

12'04" x 11'11" approx (3.76m x 3.63m approx)

flooring and fitted sliding wardrobe space.

With bay window to side elevation in tall Victorian style, laminate

Printed 13th June 2025

### SHOWER ROOM

6'07" x 8'04" approx (2.01m x 2.54m approx) Contemporary design with shower to corner, low-flush W.C. and tiled flooring and surround. Wash-hand basin sits atop a vanity unit stretching the width of the room, beneath large mirror wall.

Total area: approx. 48.2 sq. metres (518.8 sq. feet)

Apartment 6 2nd Star on the Right & Straight on Til Morning (continued)

Printed 13th June 2025