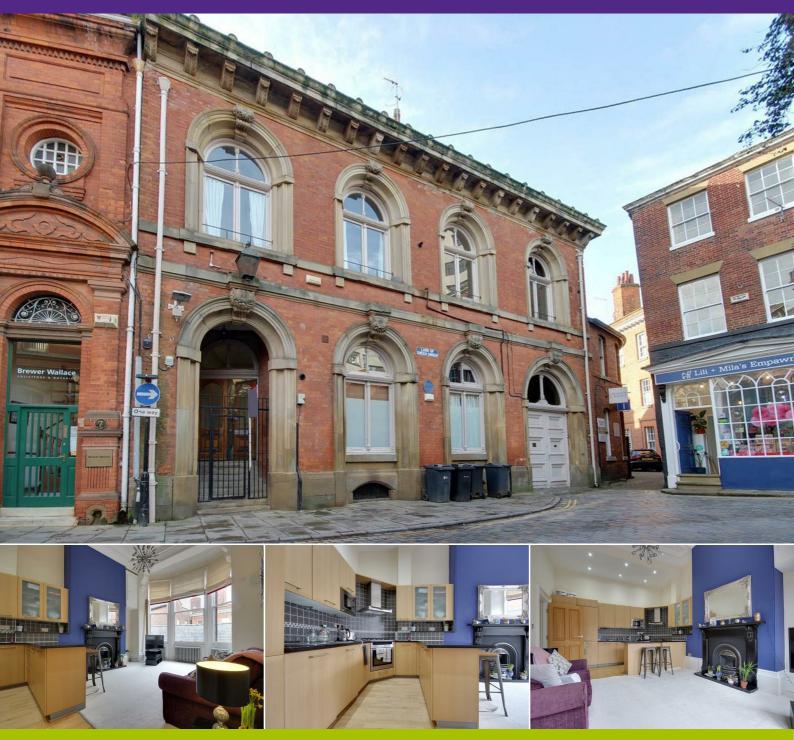

# INTRODUCTION

Discover the charm of this truly unique one-bedroom apartment, nestled within the iconic '2nd Star on the Right & Straight on 'Til Morning' building, on the historic cobbled streets of Land of Green Ginger in Hull's vibrant Old Town. Accessed through a stunning grand entrance hall, evocative of a bygone era, this first-floor apartment offers a perfect blend of character, convenience, and city centre living. A secure video entry system gives access to the communal entrance hallway with grand staircase leading up to the first floor and private entrance. Inside, there is a welcoming hallway leading to an open-plan living kitchen, a generously sized double bedroom with fitted furniture, and a modern shower room. With the city's attractions on the doorstep, this apartment is ideal for those seeking a unique and stylish urban retreat.

### LOCATION

2nd Star on the Right and Straight on 'Til Morning is located on the popular Land of Green Ginger between Silver Street and Alfred Gelder Street in Hull's historic old town. The area comprises a mix of residential property, office, retail, museums and much, much more along its cobbled streets. A convenience store is located upon Silver Street and the beautiful Queen's Gardens lie within an easy 5 minute walk. Hull's growing number of shops and attractions are right on the doorstep, making this a great place to live.

### ACCOMODATION

A secure communal entrance door with intercom opens to the grand communal entrance hall with a sweeping staircase leading up to the first floor and private residential entrance door to apartment 6.