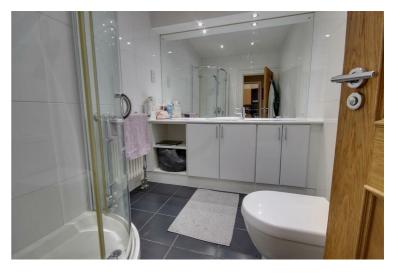

### SHOWER ROOM

6'07" x 8'04" approx (2.01m x 2.54m approx) Contemporary design with shower to corner, low-flush W.C. and tiled flooring and surround. Wash-hand basin sits atop a vanity unit stretching the width of the room, beneath large mirror wall.