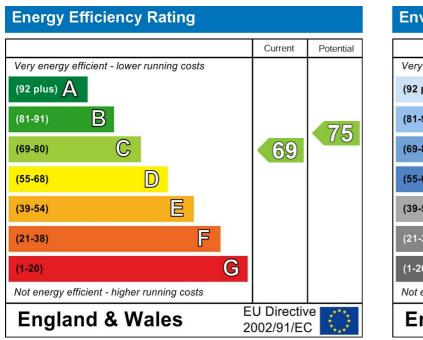

#### COUNCIL TAX BAND

From a verbal enquiry we are led to believe that the Council Tax band for this property is Band A. We would recommend a purchaser make their own enquiries to verify this.