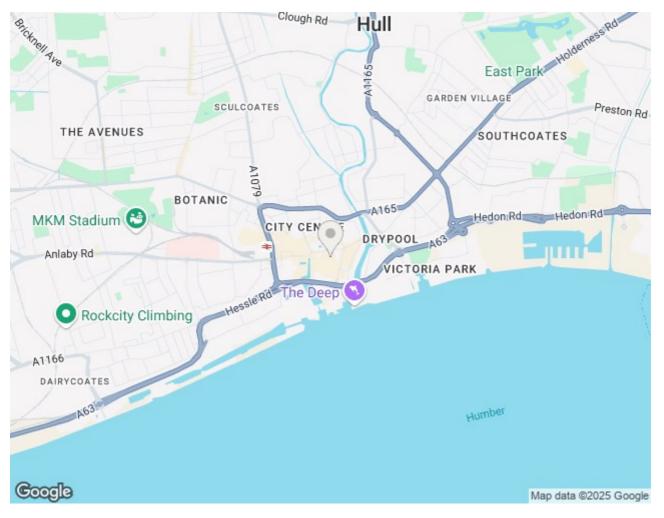

### LOCATION

2nd Star on the Right and Straight on 'Til Morning is located on the popular Land of Green Ginger between Silver Street and Alfred Gelder Street in Hull's historic old town. The area comprises a mix of residential property, office, retail, museums and much, much more along its cobbled streets. A convenience store is located upon Silver Street and the beautiful Queen's Gardens lie within an easy 5 minute walk. Hull's growing number of shops and attractions are right on the doorstep, making this a great place to live.