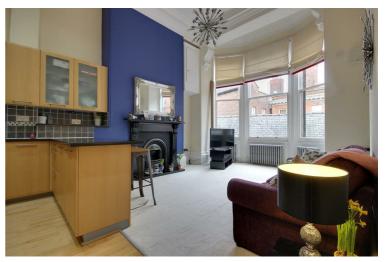

# LIVING KITCHEN

21'02" x 13'04" approx (6.45m x 4.06m approx) Open space with tall Victorian bay windows to side elevation. A period gas fireplace stands to side. Breakfast bar separates living area from:

Printed 13th June 2025