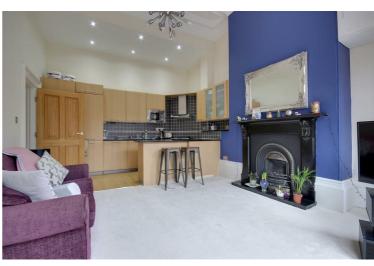

# LIVING KITCHEN

21'02" x 13'04" approx (6.45m x 4.06m approx) Open space with tall Victorian bay windows to side elevation. A period gas fireplace stands to side. Breakfast bar separates living area from: