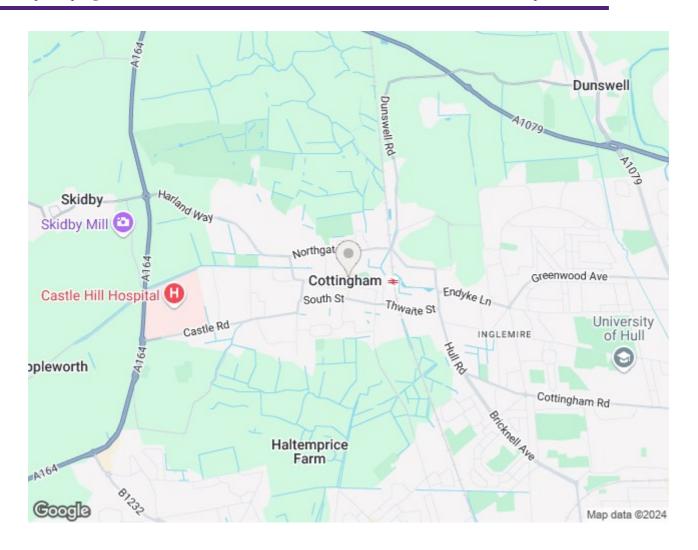

- **6** 01482 669982
- **■** info@limbestateagents.co.uk
- limbestateagents.co.uk

Apt 24 Springs Court, Northgate, Cottingham, East Yorkshire, HU16 5GX

- Stunning Development
- Pror the 70's Plus
- **?** Independent Living
- **Q** Council Tax Band C

#### **LOCATION**

Springs Court is located just off Northgate, adjacent to the Aldi supermarket making the weekly shop so convenient. The busy village of Cottingham has many historic listed buildings, quaint cottages and an excellent range of shops and amenities which will spoil you for choice. There are several pubs, eateries, post office, medical centre, golf and leisure club, plus so much more. Cottingham also hosts many annual events including a Folk festival, Scarecrow hunt, Christmas festival and a food and drink festival.