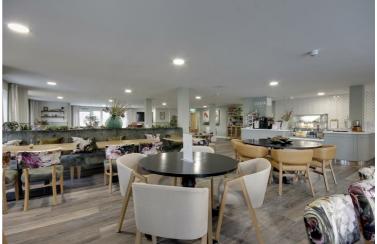

festival.

### APARTMENT 24

Exquisitely finished, each apartment comes fitted with carpets and flooring. Apartment 24 is a beautiful one bedroomed first floor home with a walk in wardrobe situated off the spacious bedroom, large living room with double doors and an extremely well fitted kitchen plus a stylish shower room.

This apartment comes complete with curtains and lightfittings included

#### ENTRANCE HALL

With large storage cupboard.











## LOUNGE

20'0" x 9'11" approx (6.10m x 3.02m approx)



## **KITCHEN**

8'1" x 9'11" approx (2.46m x 3.02m approx)













## BEDROOM

22'7" x 10'2" approx (6.88m x 3.10m approx)



















## SHOWER ROOM

7'1" x 7'4" approx (2.16m x 2.24m approx)



## ENTRANCE LOBBY















# HOMEOWNERS LOUNGE & BISTRO RESTAURANT





## TO FIND OUT MORE

CALL OUR OFFICE to find out more or request a brochure - 01482 669982

# PROPERTY TO SELL?

Ask about a Smooth Move package or Part Exchange.

### Smooth Move features:

- £2500 towards estate agents fees
- removal service
- £1000 towards legal fees











## **TENURE**

Leasehold - 999 lease term which started from 1st June 2021. Ground Rent - £433.68 per annum

Service charge - £9,078.24 per annum £756.52 per month. Retirement Living Plus includes Electricity, heating and lighting (communal areas) Water and sewage (communal areas and apartments) Professional fees Maintenance of building and gardens Emergency call system Building insurance Income to guest suites and sundry income Development staff Future maintenance fund Restaurant

#### CONDITIONS OF SALE

Dome