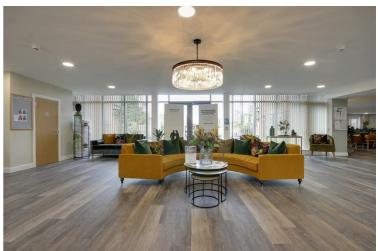

Scarecrow hunt, Christmas festival and a food and drink festival.

### APARTMENT 24

Exquisitely finished, each apartment comes fitted with carpets and flooring. Apartment 24 is a beautiful one bedroomed first floor home with a walk in wardrobe situated off the spacious bedroom, large living room with double doors and an extremely well fitted kitchen plus a stylish shower room.

This apartment comes complete with curtains and lightfittings included

#### ENTRANCE HALL

With large storage cupboard.











## LOUNGE

20'0" x 9'11" approx (6.10m x 3.02m approx)



## **KITCHEN**

8'1" x 9'11" approx (2.46m x 3.02m approx)













## BEDROOM

22'7" x 10'2" approx (6.88m x 3.10m approx)



















## SHOWER ROOM

7'1" x 7'4" approx (2.16m x 2.24m approx)



## ENTRANCE LOBBY















# HOMEOWNERS LOUNGE & BISTRO RESTAURANT





## TO FIND OUT MORE

CALL OUR OFFICE to find out more or request a brochure - 01482 669982

# PROPERTY TO SELL?

Ask about a Smooth Move package or Part Exchange.

### Smooth Move features:

- £2500 towards estate agents fees
- removal service
- £1000 towards legal fees











## **TENURE**

Leasehold - 999 lease term which started from 1st June 2021. Ground Rent - £433.68 per annum

Service charge - £9,078.24 per annum £756.52 per month. Retirement Living Plus includes Electricity, heating and lighting (communal areas) Water and sewage (communal areas and apartments) Professional fees Maintenance of building and gardens Emergency call system Building insurance Income to guest suites and sundry income Development staff Future m