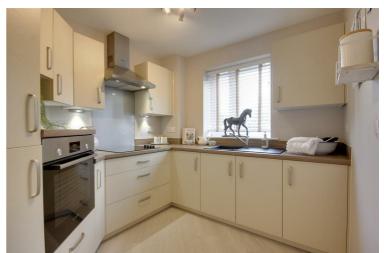

### APARTMENT 24

Exquisitely finished, each apartment comes fitted with carpets and flooring. Apartment 24 is a beautiful one bedroomed first floor home with a walk in wardrobe situated off the spacious bedroom, large living room with double doors and an extremely well fitted kitchen plus a stylish shower room.

## **KITCHEN**

8'1" x 9'11" approx (2.46m x 3.02m approx)