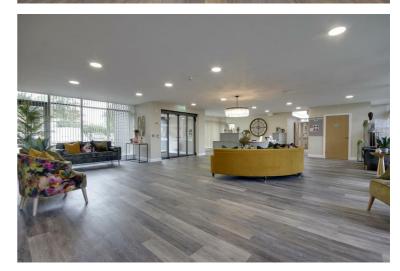

carecrow hunt, Christmas festival and a food and drink festival.

### APARTMENT 24

Exquisitely finished, each apartment comes fitted with carpets and flooring. Apartment 24 is a beautiful one bedroomed first floor home with a walk in wardrobe situated off the spacious bedroom, large living room with double doors and an extremely well fitted kitchen plus a stylish shower room.

This apartment comes complete with curtains and lightfittings included

#### ENTRANCE HALL

With large storage cupboard.











## LOUNGE

20'0" x 9'11" approx (6.10m x 3.02m approx)



## **KITCHEN**

8'1" x 9'11" approx (2.46m x 3.02m approx)













## BEDROOM

22'7" x 10'2" approx (6.88m x 3.10m approx)



















## SHOWER ROOM

7'1" x 7'4" approx (2.16m x 2.24m approx)



## ENTRANCE LOBBY















# HOMEOWNERS LOUNGE & BISTRO RESTAURANT





## TO FIND OUT MORE

CALL OUR OFFICE to find out more or request a brochure - 01482 669982

# PROPERTY TO SELL?

Ask about a Smooth Move package or Part Exchange.

### Smooth Move features:

- £2500 towards estate agents fees
- removal service
- £1000 towards legal fees











## **TENURE**

Leasehold - 999 lease term which started from 1st June 2021. Ground Rent - £433.68 per annum

Service charge - £9,078.24 per annum £756.52 per month. Retirement Living Plus includes Electricity, heating and lighting (communal areas) Water and sewage (communal areas and apartments) Professional fees Maintenance of building and gardens Emergency call system Building insurance Income to guest suites and sundry income Development staff Future mai