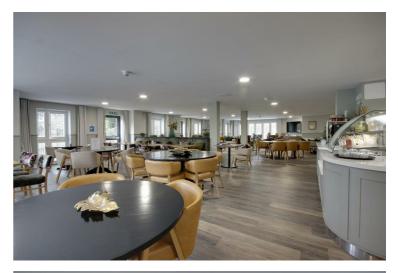

k festival.

### APARTMENT 24

Exquisitely finished, each apartment comes fitted with carpets and flooring. Apartment 24 is a beautiful one bedroomed first floor home with a walk in wardrobe situated off the spacious bedroom, large living room with double doors and an extremely well fitted kitchen plus a stylish shower room.

This apartment comes complete with curtains and lightfittings included

#### ENTRANCE HALL

With large storage cupboard.











## LOUNGE

20'0" x 9'11" approx (6.10m x 3.02m approx)



## **KITCHEN**

8'1" x 9'11" approx (2.46m x 3.02m approx)













## BEDROOM

22'7" x 10'2" approx (6.88m x 3.10m approx)



















## SHOWER ROOM

7'1" x 7'4" approx (2.16m x 2.24m approx)



## ENTRANCE LOBBY















# HOMEOWNERS LOUNGE & BISTRO RESTAURANT





## TO FIND OUT MORE

CALL OUR OFFICE to find out more or request a brochure - 01482 669982

# PROPERTY TO SELL?

Ask about a Smooth Move package or Part Exchange.

### Smooth Move features:

- £2500 towards estate agents fees
- removal service
- £1000 towards legal fees











## **TENURE**

Leasehold - 999 lease term which started from 1st June 2021. Ground Rent - £433.68 per annum

Service charge - £9,078.24 per annum £756.52 per month. Retirement Living Plus includes Electricity, heating and lighting (communal areas) Water and sewage (communal areas and apartments) Professional fees Maintenance of building and gardens Emergency call system Building insurance Income to guest suites and sundry income Development staff Future maintenance fund Restaurant

#### CONDITIONS OF SALE

Do