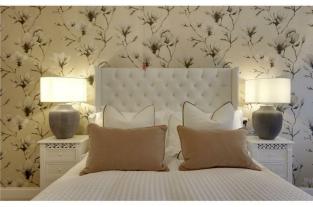

### APARTMENT 24

Exquisitely finished, each apartment comes fitted with carpets and flooring. Apartment 24 is a beautiful one bedroomed first floor home with a walk in wardrobe situated off the spacious bedroom, large living room with double doors and an extremely well fitted kitchen plus a stylish shower room.

## BEDROOM

22'7" x 10'2" approx (6.88m x 3.10m approx)