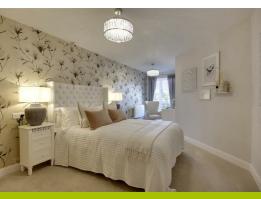

### APARTMENT 24

Exquisitely finished, each apartment comes fitted with carpets and flooring. Apartment 24 is a beautiful one bedroomed first floor home with a walk in wardrobe situated off the spacious bedroom, large living room with double doors and an extremely well fitted kitchen plus a stylish shower room.

## LOUNGE

20'0" x 9'11" approx (6.10m x 3.02m approx)