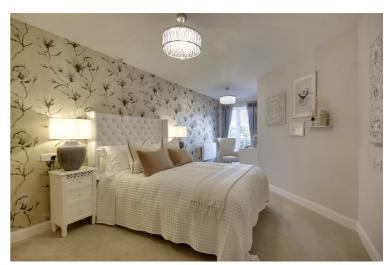

### APARTMENT 24

Exquisitely finished, each apartment comes fitted with carpets and flooring. Apartment 24 is a beautiful one bedroomed first floor home with a walk in wardrobe situated off the spacious bedroom, large living room with double doors and an extremely well fitted kitchen plus a stylish shower room.

## BEDROOM

22'7" x 10'2" approx (6.88m x 3.10m approx)