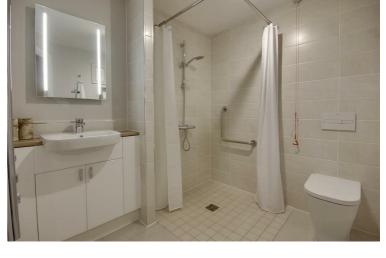

### APARTMENT 24

Exquisitely finished, each apartment comes fitted with carpets and flooring. Apartment 24 is a beautiful one bedroomed first floor home with a walk in wardrobe situated off the spacious bedroom, large living room with double doors and an extremely well fitted kitchen plus a stylish shower room.

## SHOWER ROOM

7'1" x 7'4" approx (2.16m x 2.24m approx)