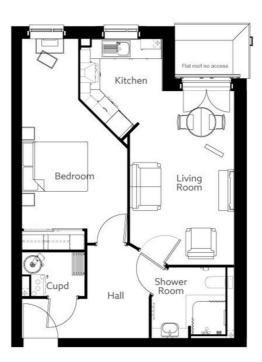

### APARTMENT 24

Exquisitely finished, each apartment comes fitted with carpets and flooring. Apartment 24 is a beautiful one bedroomed first floor home with a walk in wardrobe situated off the spacious bedroom, large living room with double doors and an extremely well fitted kitchen plus a stylish shower room.

#### ENTRANCE HALL

With large storage cupboard.

## LOUNGE

20'0" x 9'11" approx (6.10m x 3.02m approx)

## **KITCHEN**

8'1" x 9'11" approx (2.46m x 3.02m approx)

## BEDROOM

22'7" x 10'2" approx (6.88m x 3.10m approx)

## SHOWER ROOM

7'1" x 7'4" approx (2.16m x 2.24m approx)

24 54.85 SQM 590.38 SQFT

LIVING (max) KITCHEN (max) SHOWER (max) BEDROOM (max) 17'-4" x 10'-4" 8'-1" x 9'-11" 7'-1" x 7'-4" 20'-11" x 10'-7" 5274mm x 3152mm 2474mm x 3030mm 2147mm x 2247mm 6387mm x 3197mm