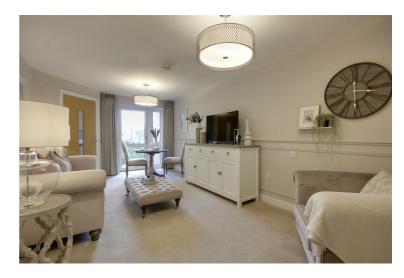

### APARTMENT 24

Exquisitely finished, each apartment comes fitted with carpets and flooring. Apartment 24 is a beautiful one bedroomed first floor home with a walk in wardrobe situated off the spacious bedroom, large living room with double doors and an extremely well fitted kitchen plus a stylish shower room.

## LOUNGE

20'0" x 9'11" approx (6.10m x 3.02m approx)