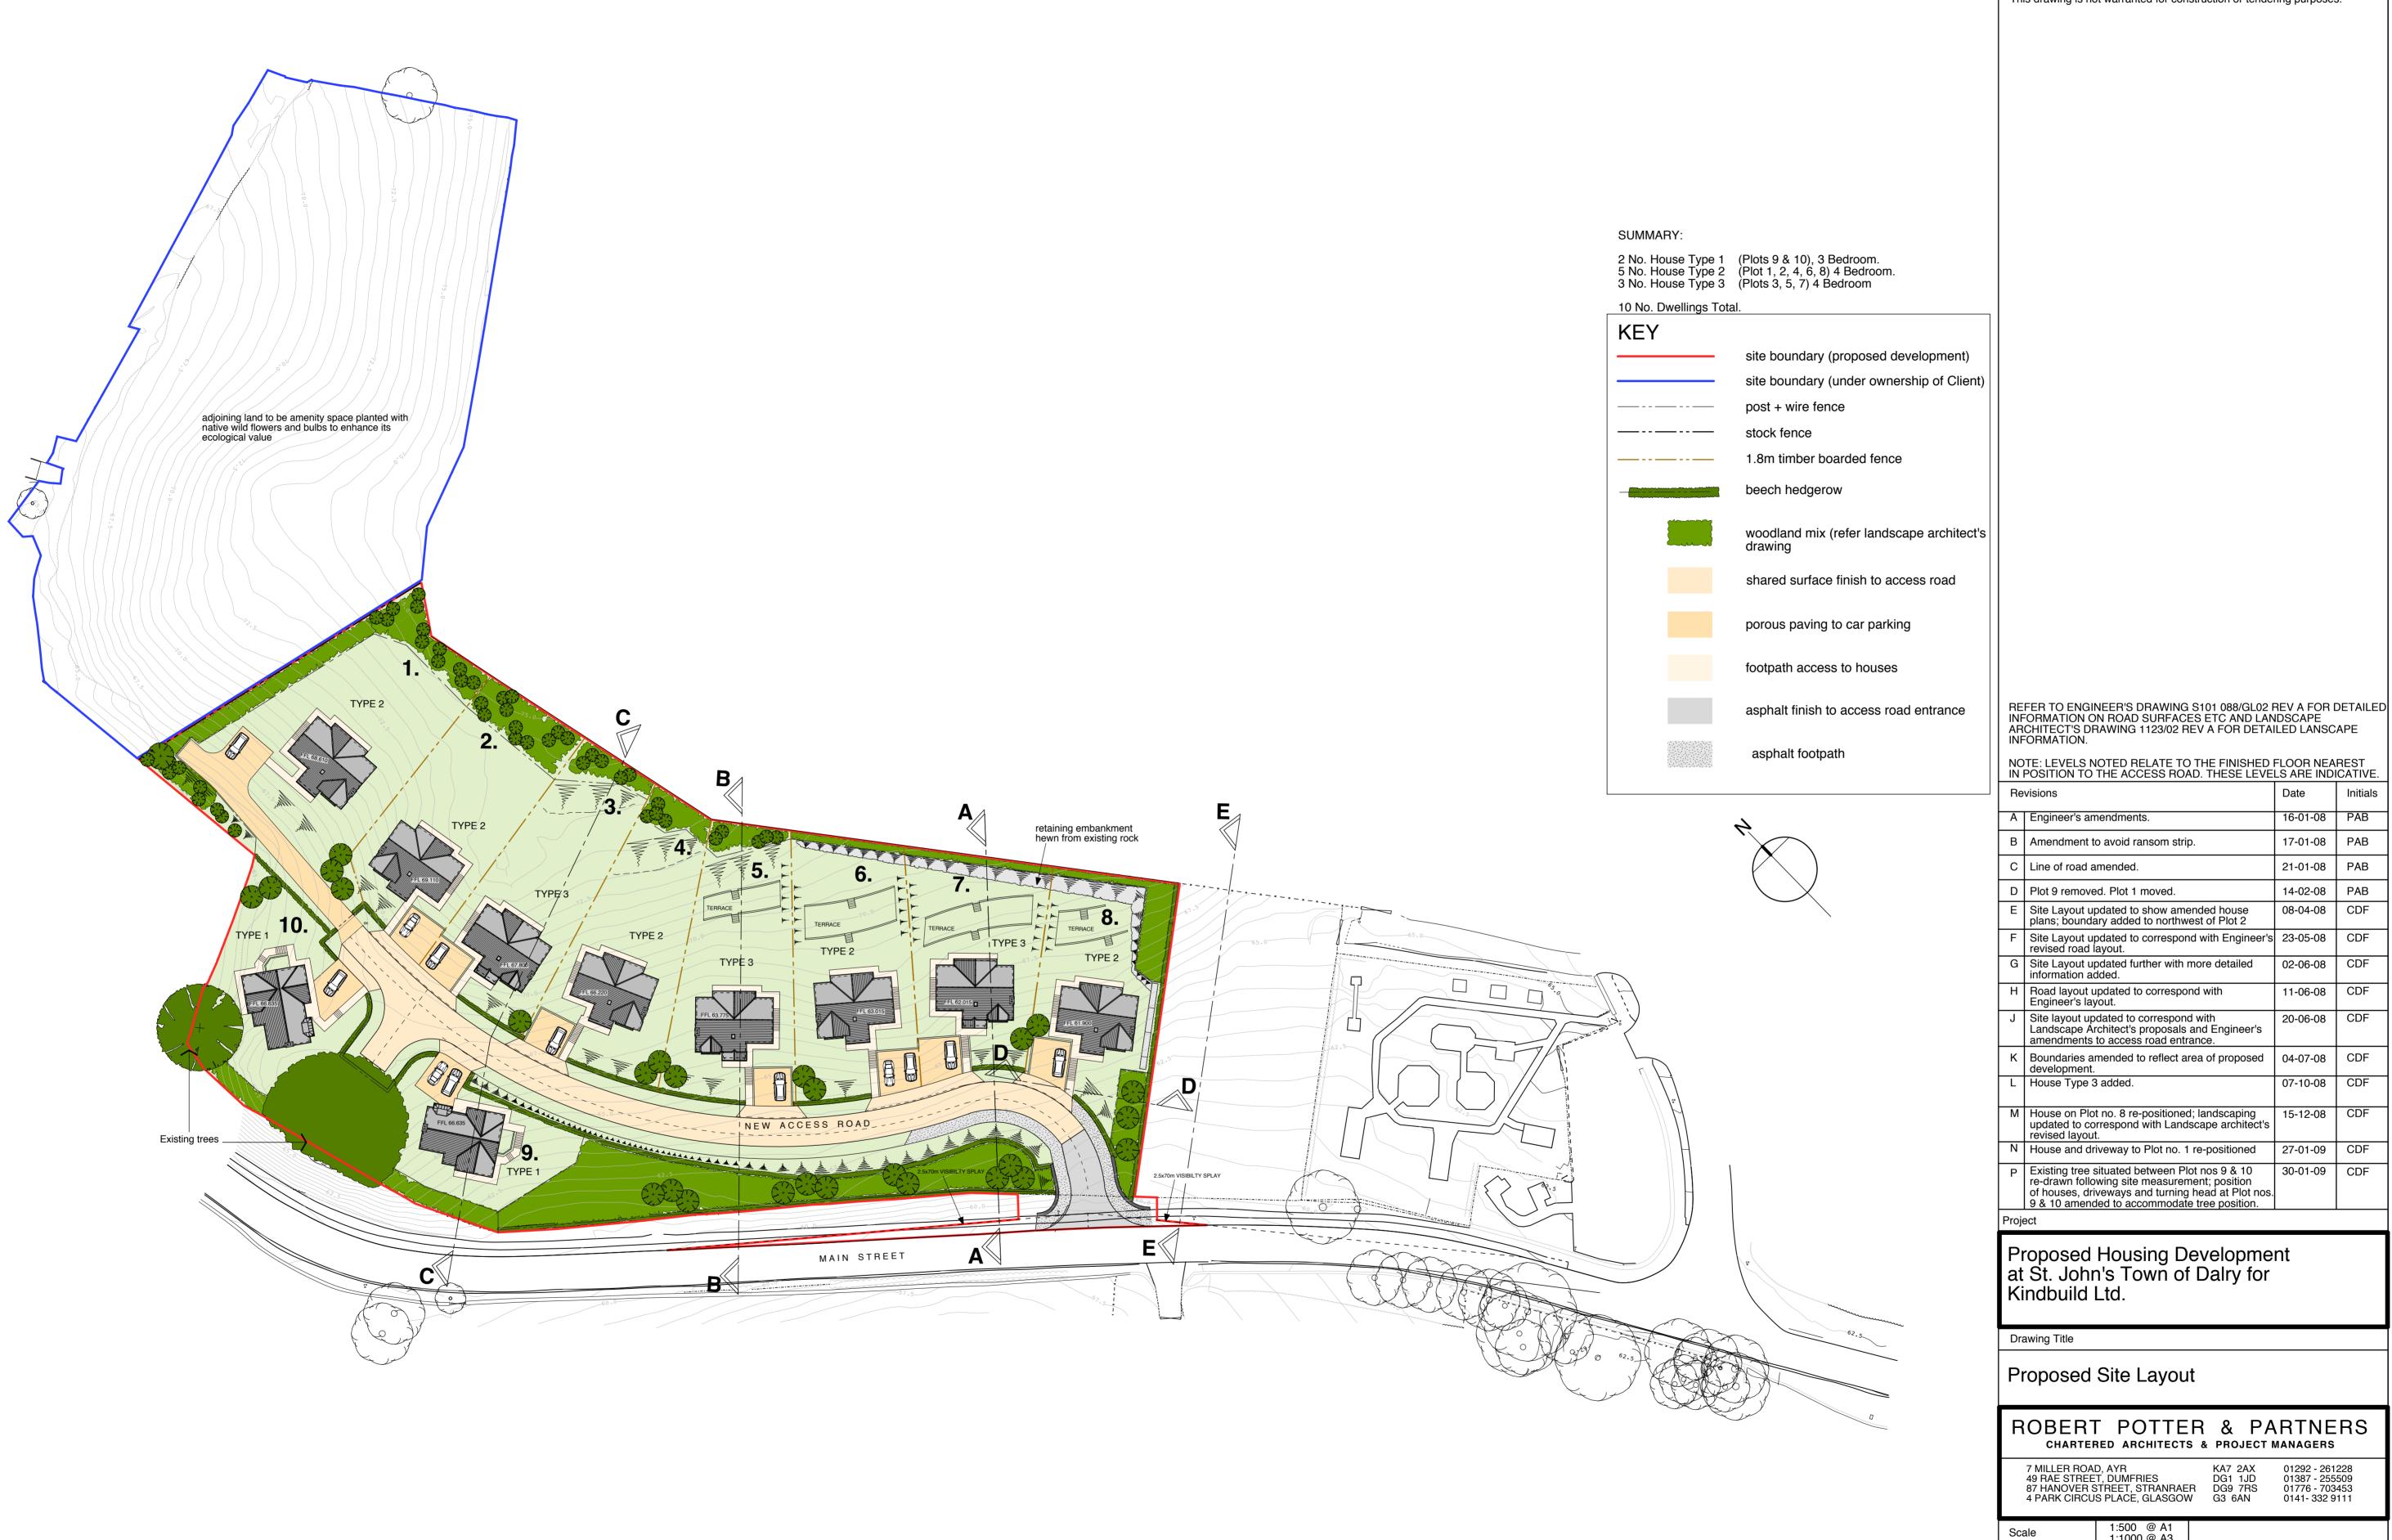

Copyright Robert Potter & Partners LLP 2008 Do not scale dimensions from this drawing - if in doubt ask.
All dimensions, including figured dimensions, to be checked on site prior to commencing any works. This drawing is not warranted for construction or tendering purposes.

INFORMATION ON ROAD SURFACES ETC AND LANDSCAPE
ARCHITECT'S DRAWING 1123/02 REV A FOR DETAILED LANSCAPE
INFORMATION. NOTE: LEVELS NOTED RELATE TO THE FINISHED FLOOR NEAREST IN POSITION TO THE ACCESS ROAD. THESE LEVELS ARE INDICATIVE. Initials 16-01-08 PAB A Engineer's amendments. 17-01-08 PAB B | Amendment to avoid ransom strip. Line of road amended. 21-01-08 PAB D | Plot 9 removed. Plot 1 moved. 14-02-08 PAB Site Layout updated to show amended house plans; boundary added to northwest of Plot 2 08-04-08 CDF Site Layout updated to correspond with Engineer's 23-05-08 CDF revised road layout.

02-06-08 CDF

11-06-08 CDF

20-06-08 CDF

P Existing tree situated between Plot nos 9 & 10 re-drawn following site measurement; position of houses, driveways and turning head at Plot nos. 9 & 10 amended to accommodate tree position.

Proposed Housing Development at St. John's Town of Dalry for Kindbuild Ltd.

G Site Layout updated further with more detailed information added.

Site layout updated to correspond with Landscape Architect's proposals and Engineer's amendments to access road entrance.

**Drawing Title** 

Proposed Site Layout

## ROBERT POTTER & PARTNERS CHARTERED ARCHITECTS & PROJECT MANAGERS

N House and driveway to Plot no. 1 re-positioned 27-01-09 CDF

7 MILLER ROAD, AYR
49 RAE STREET, DUMFRIES
87 HANOVER STREET, STRANRAER
4 PARK CIRCUS PLACE, GLASGOW
G3 6AN 01292 - 261228 01387 - 255509 01776 - 703453 0141- 332 9111

|              | Scale      | 1:500 @ A1<br>1:1000 @ A3 |           |   |
|--------------|------------|---------------------------|-----------|---|
|              | Date       | Jan '08                   | 8556/03.1 |   |
|              | Drawn By   | PAB/CDF                   |           |   |
|              | Checked By |                           | Revision  | Р |
| <del> </del> |            |                           |           |   |