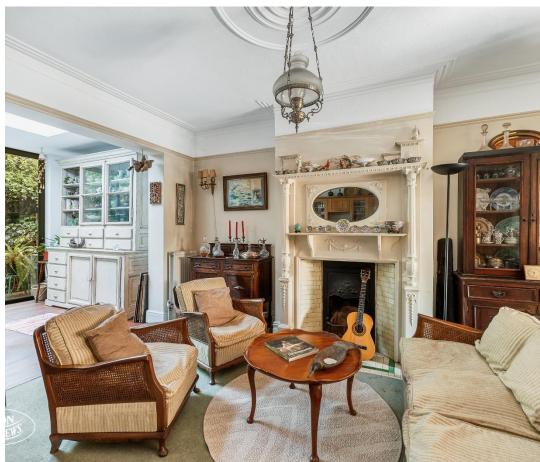

This elegant and well-appointed family home has been thoughtfully extended and retains a wealth of period features and character. The accommodation consists of: Double through reception room. Open plan fitted kitchen. Dining area overlooking the garden. Cloakroom. 4 Bedrooms. Family bathroom. Additional shower room. Attractive and well stocked front and rear gardens - the later approx. 50ft. No forward chain.