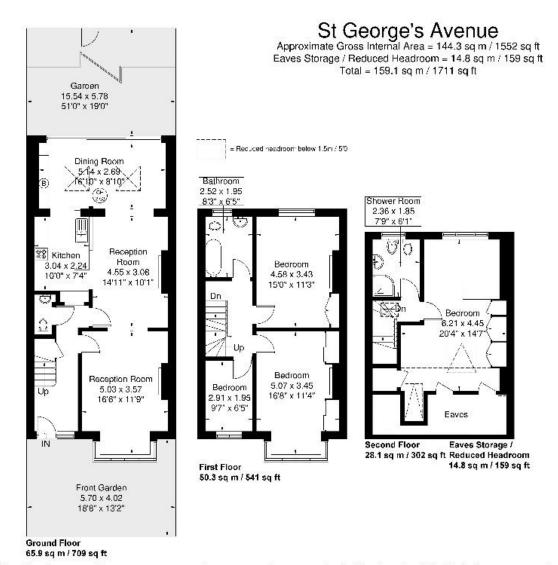

This elegant and well-appointed family home has been thoughtfully extended and retains a wealth of period features and character. The accommodation consists of: Double through reception room. Open plan fitted kitchen. Dining area overlooking the garden. Cloakroom. 4 Bedrooms. Family bathroom. Additional shower room. Attractive and well stocked front and rear gardens - the later approx. 50ft. No forward chain.

## COUNCIL TAX BAND: F EPC Rating: TBC

www.sintonandrews.cor 020 8566 1990

Although every attempt has been made to ensure accuracy, all measurements are approximate. The floorplan is for illustrative purposes only and not to scale.