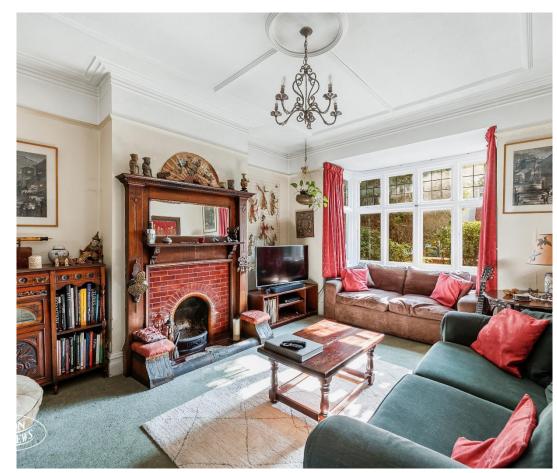

This elegant and well-appointed family home has been thoughtfully extended and retains a wealth of period features and character. The accommodation consists of: Double through reception room. Open plan fitted kitchen. Dining area overlooking the garden. Cloakroom. 4 Bedrooms. Family bathroom. Additional shower room. Attractive and well stocked front and rear gardens - the later approx. 50ft. No forward chain.