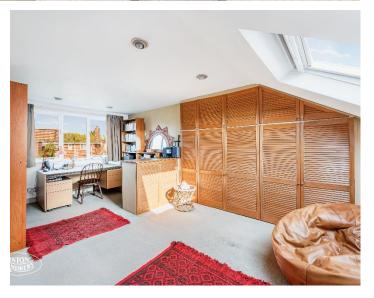

This elegant and well-appointed family home has been thoughtfully extended and retains a wealth of period features and character. The accommodation consists of: Double through reception room. Open plan fitted kitchen. Dining area overlooking the garden. Cloakroom. 4 Bedrooms. Family bathroom. Additional shower room. Attractive and well stocked front and rear gardens - the later approx. 50ft. No forward chain.