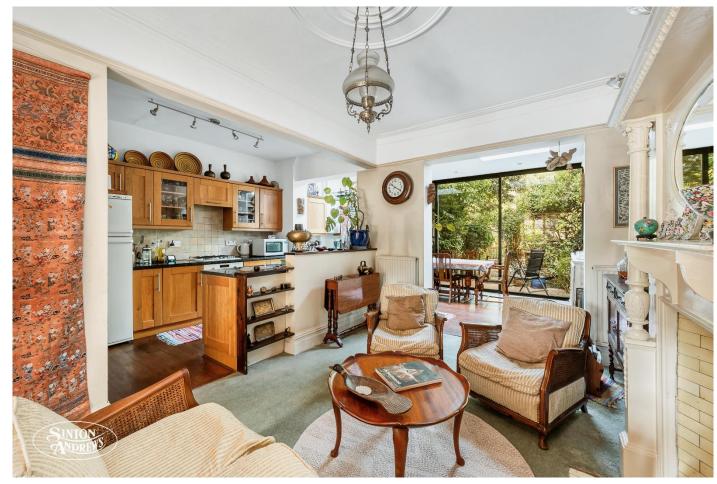

This elegant and well-appointed family home has been thoughtfully extended and retains a wealth of period features and character. The accommodation consists of: Double through reception room. Open plan fitted kitchen. Dining area overlooking the garden. Cloakroom. 4 Bedrooms. Family bathroom. Additional shower room. Attractive and well stocked front and rear gardens - the later approx. 50ft. No forward chain.