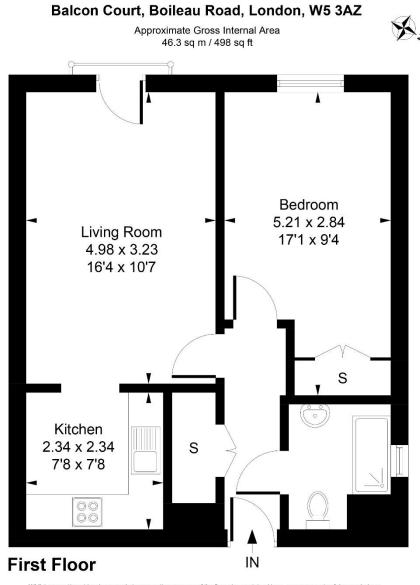

## £245,000 Leasehold BALCON COURT, BOILEAU ROAD, EALING, W5 3AZ

## COUNCIL TAX BAND: D

**EPC Rating: B** 

www.sintonandrews.cor 020 8566 19<u>90</u>

Whilst every attempt has been made to ensure the accuracy of the floor plan contained here, measurements of doors, windows, rooms and any other items are approximate and no responsibility is taken for any error, omission, or mis-statement. This plan is for illustrative purposes only and should be used as such by any prospective purchaser. **Produced by jcphotographystudio.com** 