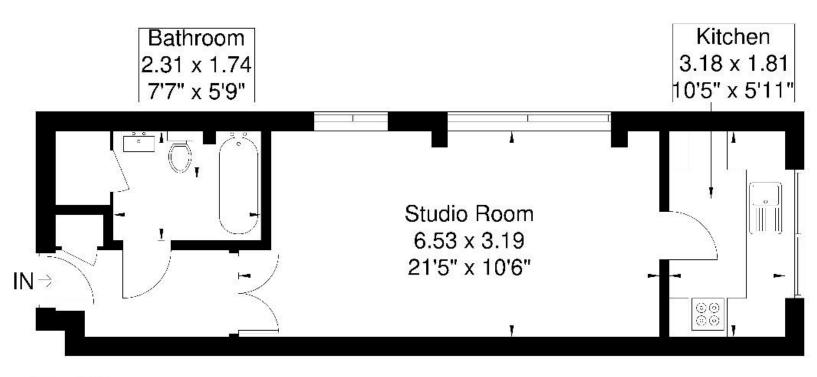

## **COUNCIL TAX BAND: C**

**EPC Rating: D** 

www.sintonandrews.cor 020 8566 1990

Frobisher Court Approximate Gross Internal Area = 36.2 sg m / 389 sg ft

**First Floor** 

Although every attempt has been made to ensure accuracy, all measurements are approximate. The floorplan is for illustrative purposes only and not to scale.