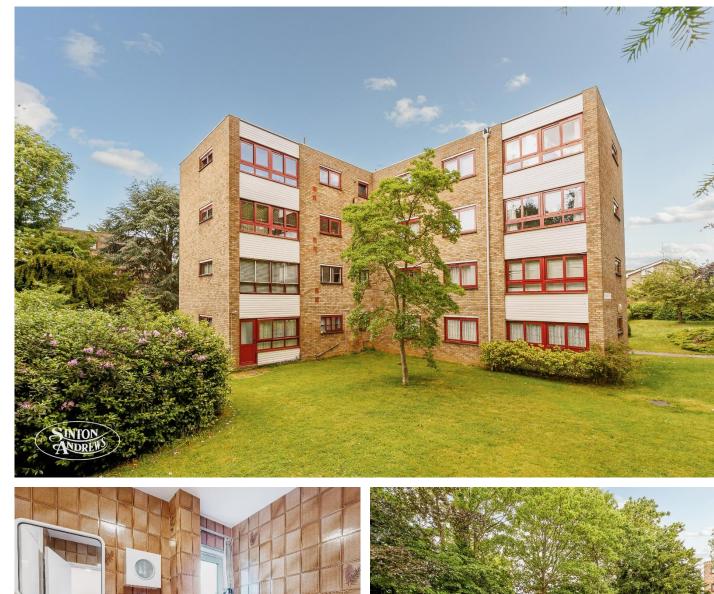

## £275,000 Leasehold FROBISHER COURT, CLEVELAND ROAD, EALING, W13 8BD

## A FIRST-FLOOR STUDIO APARTMENT FORMING PART OF THIS FAVOURED DEVELOPMENT.

Well placed in this elevated position just around the corner from the vast open spaces of Clevland and Pitshanger Parks.

A short stroll to the award-winning Pitshanger Village with its variety of shops, restaurants and excellent services. Well served by a regular bus service to Ealing Broadway Town Centre and Station enjoying all the benefits of the Elizabeth, Central and District Lines.