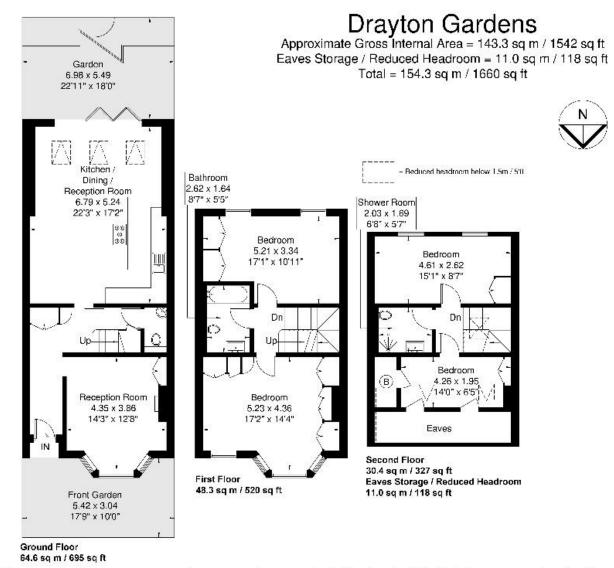

Positioned on the sought-after south side of this desirable street, this charming home features a spacious living room and an extended, recently fitted kitchen/diner—perfect for entertaining. Bi-folding doors open seamlessly to the beautifully landscaped, south-facing rear garden on the first floor, you will find four well-proportioned bedrooms, a modern upgraded family bathroom, and an additional shower room. Further benefits include gas central heating and double glazing, stylish flooring throughout, enhancing its modern appeal.