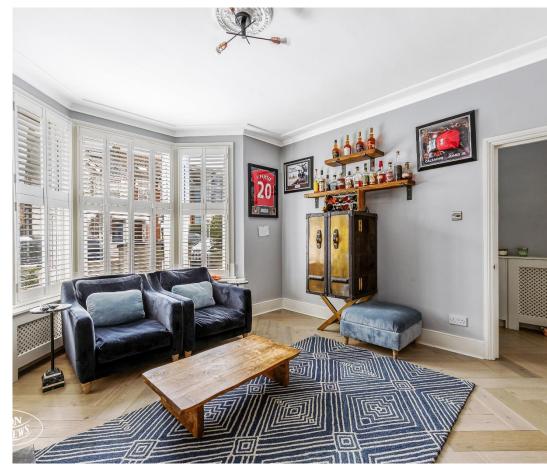

Positioned on the sought-after south side of this desirable street, this charming home features a spacious living room and an extended, recently fitted kitchen/diner—perfect for entertaining. Bi-folding doors open seamlessly to the beautifully landscaped, south-facing rear garden on the first floor, you will find four well-proportioned bedrooms, a modern upgraded family bathroom, and an additional shower room. Further benefits include gas central heating and double glazing, stylish flooring throughout, enhancing its modern appeal.