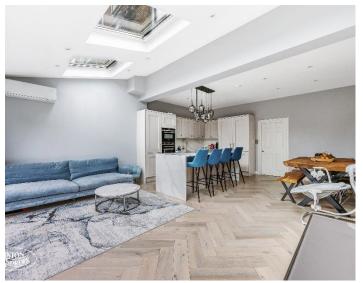

Positioned on the sought-after south side of this desirable street, this charming home features a spacious living room and an extended, recently fitted kitchen/diner—perfect for entertaining. Bi-folding doors open seamlessly to the beautifully landscaped, south-facing rear garden on the first floor, you will find four well-proportioned bedrooms, a modern upgraded family bathroom, and an additional shower room. Further benefits include gas central heating and double glazing, stylish flooring throughout, enhancing its modern appeal.