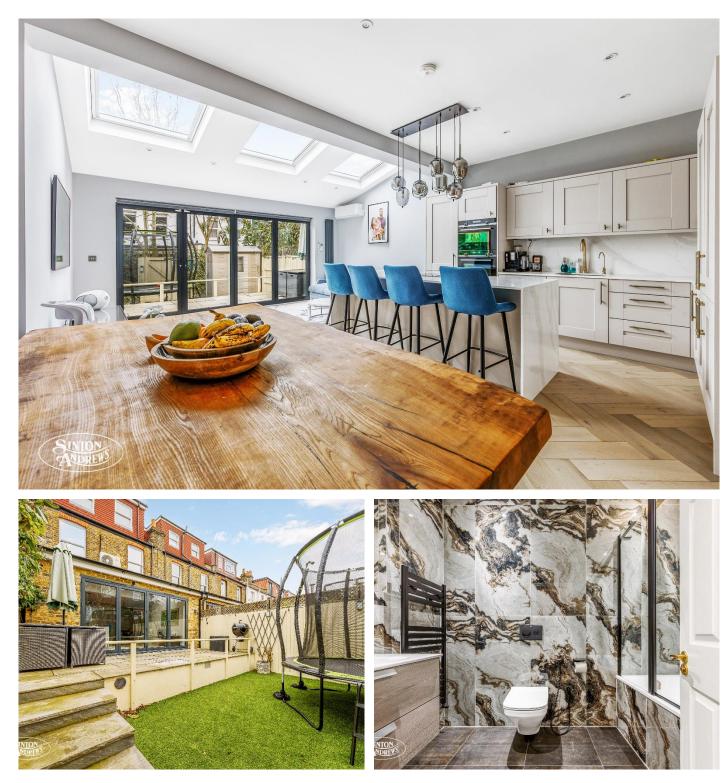

Positioned on the sought-after south side of this desirable street, this charming home features a spacious living room and an extended, recently fitted kitchen/diner—perfect for entertaining. Bi-folding doors open seamlessly to the beautifully landscaped, south-facing rear garden on the first floor, you will find four well-proportioned bedrooms, a modern upgraded family bathroom, and an additional shower room. Further benefits include gas central heating and double glazing, stylish flooring throughout, enhancing its modern appeal.