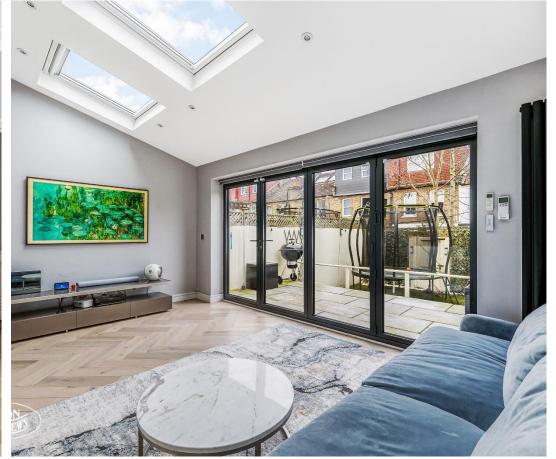

Positioned on the sought-after south side of this desirable street, this charming home features a spacious living room and an extended, recently fitted kitchen/diner—perfect for entertaining. Bi-folding doors open seamlessly to the beautifully landscaped, south-facing rear garden on the first floor, you will find four well-proportioned bedrooms, a modern upgraded family bathroom, and an additional shower room. Further benefits include gas central heating and double glazing, stylish flooring throughout, enhancing its modern appeal.