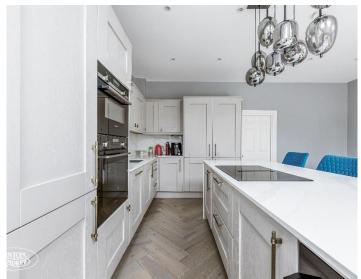

Positioned on the sought-after south side of this desirable street, this charming home features a spacious living room and an extended, recently fitted kitchen/diner—perfect for entertaining. Bi-folding doors open seamlessly to the beautifully landscaped, south-facing rear garden on the first floor, you will find four well-proportioned bedrooms, a modern upgraded family bathroom, and an additional shower room. Further benefits include gas central heating and double glazing, stylish flooring throughout, enhancing its modern appeal.