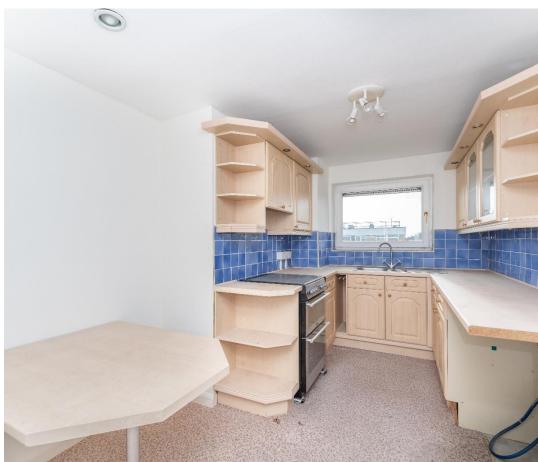

The bright and spacious two-bedroom purpose-built flat comprises a good-sized living room, two bedrooms, kitchen and a bathroom. Additional features include warm air central heating, double glazing, garage and well-maintained communal gardens. The property benefits from a share of freehold and is offered with no onward chain.