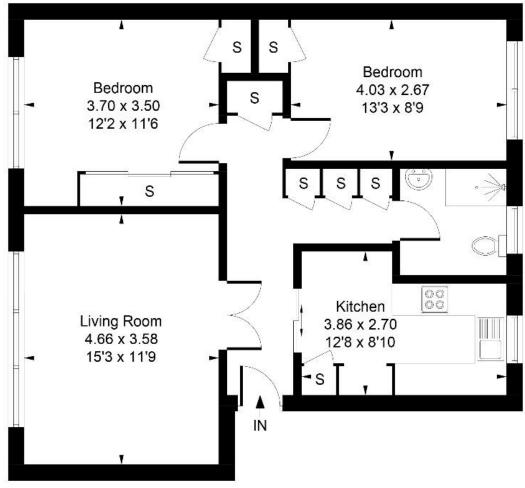

## Osborne Court, Ealing, W5 2JE

Approximate Gross Internal Area 68.71 sq m / 740 sq ft

Whilst every attempt has been made to ensure the accuracy of the floor plan contained here, measurements of doors, windows, rooms and any other items are approximate and no responsibility is taken for any error, omission, or mis-statement. This plan is for illustrative purposes only and should be used as such by any prospective purchase.