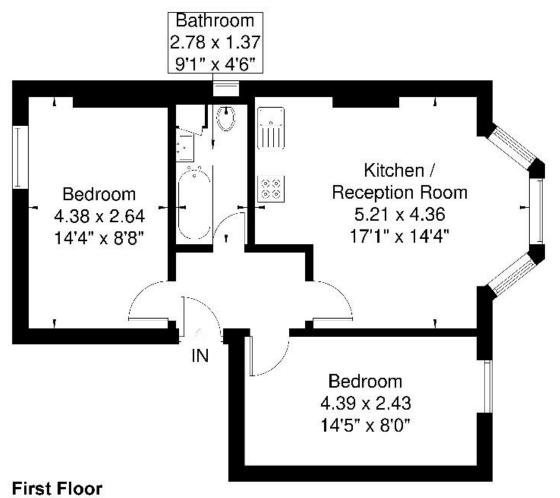

## Westbury Road Approximate Gross Internal Area = 51.1 sq m / 550 sq ft

Although every attempt has been made to ensure accuracy, all measurements are approximate. The floorplan is for illustrative purposes only and not to scale. @ www.prspective.co.uk