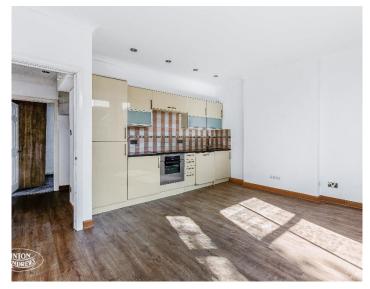

This most appealing flat hewn from this double fronted detached residence offers: Spacious living room with open plan kitchen. Two double bedrooms. Bathroom. Warmed by gas fired central heating. Impressive west facing communal garden. No forward chain.