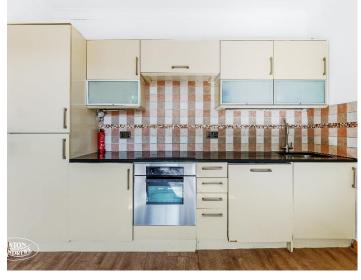

This most appealing flat hewn from this double fronted detached residence offers: Spacious living room with open plan kitchen. Two double bedrooms. Bathroom. Warmed by gas fired central heating. Impressive west facing communal garden. No forward chain.