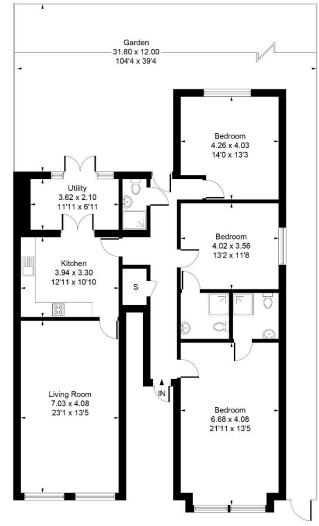

## Castlebar Road, Ealing, W5 2DL

Approximate Gross Internal Area 136.90 sq m / 1474 sq ft

Whilst every attempt has been made to ensure the accuracy of the floor plan contained here, measurements of doors, windows, rooms and any other items are approximate and no responsibility is taken for any error, omission, or mis-statement.

This plan is for illustrative purposes only and should be used as such by any prospective purchaser.

Produced by jcphotographystudio.com