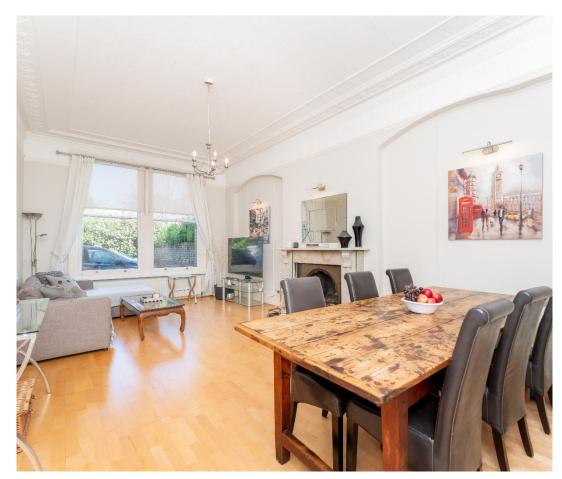

This wonderful apartment benefits form a very spacious 23' living room. Fitted kitchen / breakfast room. Utility room. Three double bedrooms. Two bathroom and separate cloakroom. Offered with many original hallmarks. High ceilings. Huge private south facing garden and off-street parking.