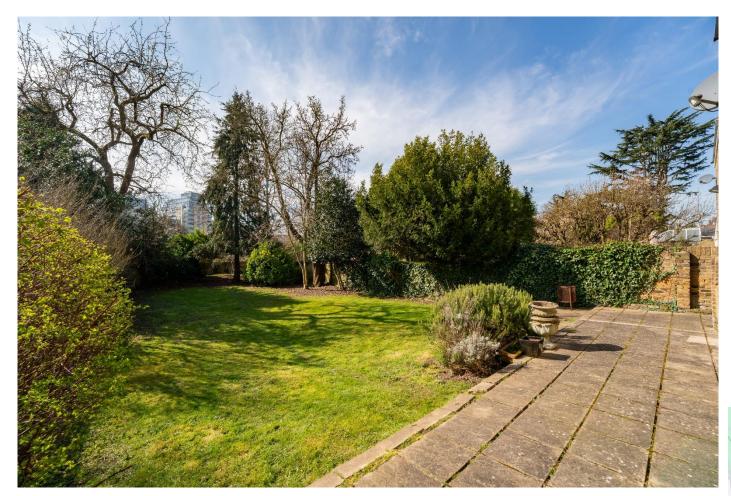

£1,250,000 Leasehold

CASTLEBAR ROAD, EALING, W5 2DL

A VERY SPACIOUS THREE DOUBLE BEDROOM GROUND FLOOR CONVERSION OCCUPYING THE WHOLE GROUND FLOOR OF THIS ELEGANT DETACHED PERIOD HOME. FEATURING A HUGE PRIVATE SOUTH FACING GARDEN AND OFF-STREET PARKING.

This wonderful apartment benefits form a very spacious 23' living room. Fitted kitchen / breakfast room. Utility room. Three double bedrooms. Two bathroom and separate cloakroom. Offered with many original hallmarks. High ceilings. Huge private south facing garden and off-street parking.