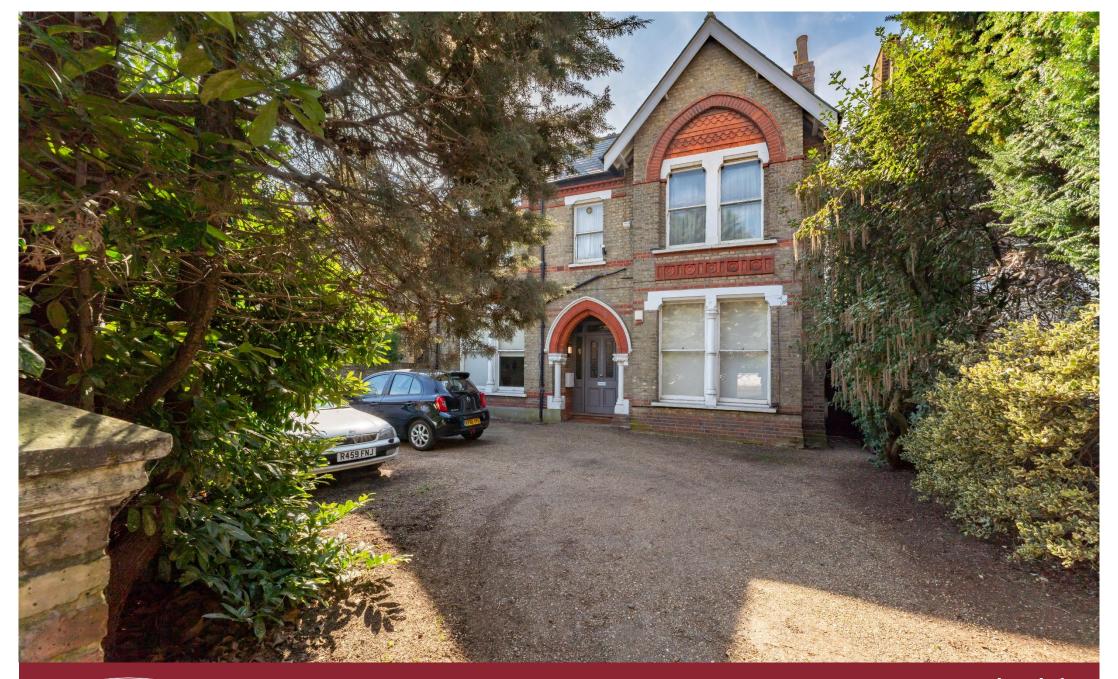

£1,250,000 Leasehold

CASTLEBAR ROAD, EALING, W5 2DL

A VERY SPACIOUS THREE DOUBLE BEDROOM GROUND FLOOR CONVERSION OCCUPYING THE WHOLE GROUND FLOOR OF THIS ELEGANT DETACHED PERIOD HOME. FEATURING A HUGE PRIVATE SOUTH FACING GARDEN AND OFF-STREET PARKING.

Number 7 is ultra convenient situated just off Haven Green being with just a few minutes' walk of the Elizabeth Line Station with its Central, District and Main Line services. Also, being well placed for the busy Town Centre and close to a variety of good local primary and secondary schools.