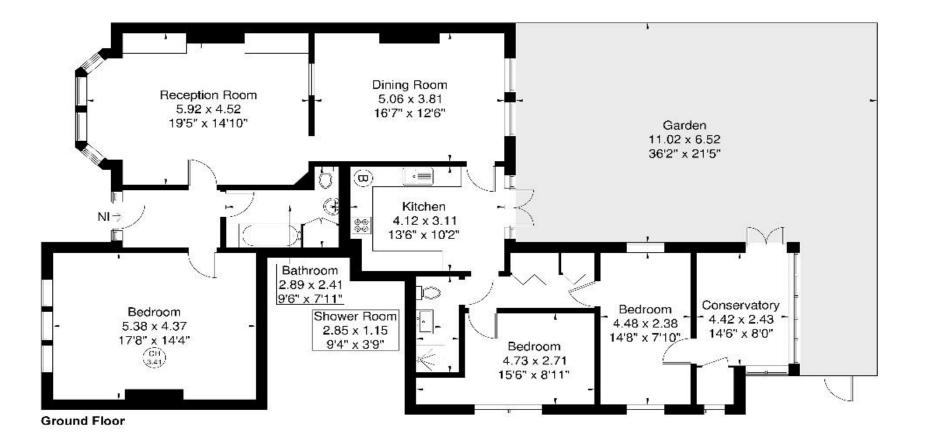

## Gordon Road Approximate Gross Internal Area = 135.3 sq m / 1456 sq ft

Although every attempt has been made to ensure accuracy, all measurements are approximate. The floorplan is for illustrative purposes only and not to scale.