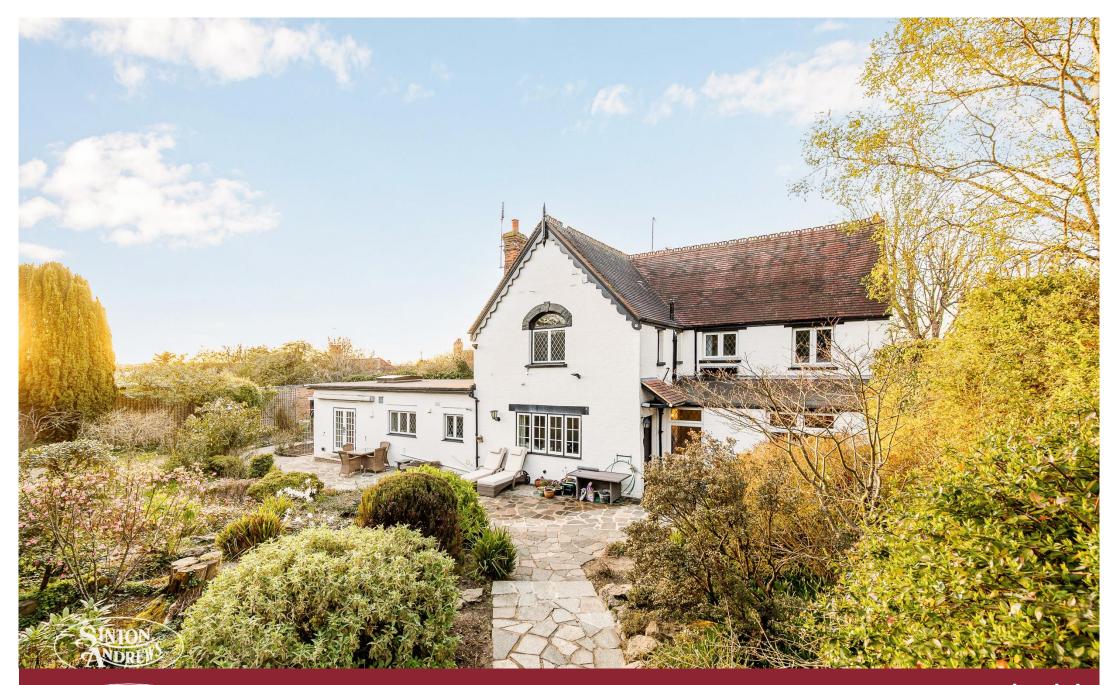

£1,900,000 Freehold

WINSCOMBE LODGE, BRENTHAM WAY, EALING, W5 1BJ

A WONDERFUL OPPORTUNITY TO ACQUIRE AN EXCEEDINGLY CHARMING AND HISTORIC FULLY DETACHED PERIOD HOUSE STANDING IN A GLORIOUS, SECLUDED, SOUTH FACING GARDEN EXTENDING TO ABOUT % ACRE.

This marvellous period house has been meticulously maintained and improved. It is locally listed as a house of high architectural merit and is believed to date from the early to mid-19th century when it was The Lodge to a former mansion known as Winscombe Court.

It is offered in excellent condition, warmed by gas central heating plus most of the windows have been replaced, many with triple glazed, timber framed units imitating the originals.

Perfectly placed in this elevated position, within the Montpelier Conservation Area, at the entrance to the Brentham Garden Estate. Close to the lovely Montpelier (Helena Park) and within easy reach of Ealing Broadway Town Centre and Station as well as several private and local primary schools.

Hidden behind a high wall, it feels like you are walking into another world. With nearly every room facing south across the garden it offers a welcoming reception hall with inglenook style fireplace. 22'6 Sitting Room. 20'6 Family Room. Lovely 22'6 x 13'7 Country Style Family Kitchen. Laundry Room. 3 Double bedrooms. 3 Bath/Shower Rooms. Garden Room / Studio fully soundproofed, double glazed with heating and light. The beautifully landscaped garden extends over 100' x 100' (equivalent to about ¼ acre) all completely secluded.