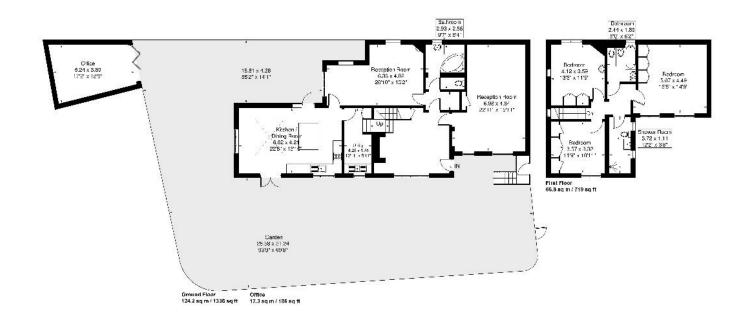

Hidden behind a high wall, it feels like you are walking into another world. With nearly every room facing south across the garden it offers a welcoming reception hall with inglenook style fireplace. 22'6 Sitting Room. 20'6 Family Room. Lovely 22'6 x 13'7 Country Style Family Kitchen. Laundry Room. 3 Double bedrooms. 3 Bath/Shower Rooms. Garden Room / Studio fully soundproofed, double glazed with heating and light. The beautifully landscaped garden extends over 100' x 100' (equivalent to about ¼ acre) all completely secluded.

## **EPC Rating: D**

www.sintonandrews.cor 020 8566 1990

Winscombe Lodge
Approximate Gross Internal Area = 191 sq m / 2055 sq ft
Office = 17.3 sq m / 186 sq ft
Total = 208.3 sq m / 2241 sq ft

Although every attempt has been made to ensure accuracy, all measurements are approximate. The floorplan is for illustrative purposes only and not to scale. @ www.prspective.co.uk