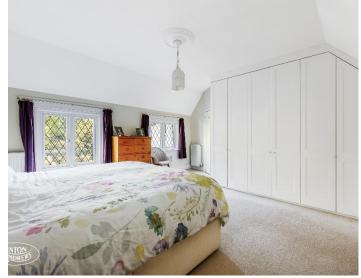

Hidden behind a high wall, it feels like you are walking into another world. With nearly every room facing south across the garden it offers a welcoming reception hall with inglenook style fireplace. 22'6 Sitting Room. 20'6 Family Room. Lovely 22'6 x 13'7 Country Style Family Kitchen. Laundry Room. 3 Double bedrooms. 3 Bath/Shower Rooms. Garden Room / Studio fully soundproofed, double glazed with heating and light. The beautifully landscaped garden extends over 100' x 100' (equivalent to about ¼ acre) all completely secluded.