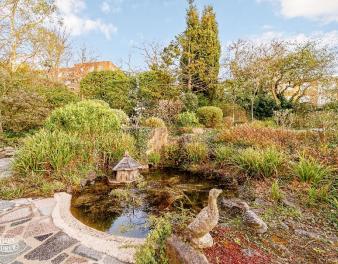

Hidden behind a high wall, it feels like you are walking into another world. With nearly every room facing south across the garden it offers a welcoming reception hall with inglenook style fireplace. 22'6 Sitting Room. 20'6 Family Room. Lovely 22'6 x 13'7 Country Style Family Kitchen. Laundry Room. 3 Double bedrooms. 3 Bath/Shower Rooms. Garden Room / Studio fully soundproofed, double glazed with heating and light. The beautifully landscaped garden extends over 100' x 100' (equivalent to about ¼ acre) all completely secluded.