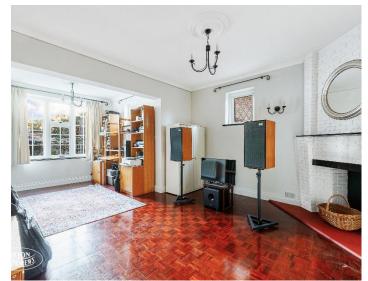

Hidden behind a high wall, it feels like you are walking into another world. With nearly every room facing south across the garden it offers a welcoming reception hall with inglenook style fireplace. 22'6 Sitting Room. 20'6 Family Room. Lovely 22'6 x 13'7 Country Style Family Kitchen. Laundry Room. 3 Double bedrooms. 3 Bath/Shower Rooms. Garden Room / Studio fully soundproofed, double glazed with heating and light. The beautifully landscaped garden extends over 100' x 100' (equivalent to about ¼ acre) all completely secluded.