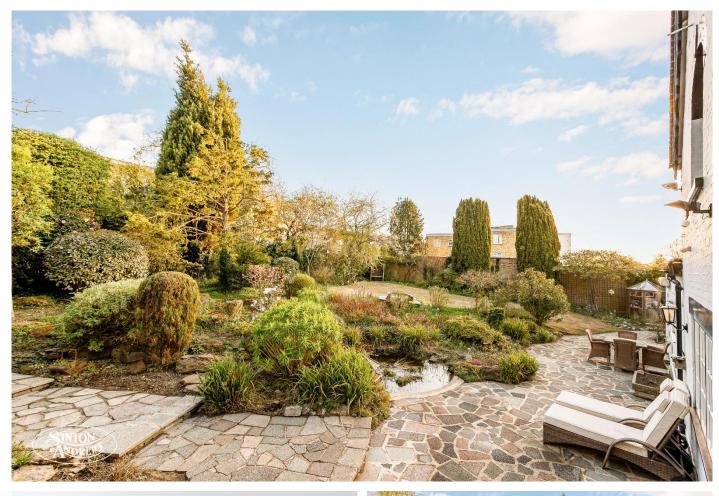

Hidden behind a high wall, it feels like you are walking into another world. With nearly every room facing south across the garden it offers a welcoming reception hall with inglenook style fireplace. 22'6 Sitting Room. 20'6 Family Room. Lovely 22'6 x 13'7 Country Style Family Kitchen. Laundry Room. 3 Double bedrooms. 3 Bath/Shower Rooms. Garden Room / Studio fully soundproofed, double glazed with heating and light. The beautifully landscaped garden extends over 100' x 100' (equivalent to about ¼ acre) all completely secluded.