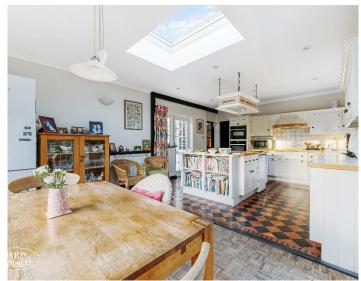

Hidden behind a high wall, it feels like you are walking into another world. With nearly every room facing south across the garden it offers a welcoming reception hall with inglenook style fireplace. 22'6 Sitting Room. 20'6 Family Room. Lovely 22'6 x 13'7 Country Style Family Kitchen. Laundry Room. 3 Double bedrooms. 3 Bath/Shower Rooms. Garden Room / Studio fully soundproofed, double glazed with heating and light. The beautifully landscaped garden extends over 100' x 100' (equivalent to about ¼ acre) all completely secluded.