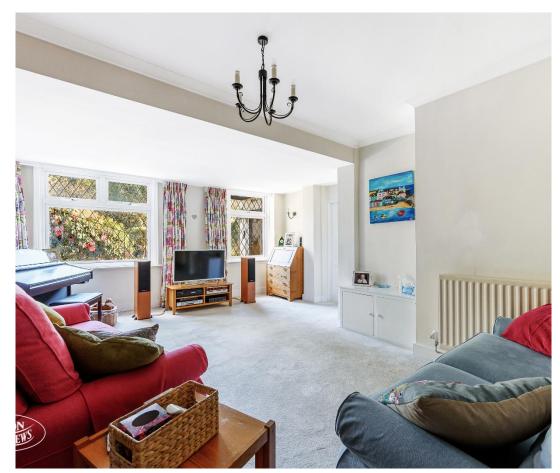

Hidden behind a high wall, it feels like you are walking into another world. With nearly every room facing south across the garden it offers a welcoming reception hall with inglenook style fireplace. 22'6 Sitting Room. 20'6 Family Room. Lovely 22'6 x 13'7 Country Style Family Kitchen. Laundry Room. 3 Double bedrooms. 3 Bath/Shower Rooms. Garden Room / Studio fully soundproofed, double glazed with heating and light. The beautifully landscaped garden extends over 100' x 100' (equivalent to about ¼ acre) all completely secluded.