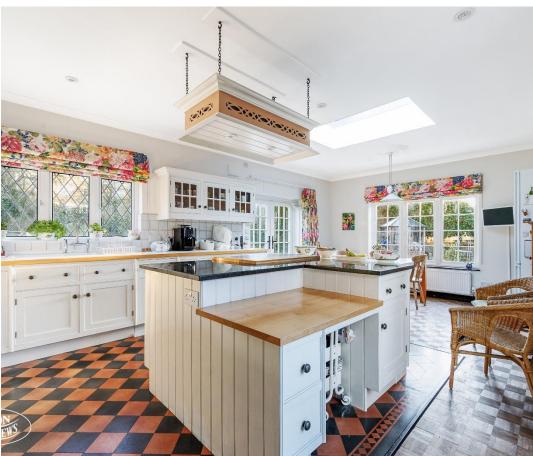

Hidden behind a high wall, it feels like you are walking into another world. With nearly every room facing south across the garden it offers a welcoming reception hall with inglenook style fireplace. 22'6 Sitting Room. 20'6 Family Room. Lovely 22'6 x 13'7 Country Style Family Kitchen. Laundry Room. 3 Double bedrooms. 3 Bath/Shower Rooms. Garden Room / Studio fully soundproofed, double glazed with heating and light. The beautifully landscaped garden extends over 100' x 100' (equivalent to about ¼ acre) all completely secluded.