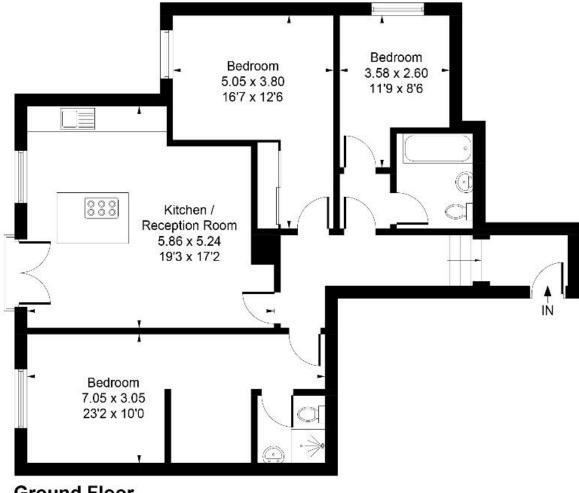

## Eaton Rise, Ealing, W5 2HA

Approximate Gross Internal Area 91.30 sq m / 983 sq ft

## **Ground Floor**

Whilst every attempt has been made to ensure the accuracy of the floor plan contained here, measurements of doors, windows, rooms and any other items are approximate and no responsibility is taken for any error, omission, or mis-statement. This plan is for illustrative purposes only and should be used as such by any prospective purchase. Produced by jcphotographystudio.com