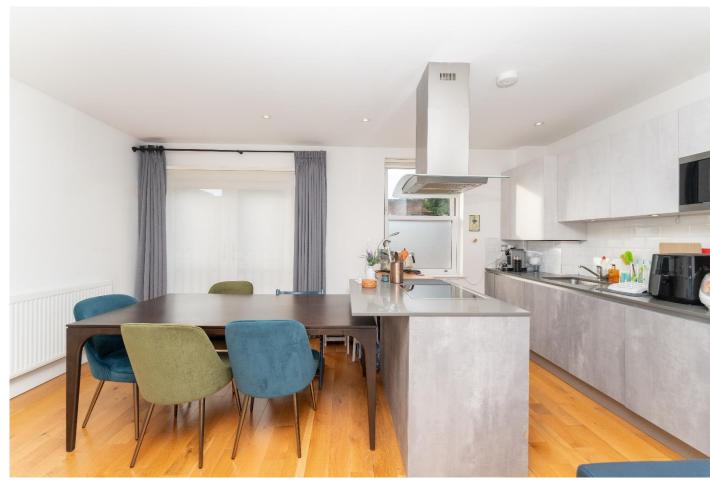

The apartment boasts an inviting open-plan living and kitchen area, complete with a stylishly designed, fully fitted kitchen. All three double bedrooms are generously proportioned, including a main bedroom with an ensuite shower room. Additional features include a modern family bathroom. Gas central heating and double glazing throughout. Residents benefit from access to expansive communal gardens, a well-equipped gym and convenient off-street parking.