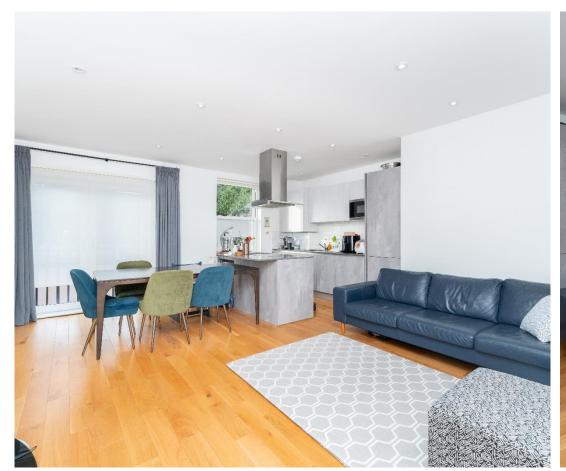

The apartment boasts an inviting open-plan living and kitchen area, complete with a stylishly designed, fully fitted kitchen. All three double bedrooms are generously proportioned, including a main bedroom with an ensuite shower room. Additional features include a modern family bathroom. Gas central heating and double glazing throughout. Residents benefit from access to expansive communal gardens, a well-equipped gym and convenient off-street parking.