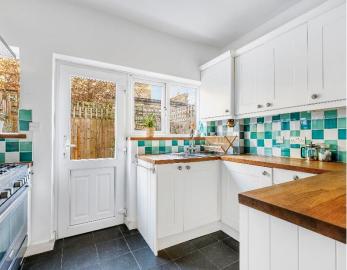

This most attractive and well-maintained cottage offers: A cosy living room, modern kitchen with an open plan dining area, two double bedrooms. Newly appointed bathroom. Warmed by gas fired central heating. Benefiting from double glazing throughout. Attractive courtyard garden and rear access. The cottage is approached via Off Street Parking and a well-maintained communal garden, overseen by Wrotham Road Residents Limited in which this property forms one eighth. The property also has the potential to extend subject to the usual planning consents.