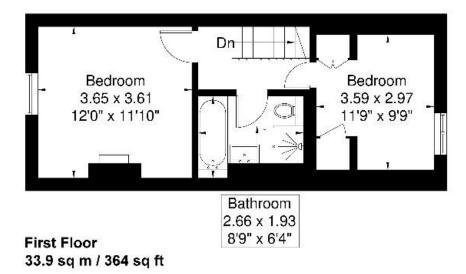

## Wrotham Road

Approximate Gross Internal Area = 67.8 sq m / 728 sq ft

Reception Room

3.63 x 3.62

11'11" x 11'11"

Dining Room

5.62 x 3.59

18'5" x 11'9"

Begin and a second of the s

Ground Floor 33.9 sq m / 364 sq ft

Although every attempt has been made to ensure accuracy, all measurements are approximate. The floorplan is for illustrative purposes only and not to scale.