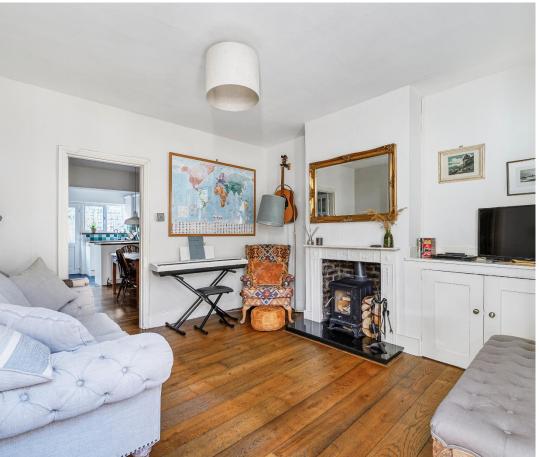

This most attractive and well-maintained cottage offers: A cosy living room, modern kitchen with an open plan dining area, two double bedrooms. Newly appointed bathroom. Warmed by gas fired central heating. Benefiting from double glazing throughout. Attractive courtyard garden and rear access. The cottage is approached via Off Street Parking and a well-maintained communal garden, overseen by Wrotham Road Residents Limited in which this property forms one eighth. The property also has the potential to extend subject to the usual planning consents.