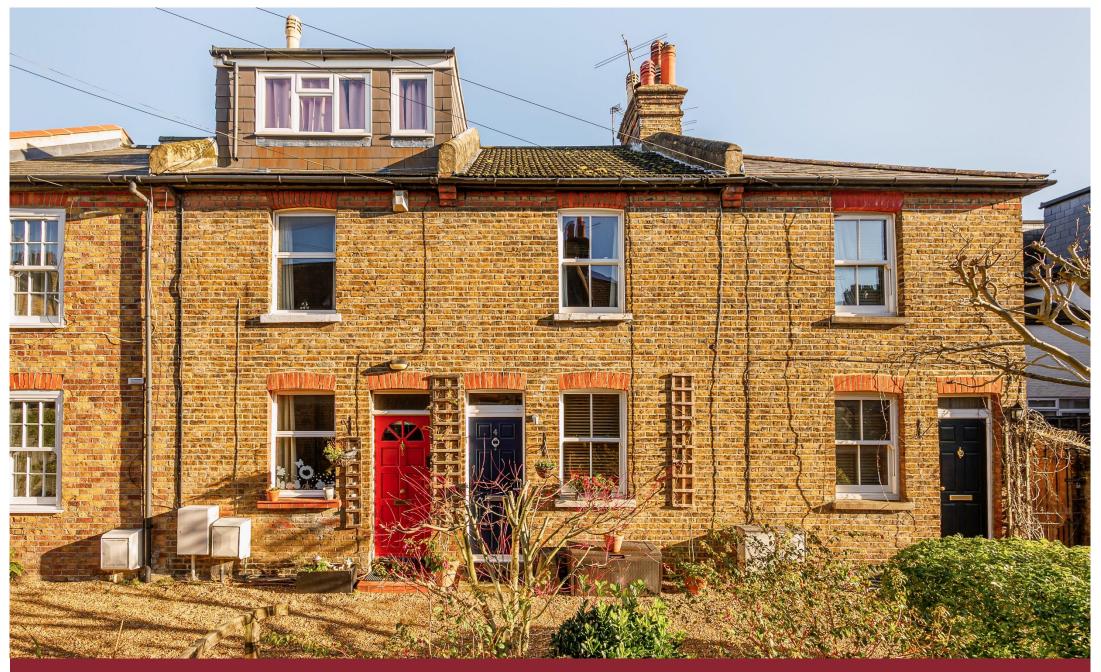

£750,000 Freehold

WROTHAM ROAD, EALING, W13 9NE

# A DELIGHTFUL TWO BEDROOM VICTORIAN COTTAGE IN THIS PRIVATE AND SECLUDED MEWS.

Well located in this very convenient location handy for all amenities and within an easy reach of West Ealing and Ealing Broadway Stations. Enjoying all the benefits of the Elizabeth, Central and District line connections. A short stroll to Ealing Broadway town centre and the varied shopping parades on Northfields Avenue with access to the Picadilly Line. The vast open spaces of Walpole and Lammas Parks are literally on the doorstep.

This most attractive and well-maintained cottage offers: A cosy living room, modern kitchen with an open plan dining area, two double bedrooms. Newly appointed bathroom. Warmed by gas fired central heating. Benefiting from double glazing throughout. Attractive courtyard garden and rear access. The cottage is approached via Off Street Parking and a well-maintained communal garden, overseen by Wrotham Road Residents Limited in which this property forms one eighth. The property also has the potential to extend subject to the usual planning consents.