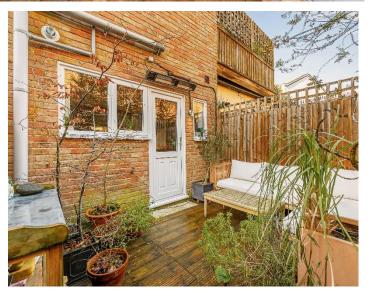

This most attractive and well-maintained cottage offers: A cosy living room, modern kitchen with an open plan dining area, two double bedrooms. Newly appointed bathroom. Warmed by gas fired central heating. Benefiting from double glazing throughout. Attractive courtyard garden and rear access. The cottage is approached via Off Street Parking and a well-maintained communal garden, overseen by Wrotham Road Residents Limited in which this property forms one eighth. The property also has the potential to extend subject to the usual planning consents.