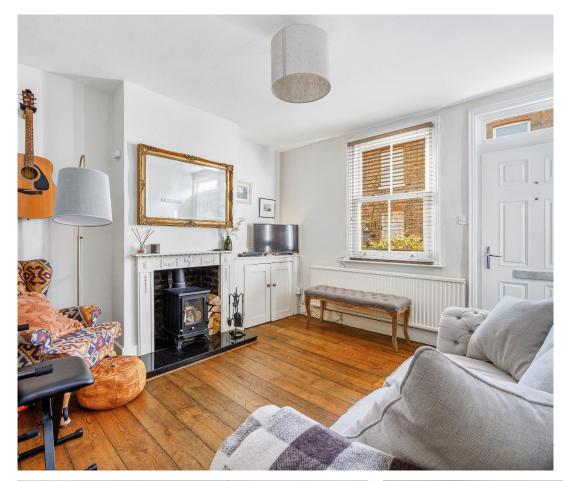

This most attractive and well-maintained cottage offers: A cosy living room, modern kitchen with an open plan dining area, two double bedrooms. Newly appointed bathroom. Warmed by gas fired central heating. Benefiting from double glazing throughout. Attractive courtyard garden and rear access. The cottage is approached via Off Street Parking and a well-maintained communal garden, overseen by Wrotham Road Residents Limited in which this property forms one eighth. The property also has the potential to extend subject to the usual planning consents.