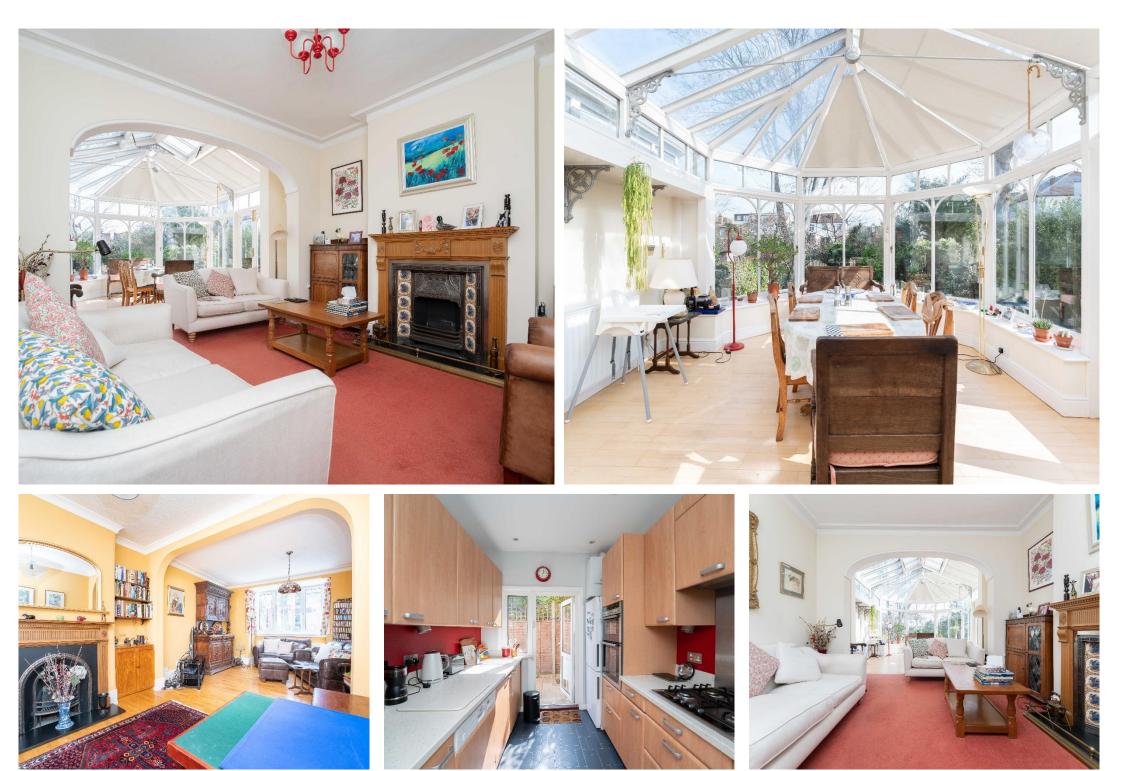

This well-appointed Edwardian semi comes with a double reception room, a well fitted kitchen, open plan living / conservatory. The property benefits from four bedrooms and two bathrooms and is assisted by gas fired central heating, double glazing and comes with a good size private rear garden.