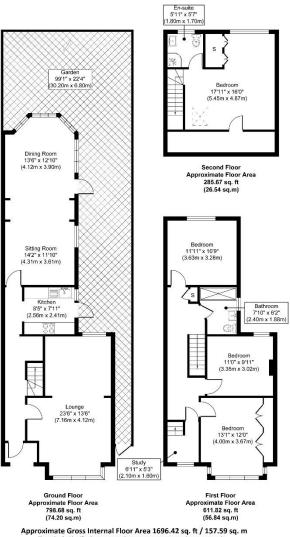

## 2 Princes Gardens W5 1SD

Illustration for identification purposes only, measurements are approximate, not to scale. produced by jcphotographystudio.com

020 8566 1990 8 Spring Bridge Road, Ealing, London W5 2AA SINTONANDREWS.COM