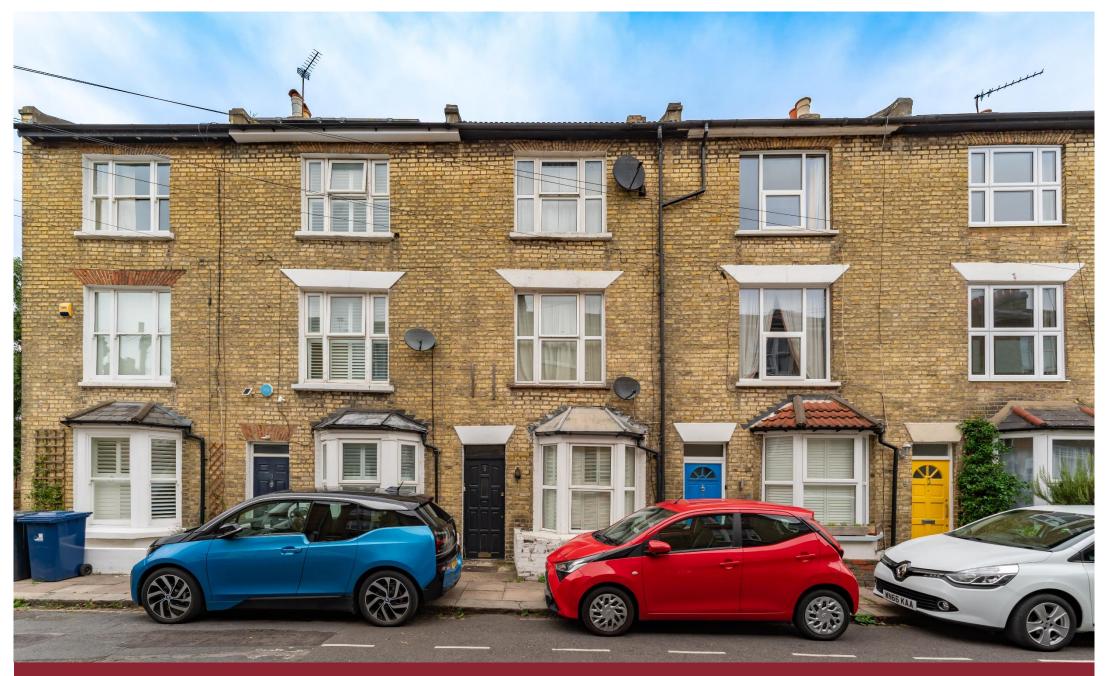

£725,000 Freehold

PRINCES ROAD, EALING, W13 9AS

A keenly priced three-bedroom Victorian terraced house in this convenient cul-de-sac location close to West Ealing and Ealing Broadway Stations.

Princes Road is well located close to Walpole and Lammas parks and with easy reach of the main Town Centre and Ealing Broadway providing Crossrail and underground connections alongside West Ealing Station.

This spacious chain free property comes with a good size living room. Extended kitchen. Downstairs cloakroom. Three bedrooms. Bathroom and en suite shower room. Gas fired central heating and town garden.