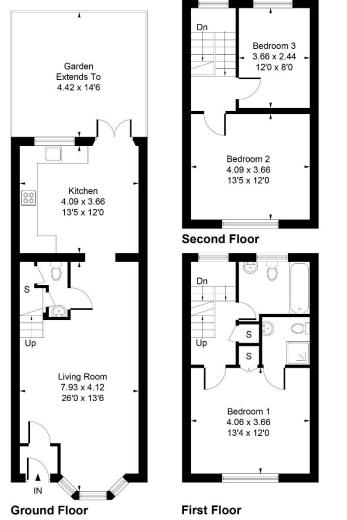

## Princes Road, Ealing, West London, W13

Approximate Gross Internal Area 106.28 sq m / 1143 sq ft

Whilst every attempt has been made to ensure the accuracy of the floor plan contained here, measurements of doors, windows, rooms and any other items are approximate and no responsibility is taken for any error, omission, or mis-statement.

This plan is for illustrative purposes only and should be used as such by any prospective purchaser.

Produced by jcphotographystudio.com