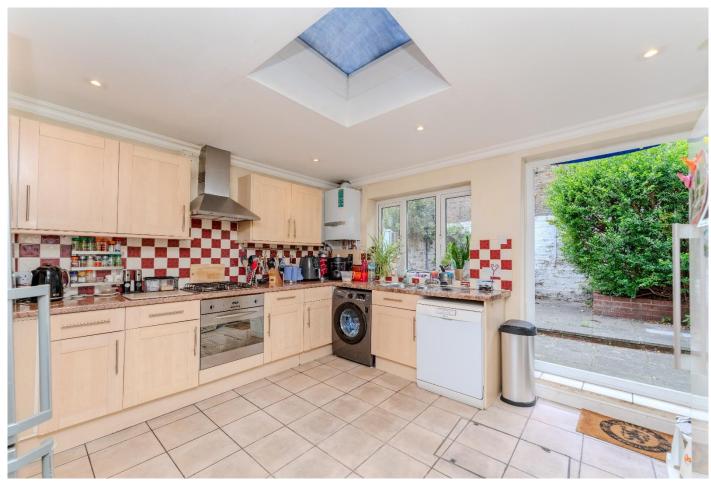

This spacious chain free property comes with a good size living room. Extended kitchen. Downstairs cloakroom. Three bedrooms. Bathroom and en suite shower room. Gas fired central heating and town garden.