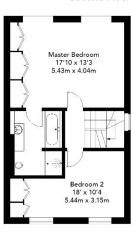

# 16A Woodville Gardens Ealing W5

Second Floor

**Ground Floor** 

First Floor

Cube Property Marketing © 2016 Illustration for identification purposes only, measurements are approximate, not to scale.