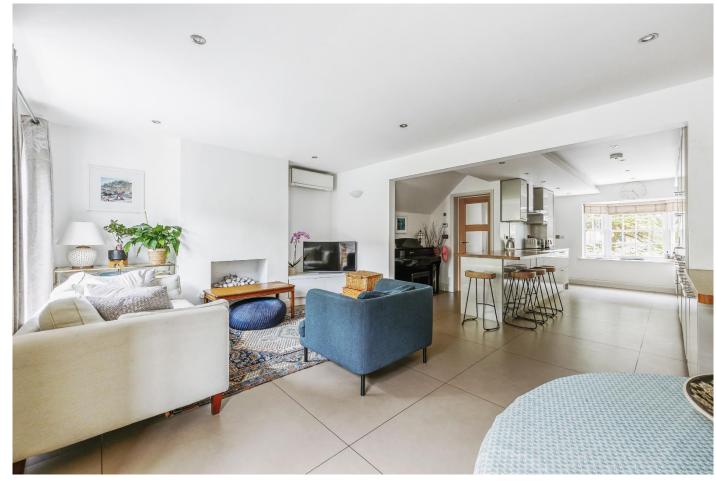

This exceptional corner house provides a delightful and exciting home of quality and contemporary living. Enjoying underfloor heating on the ground floor and bath / shower rooms. Gas fired central heating. Air conditioning and a theme of mood lighting. It has a fabulous open plan family kitchen / living room. Cloakroom. Impressive master bedroom suite. Three further double bedrooms and a 'Jack & Jill' shower room. Landscaped front garden featuring a delightful Japanese Acer. The attractive rear garden is south facing and has been designed with York Stone and mature well stocked borders. Consisting of an abundance of plants, shrubs and trees. Water feature and garden lighting. Pergola with Jasmine. Detached garden room formerly the garage offering additional space and storage. Off street parking.