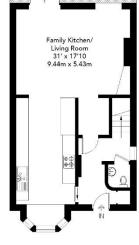

This exceptional corner house provides a delightful and exciting home of quality and contemporary living. Enjoying underfloor heating on the ground floor and bath / shower rooms. Gas fired central heating. Air conditioning and a theme of mood lighting. It has a fabulous open plan family kitchen / living room. Cloakroom. Impressive master bedroom suite. Three further double bedrooms and a 'Jack & Jill' shower room. Landscaped front garden featuring a delightful Japanese Acer. The attractive rear garden is south facing and has been designed with York Stone and mature well stocked borders. Consisting of an abundance of plants, shrubs and trees. Water feature and garden lighting. Pergola with Jasmine. Detached garden room formerly the garage offering additional space and storage. Off street parking.

# 16A Woodville Gardens Ealing W5

Second Floor

**Ground Floor** 

First Floor

Cube Property Marketing © 2016 Illustration for identification purposes only, measurements are approximate, not to scale.