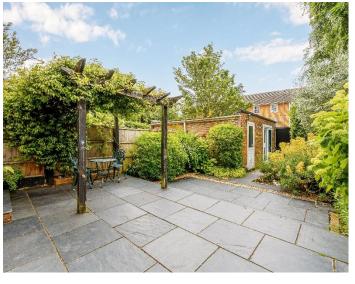

This exceptional corner house provides a delightful and exciting home of quality and contemporary living. Enjoying underfloor heating on the ground floor and bath / shower rooms. Gas fired central heating. Air conditioning and a theme of mood lighting. It has a fabulous open plan family kitchen / living room. Cloakroom. Impressive master bedroom suite. Three further double bedrooms and a 'Jack & Jill' shower room. Landscaped front garden featuring a delightful Japanese Acer. The attractive rear garden is south facing and has been designed with York Stone and mature well stocked borders. Consisting of an abundance of plants, shrubs and trees. Water feature and garden lighting. Pergola with Jasmine. Detached garden room formerly the garage offering additional space and storage. Off street parking.