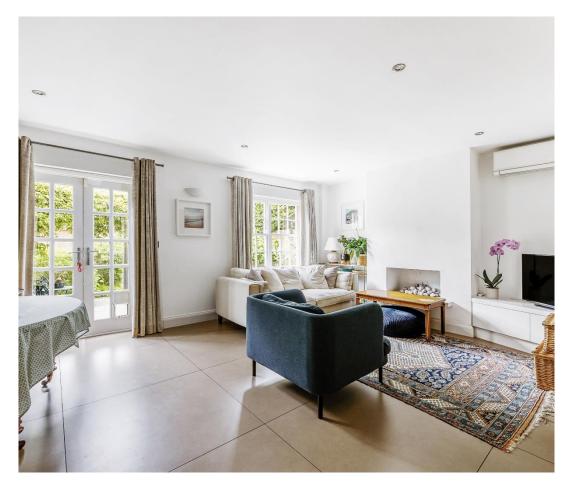

This exceptional corner house provides a delightful and exciting home of quality and contemporary living. Enjoying underfloor heating on the ground floor and bath / shower rooms. Gas fired central heating. Air conditioning and a theme of mood lighting. It has a fabulous open plan family kitchen / living room. Cloakroom. Impressive master bedroom suite. Three further double bedrooms and a 'Jack & Jill' shower room. Landscaped front garden featuring a delightful Japanese Acer. The attractive rear garden is south facing and has been designed with York Stone and mature well stocked borders. Consisting of an abundance of plants, shrubs and trees. Water feature and garden lighting. Pergola with Jasmine. Detached garden room formerly the garage offering additional space and storage. Off street parking.