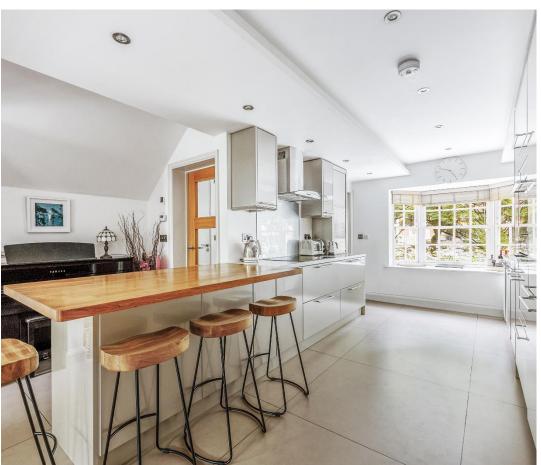

This exceptional corner house provides a delightful and exciting home of quality and contemporary living. Enjoying underfloor heating on the ground floor and bath / shower rooms. Gas fired central heating. Air conditioning and a theme of mood lighting. It has a fabulous open plan family kitchen / living room. Cloakroom. Impressive master bedroom suite. Three further double bedrooms and a 'Jack & Jill' shower room. Landscaped front garden featuring a delightful Japanese Acer. The attractive rear garden is south facing and has been designed with York Stone and mature well stocked borders. Consisting of an abundance of plants, shrubs and trees. Water feature and garden lighting. Pergola with Jasmine. Detached garden room formerly the garage offering additional space and storage. Off street parking.