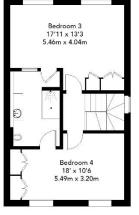

This exceptional corner house provides a delightful and exciting home of quality and contemporary living. Enjoying underfloor heating on the ground floor and bath / shower rooms. Gas fired central heating. Air conditioning and a theme of mood lighting. It has a fabulous open plan family kitchen / living room. Cloakroom. Impressive master bedroom suite. Three further double bedrooms and a 'Jack & Jill' shower room. Landscaped front garden featuring a delightful Japanese Acer. The attractive rear garden is south facing and has been designed with York Stone and mature well stocked borders. Consisting of an abundance of plants, shrubs and trees. Water feature and garden lighting. Pergola with Jasmine. Detached garden room formerly the garage offering additional space and storage. Off street parking.

# 16A Woodville Gardens Ealing W5

Second Floor

**Ground Floor** 

First Floor

Cube Property Marketing © 2016 Illustration for identification purposes only, measurements are approximate, not to scale.