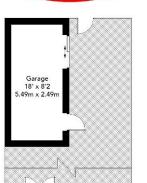

This exceptional corner house provides a delightful and exciting home of quality and contemporary living. Enjoying underfloor heating on the ground floor and bath / shower rooms. Gas fired central heating. Air conditioning and a theme of mood lighting. It has a fabulous open plan family kitchen / living room. Cloakroom. Impressive master bedroom suite. Three further double bedrooms and a 'Jack & Jill' shower room. Landscaped front garden featuring a delightful Japanese Acer. The attractive rear garden is south facing and has been designed with York Stone and mature well stocked borders. Consisting of an abundance of plants, shrubs and trees. Water feature and garden lighting. Pergola with Jasmine. Detached garden room formerly the garage offering additional space and storage. Off street parking.

# 16A Woodville Gardens Ealing W5

Second Floor

**Ground Floor** 

First Floor

Cube Property Marketing © 2016 Illustration for identification purposes only, measurements are approximate, not to scale.